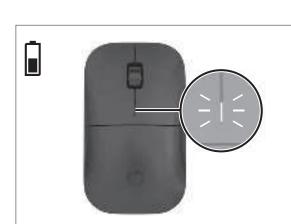

## ENGLISH

| Light Status                  | Description                       |
|-------------------------------|-----------------------------------|
| Solid white (5 s)             | The mouse is on.                  |
| Slowly blinking amber         | The battery needs to be replaced. |
| Slowly blinking white (180 s) | The mouse is in pairing mode.     |
| Ouickly blinking white (2 s)  | The mouse is paired.              |