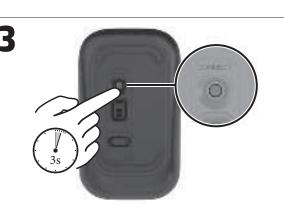

OR









PRINTER: Replace this box with Printed- In (PI) Statement(s) as per spec. NOTE: This box is simply a placeholder. PI Statement(s) do not have to fit inside the box but should be placed in this area.



N31684-A21

## ENGLISH

| Light Status                  | Description                       |
|-------------------------------|-----------------------------------|
| Solid white (5 s)             | The mouse is on.                  |
| Slowly blinking amber         | The battery needs to be replaced. |
| Slowly blinking white (180 s) | The mouse is in pairing mode.     |
| Ouickly blinking white (2 s)  | The mouse is paired.              |

#### ARABIC

| Light Status                  | Description                       |
|-------------------------------|-----------------------------------