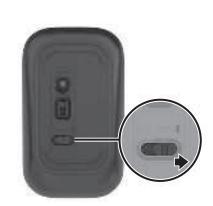

## ENGLISH

| Light Status                  | Description                       |
|-------------------------------|-----------------------------------|
| Solid white (5 s)             | The mouse is on.                  |
| Slowly blinking amber         | The battery needs to be replaced. |
| Slowly blinking white (180 s) | The mouse is in pairing mode.     |
| Ouickly blinking white (2 s)  | The mouse is paired.              |