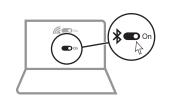

OR









PRINTER: Replace this box with Printed- In (PI) Statement(s) as per spec. NOTE: This box is simply a placeholder. PI Statement(s) do not have to fit inside the box but should be placed in this area.



N31684-A21

## ENGLISH

| Light Status                  | Description                       |
|-------------------------------|-----------------------------------|
| Solid white (5 s)             | The mouse is on.                  |
| Slowly blinking amber         | The battery needs to be replaced. |
| Slowly blinking white (180 s) | The mouse is in pairing mode.     |
| Ouickly blinking white (2 s)  | The mouse is paired.              |

#### ARABIC

| Light Status                  | Description                       |
|-------------------------------|---------------------------------