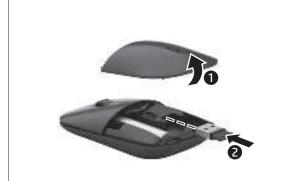

## ENGLISH

| Light Status                  | Description                       |
|-------------------------------|-----------------------------------|
| Solid white (5 s)             | The mouse is on.                  |
| Slowly blinking amber         | The battery needs to be replaced. |
| Slowly blinking white (180 s) | The mouse is in pairing mode.     |
| Ouickly blinking white (2 s)  | The mouse is paired.              |