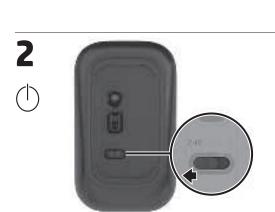

## ENGLISH

| Light Status                  | Description                       |
|-------------------------------|-----------------------------------|
| Solid white (5 s)             | The mouse is on.                  |
| Slowly blinking amber         | The battery needs to be replaced. |
| Slowly blinking white (180 s) | The mouse is in pairing mode.     |
| Ouickly blinking white (2 s)  | The mouse is paired.              |