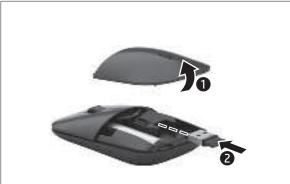

OR

PRINTER: Replace this box with Printed- In (PI) Statement(s) as per spec. NOTE: This box is simply a placeholder. PI Statement(s) do not have to fit inside the box but should be placed in this area.