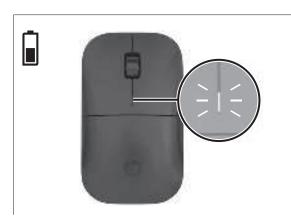

## ENGLISH

| Light Status                  | Description                       |
|-------------------------------|-----------------------------------|
| Solid white (5 s)             | The mouse is on.                  |
| Slowly blinking amber         | The battery needs to be replaced. |
| Slowly blinking white (180 s) | The mouse is in pairing mode.     |
| Ouickly blinking white (2 s)  | The mouse is paired.              |