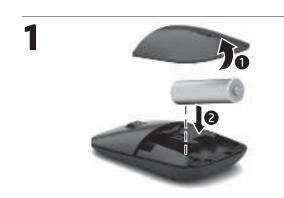

OR

PRINTER: Replace this box with Printed- In (PI) Statement(s) as per spec. NOTE: This box is simply a placeholder. PI Statement(s) do not have to fit inside the box but should be placed in this area.