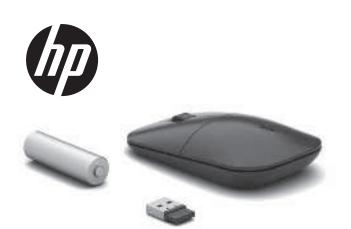

OR









PRINTER: Replace this box with Printed- In (PI) Statement(s) as per spec. NOTE: This box is simply a placeholder. PI Statement(s) do not have to fit inside the box but should be placed in this area.



N31684-A21

## ENGLISH

| Light Status                  | Description                       |
|-------------------------------|-----------------------------------|
| Solid white (5 s)             | The mouse is on.                  |
| Slowly blinking amber         | The battery needs to be replaced. |
| Slowly blinking white (180 s) | The mouse is in pairing mode.     |
| Ouickly blinking white (2 s)  | The mouse is paired.              |

#### ARABIC

| Light Status                  | Description                       |
|-------------------------------|-------------