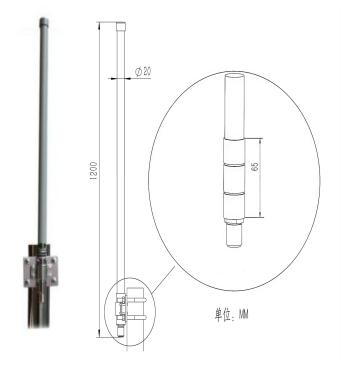

| Mechanical specifications |          |
|---------------------------|----------|
| Connector                 | N male   |
| Antenna Dimension-mm      | Ф20*1200 |
| Weight- kg                | 1        |
| The Work Temperature-℃    | -30°~60° |
| Rated Wind Velocity- m/s  | 60       |