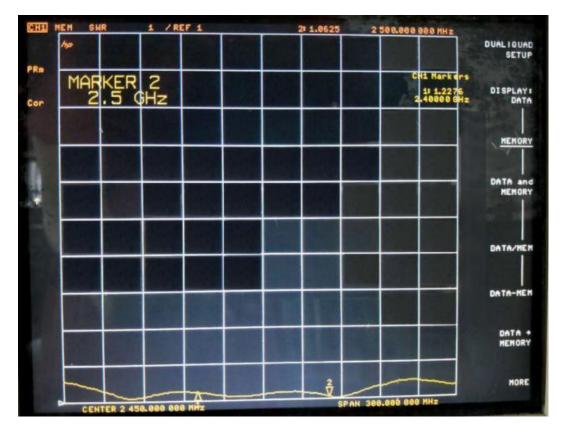

y fiberglass tube radome Steel mounting kit Mast mountin

| Electrical specifications |           |
|---------------------------|-----------|
| Frequency Range- MHz      | 2400~2500 |
| Bandwidth -MHz            | 100       |
| Gain -dBi                 | 12        |
| Vertical Beamwidth °      | 8°        |
| VSWR                      | ≤1.5      |
| Polarization              | Vertical  |
| Max Power- W              | 100       |
| Nominal Impedance-Ω       | 50        |

| Mechanical specifications |          |
|---------------------------|----------|
| Connector                 | N male   |
| Antenna Dimension-mm      | Ф20*1200 |
| Weight- kg                | 1        |
| The Work Temperature-℃    | -30°~60° |
| Rated Wind Velocity- m/s  | 60       |





### STATIONARY WAVE PATTERN



# Foshan Huarong antenna Co., LTD

Address: 8th Floor, Building 4, Chancheng Enterprise Port-Landing U Valley, Nanzhuang Town, Chancheng District, Foshan City