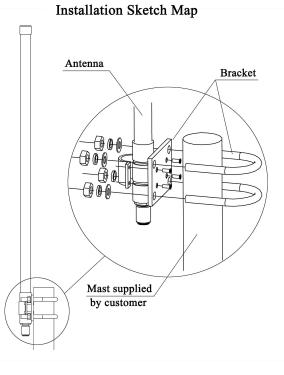

#### **Features:**

High gain Low VSWR High quality fiberglass tube radome Steel mounting kit Mast mountin

| Electrical specifications |           |
|---------------------------|-----------|
| Frequency Range- MHz      | 2400~2500 |
| Bandwidth -MHz            | 100       |
| Gain -dBi                 | 12        |
| Vertical Beamwidth °      | 8°        |
| VSWR                      | ≤1.5      |
| Polarization              | Vertical  |
| Max Power- W              | 100       |
| Nominal Impedance-Ω       | 50        |