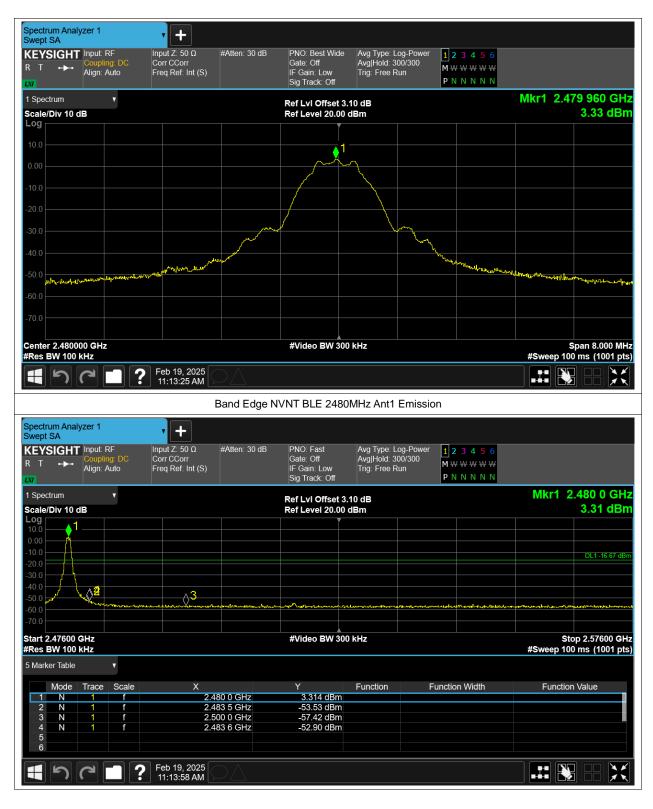

# **Band Edge**

| Condition | Mode | Frequency (MHz) | Antenna | Max Value (dBc) | Limit (dBc) | Verdict |
|-----------|------|-----------------|---------|-----------------|-------------|---------|
| NVNT      | BLE  | 2402            | Ant1    | -57.63          | -20         | Pass    |
| NVNT      | BLE  | 2480            | Ant1    | -56.23          | -20         | Pass    |

# **Conducted RF Spurious Emission**

| Condition | Mode | Frequency (MHz) | Antenna | Max Value (dBc) | Limit (dBc) | Verdict |
|-----------|------|-----------------|---------|-----------------|-------------|---------|
| NVNT      | BLE  | 2402            | Ant1    | -53.77          | -20         | Pass    |
| NVNT      | BLE  | 2442            | Ant1    | -52.98          | -20         | Pass    |
| NVNT      | BLE  | 2480            | Ant1    | -45.97          | -20         | Pass    |