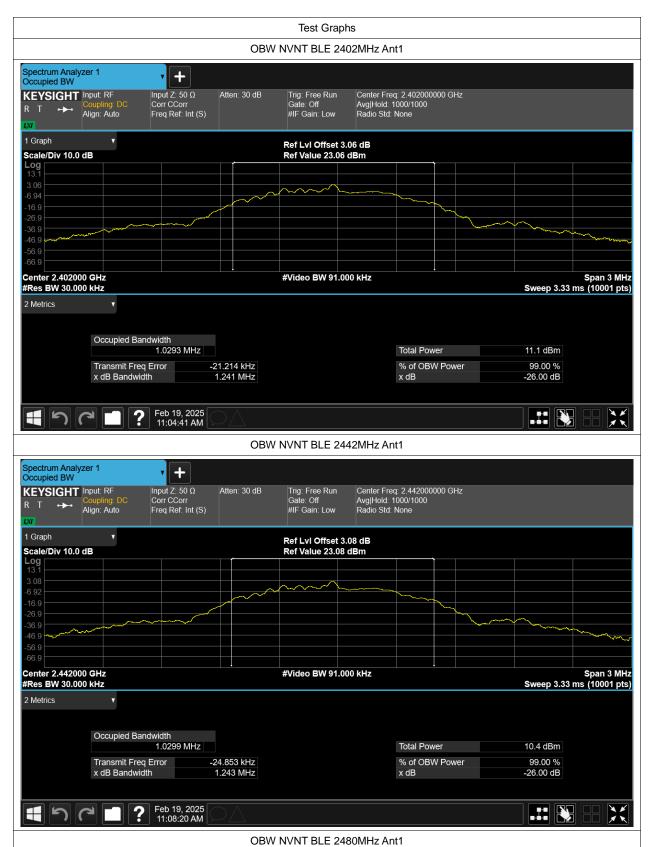

# **Occupied Channel Bandwidth**

| Condition | Mode | Frequency (MHz) | Antenna | 99% OBW (MHz) |  |
|-----------|------|-----------------|---------|---------------|--|
| NVNT      | BLE  | 2402            | Ant1    | 1.029         |  |
| NVNT      | BLE  | 2442            | Ant1    | 1.03          |  |
| NVNT      | BLE  | 2480            | Ant1    | 1.031         |  |