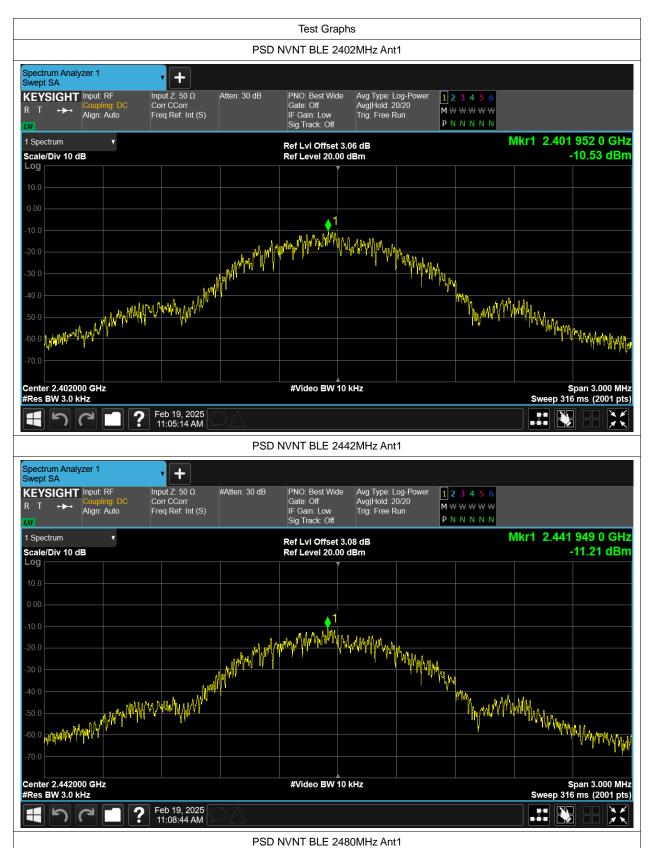

# **Maximum Power Spectral Density Level**

| Condition | Mode | Frequency (MHz) | Antenna | Max PSD (dBm) | Limit (dBm) | Verdict |
|-----------|------|-----------------|---------|---------------|-------------|---------|
| NVNT      | BLE  | 2402            | Ant1    | -10.528       | 8           | Pass    |
| NVNT      | BLE  | 2442            | Ant1    | -11.209       | 8           | Pass    |
| NVNT      | BLE  | 2480            | Ant1    | -11.377       | 8           | Pass    |