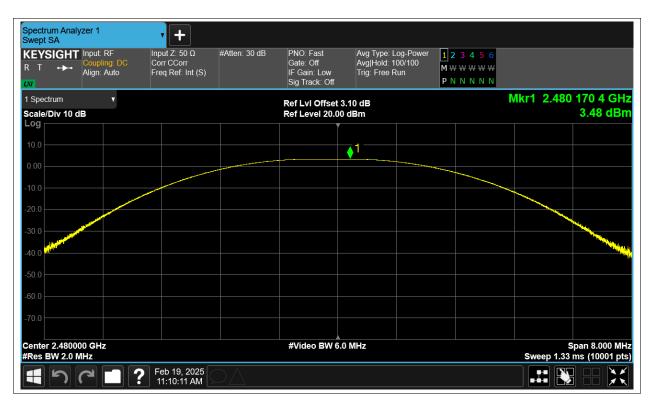

# **Maximum Conducted Output Power**

| Condition | Mode | Frequency (MHz) | Antenna | Conducted Power (dBm) | Limit (dBm) | Verdict |
|-----------|------|-----------------|---------|-----------------------|-------------|---------|
| NVNT      | BLE  | 2402            | Ant1    | 4.102                 | 30          | Pass    |
| NVNT      | BLE  | 2442            | Ant1    | 3.634                 | 30          | Pass    |
| NVNT      | BLE  | 2480            | Ant1    | 3.48                  | 30          | Pass    |