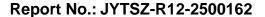

### -6dB Bandwidth

| Condition | Mode | Frequency (MHz) | Antenna | -6 dB Bandwidth (MHz) | limit | Verdic |
|-----------|------|-----------------|---------|-----------------------|-------|--------|
| NVNT      | BLE  | 2402            | Ant1    | 0.638                 | 0.5   | Pass   |
| NVNT      | BLE  | 2442            | Ant1    | 0.636                 | 0.5   | Pass   |
| NVNT      | BLE  | 2480            | Ant1    | 0.636                 | 0.5   | Pass   |

# **Occupied Channel Bandwidth**

| Condition | Mode | Frequency (MHz) | Antenna | 99% OBW (MHz) |  |
|-----------|------|-----------------|---------|---------------|--|
| NVNT      | BLE  | 2402            | Ant1    | 1.029         |  |
| NVNT      | BLE  | 2442            | Ant1    | 1.03          |  |
| NVNT      | BLE  | 2480            | Ant1    | 1.031         |  |