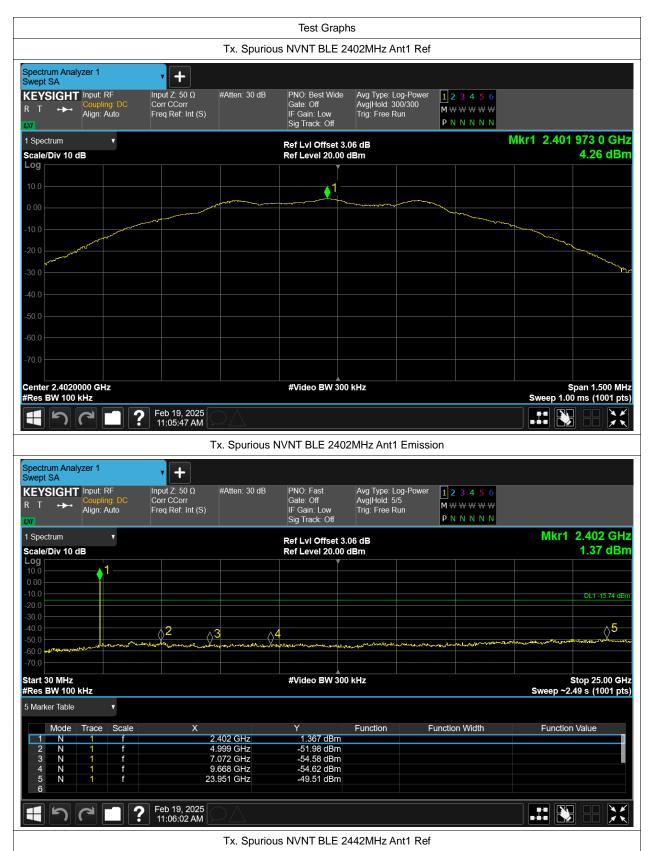

# **Conducted RF Spurious Emission**

| Condition | Mode | Frequency (MHz) | Antenna | Max Value (dBc) | Limit (dBc) | Verdict |
|-----------|------|-----------------|---------|-----------------|-------------|---------|
| NVNT      | BLE  | 2402            | Ant1    | -53.77          | -20         | Pass    |
| NVNT      | BLE  | 2442            | Ant1    | -52.98          | -20         | Pass    |
| NVNT      | BLE  | 2480            | Ant1    | -45.97          | -20         | Pass    |