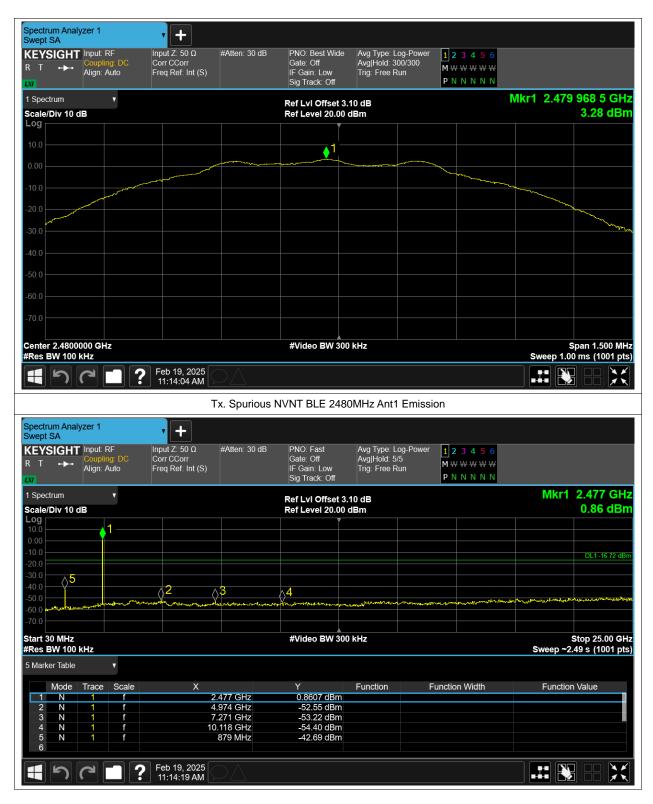

# **Conducted RF Spurious Emission**

| Condition | Mode | Frequency (MHz) | Antenna | Max Value (dBc) | Limit (dBc) | Verdict |
|-----------|------|-----------------|---------|-----------------|-------------|---------|
| NVNT      | BLE  | 2402            | Ant1    | -53.77          | -20         | Pass    |
| NVNT      | BLE  | 2442            | Ant1    | -52.98          | -20         | Pass    |
| NVNT      | BLE  | 2480            | Ant1    | -45.97          | -20         | Pass    |