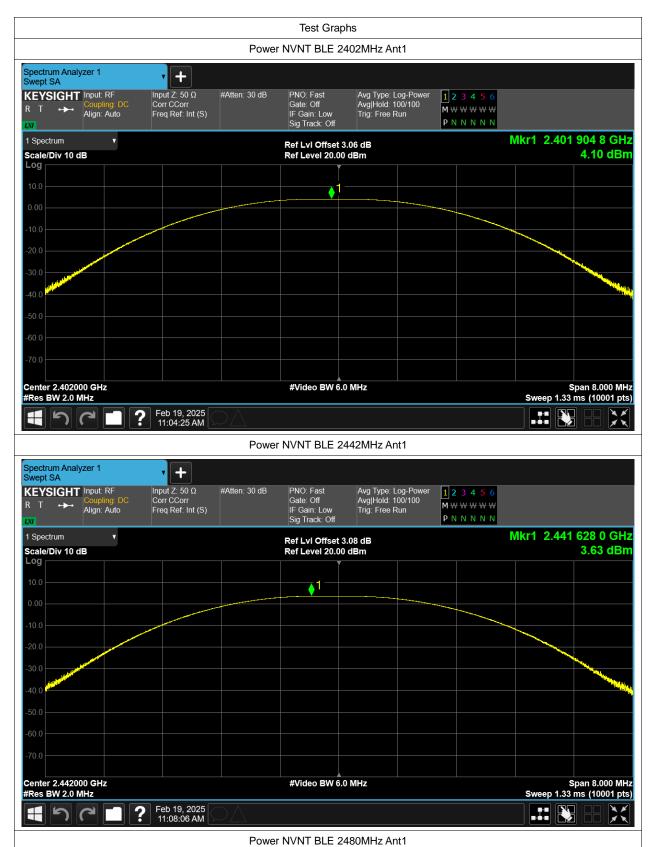

# **Maximum Conducted Output Power**

| Condition | Mode | Frequency (MHz) | Antenna | Conducted Power (dBm) | Limit (dBm) | Verdict |
|-----------|------|-----------------|---------|-----------------------|-------------|---------|
| NVNT      | BLE  | 2402            | Ant1    | 4.102                 | 30          | Pass    |
| NVNT      | BLE  | 2442            | Ant1    | 3.634                 | 30          | Pass    |
| NVNT      | BLE  | 2480            | Ant1    | 3.48                  | 30          | Pass    |