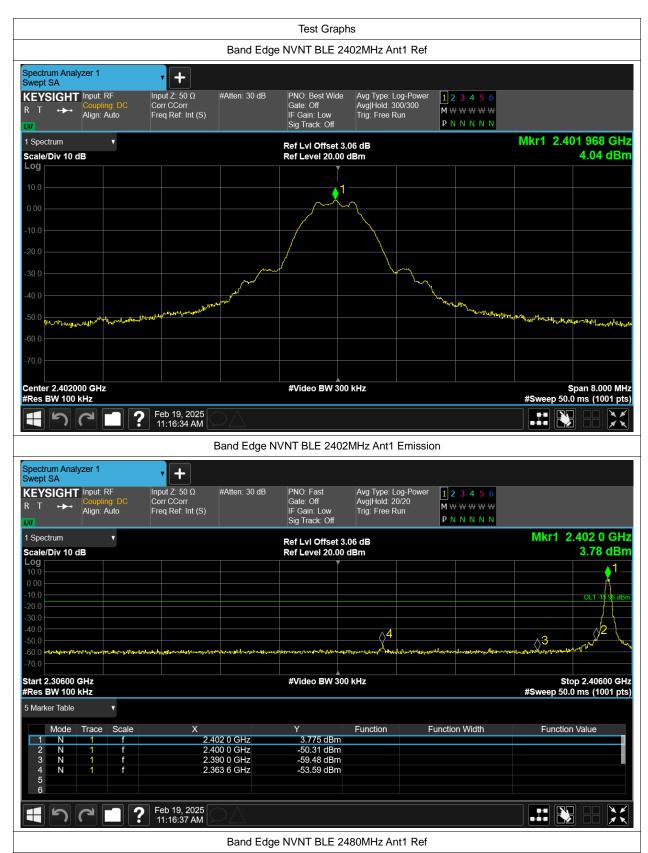

# **Band Edge**

| Condition | Mode | Frequency (MHz) | Antenna | Max Value (dBc) | Limit (dBc) | Verdict |
|-----------|------|-----------------|---------|-----------------|-------------|---------|
| NVNT      | BLE  | 2402            | Ant1    | -57.63          | -20         | Pass    |
| NVNT      | BLE  | 2480            | Ant1    | -56.23          | -20         | Pass    |

# **Conducted RF Spurious Emission**

| Condition | Mode | Frequency (MHz) | Antenna | Max Value (dBc) | Limit (dBc) | Verdict |
|-----------|------|-----------------|---------|-----------------|-------------|---------|
| NVNT      | BLE  | 2402            | Ant1    | -53.77          | -20         | Pass    |
| NVNT      | BLE  | 2442            | Ant1    | -52.98          | -20         | Pass    |
| NVNT      | BLE  | 2480            | Ant1    | -45.97          | -20         | Pass    |