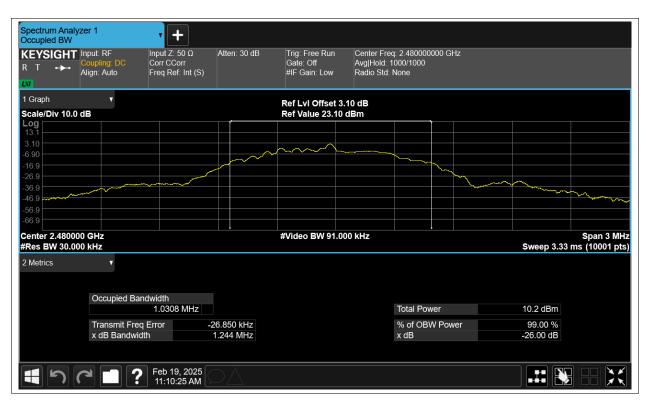

# **Occupied Channel Bandwidth**

| Condition | Mode | Frequency (MHz) | Antenna | 99% OBW (MHz) |  |
|-----------|------|-----------------|---------|---------------|--|
| NVNT      | BLE  | 2402            | Ant1    | 1.029         |  |
| NVNT      | BLE  | 2442            | Ant1    | 1.03          |  |
| NVNT      | BLE  | 2480            | Ant1    | 1.031         |  |