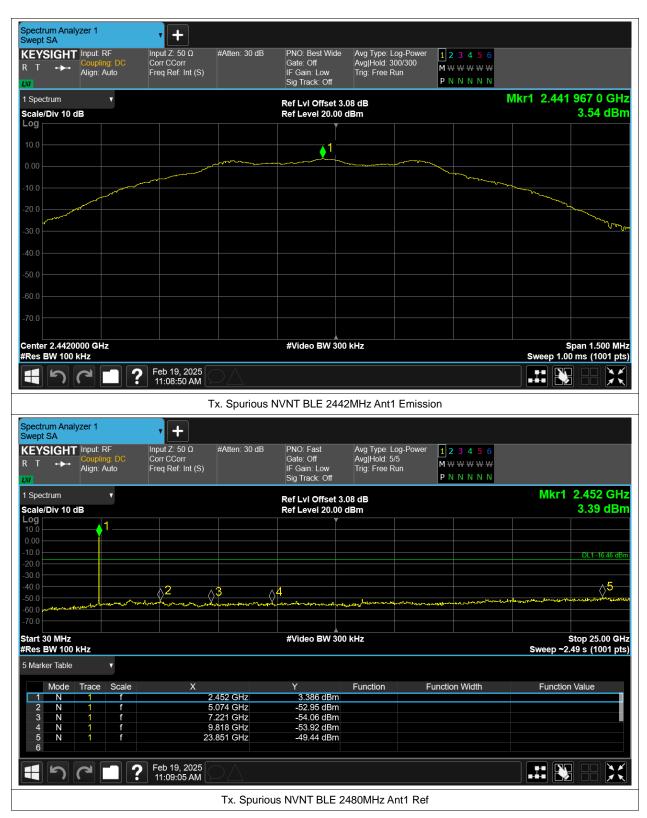

# **Conducted RF Spurious Emission**

| Condition | Mode | Frequency (MHz) | Antenna | Max Value (dBc) | Limit (dBc) | Verdict |
|-----------|------|-----------------|---------|-----------------|-------------|---------|
| NVNT      | BLE  | 2402            | Ant1    | -53.77          | -20         | Pass    |
| NVNT      | BLE  | 2442            | Ant1    | -52.98          | -20         | Pass    |
| NVNT      | BLE  | 2480            | Ant1    | -45.97          | -20         | Pass    |