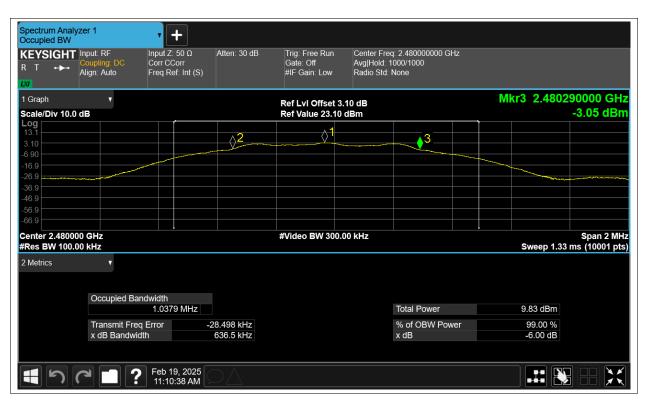

# **Occupied Channel Bandwidth**

| Condition | Mode | Frequency (MHz) | Antenna | 99% OBW (MHz) |  |
|-----------|------|-----------------|---------|---------------|--|
| NVNT      | BLE  | 2402            | Ant1    | 1.029         |  |
| NVNT      | BLE  | 2442            | Ant1    | 1.03          |  |
| NVNT      | BLE  | 2480            | Ant1    | 1.031         |  |