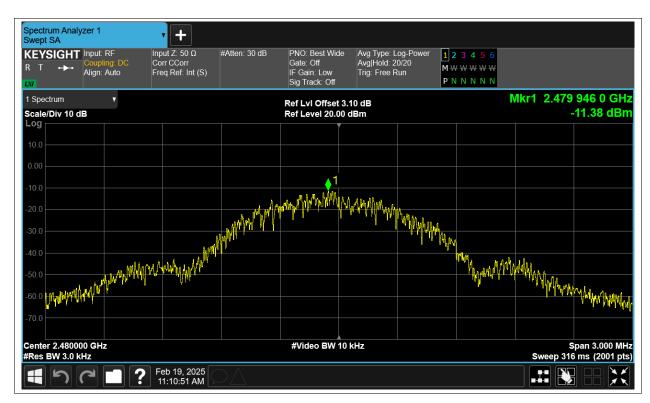

# **Maximum Power Spectral Density Level**

| Condition | Mode | Frequency (MHz) | Antenna | Max PSD (dBm) | Limit (dBm) | Verdict |
|-----------|------|-----------------|---------|---------------|-------------|---------|
| NVNT      | BLE  | 2402            | Ant1    | -10.528       | 8           | Pass    |
| NVNT      | BLE  | 2442            | Ant1    | -11.209       | 8           | Pass    |
| NVNT      | BLE  | 2480            | Ant1    | -11.377       | 8           | Pass    |