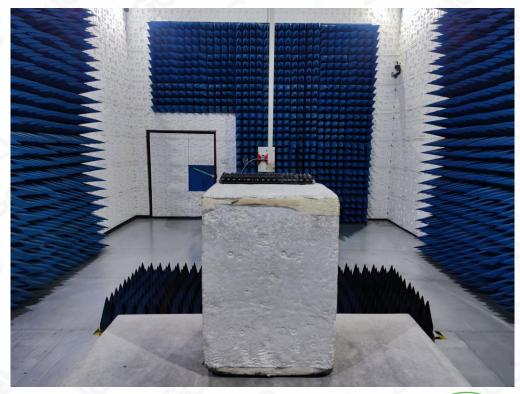

## AC POWER LINE CONDUCTED TEST SETUP

**RF CONDUCTED TEST SETUP** 

Any report having not been signed by authorized approver, or having been altered without authorization, or having not been stamped by the bedicated resting/inspection Stamp" is deemed to be invalid. Copying or excerpting portion of, or altering the content of the report is not permitted without the written authorization of AGC in the test results presented in the report apply only to the tested sample. Any objections to report issued by AGC should be submitted to AGC within 15day after the issues of the test report. Further enquiry of validity or verification of the test report should be addressed to AGC by agc@agc-cert.com.