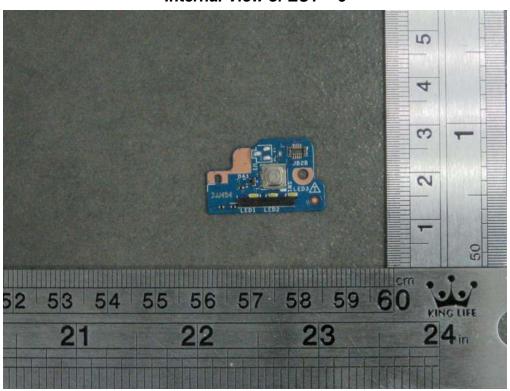

Internal View of EUT - 5

Unless otherwise stated the results shown in this test report refer only to the sample(s) tested and such sample(s) are retained for 90 days only.

Unless otherwise stated the results shown in this test report refer only to the sample(s) tested and such sample(s) are retained for 90 days only. 