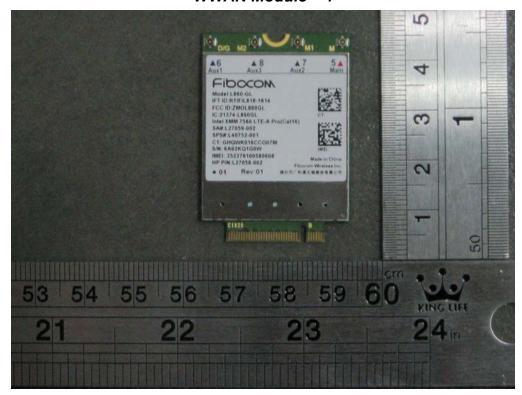

## **WLAN Module**

WWAN Module - 1

Unless otherwise stated the results shown in this test report refer only to the sample(s) tested and such sample(s) are retained for 90 days only.

Unless otherwise stated the results shown in this test report refer only to the sample(s) tested and such sample(s) are retained for 90 days only. 