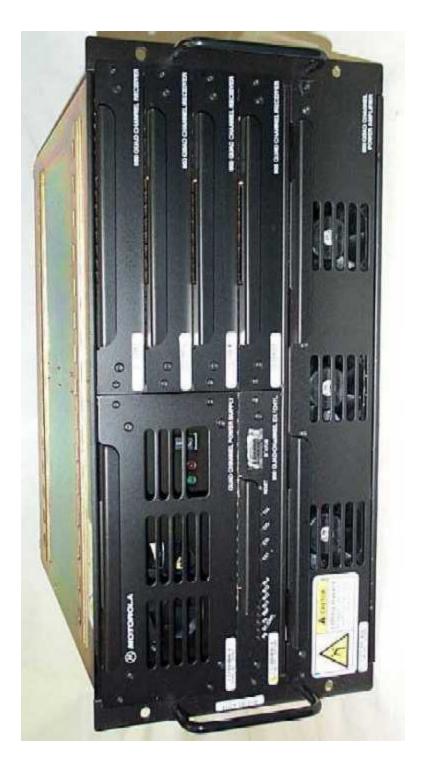

## **PHOTOGRAPHS -- INDEX**

| EXHIBIT | DESCRIPTION                                                    |
|---------|----------------------------------------------------------------|
| 12A-1   | Rear of Quad Base Radio Including Location of the FCC ID Label |
| 12A-2   | FCC Identification Label                                       |
| 12B     | Quad Base Radio Front View                                     |
| 12C     | Exciter / Base Radio Control Module                            |
| 12D-1   | Power Amplifier Module, Top View, Shields Removed              |
| 12D-2   | Power Amplifier Module, Back View                              |
| 12E     | Power Supply Module, Cover Removed                             |
| 12F-1   | Backplane Board, Front Side                                    |
| 12F-2   | Backplane Board, Back Side                                     |

Rear of Quad Base Radio Including Location of the FCC ID Label

FCC Identification Label

Quad Base Radio -- Front View