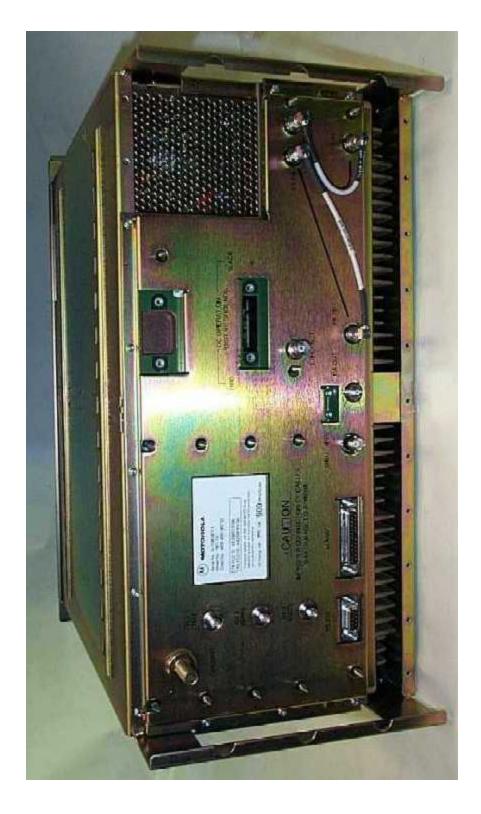

## **PHOTOGRAPHS -- INDEX**

| EXHIBIT | DESCRIPTION                                                    |
|---------|----------------------------------------------------------------|
| 12A-1   | Rear of Quad Base Radio Including Location of the FCC ID Label |
| 12A-2   | FCC Identification Label                                       |
| 12B     | Quad Base Radio Front View                                     |
| 12C     | Exciter / Base Radio Control Module                            |
| 12D-1   | Power Amplifier Module, Top View, Shields Removed              |
| 12D-2   | Power Amplifier Module, Back View                              |
| 12E     | Power Supply Module, Cover Removed                             |
| 12F-1   | Backplane Board, Front Side                                    |
| 12F-2   | Backplane Board, Back Side                                     |

Rear of Quad Base Radio Including Location of the FCC ID Label

FCC Identification Label

Quad Base Radio -- Front View