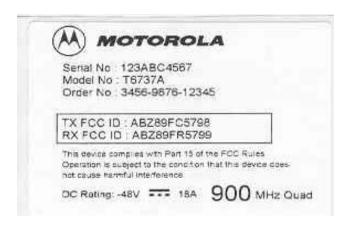

APPLICANT: MOTOROLA INC. EQUIPMENT TYPE: ABZ89FC5798

## **PHOTOGRAPHS -- INDEX**

| EXHIBIT | DESCRIPTION                                                    |
|---------|----------------------------------------------------------------|
| 12A-1   | Rear of Quad Base Radio Including Location of the FCC ID Label |
| 12A-2   | FCC Identification Label                                       |
| 12B     | Quad Base Radio Front View                                     |
| 12C     | Exciter / Base Radio Control Module                            |
| 12D-1   | Power Amplifier Module, Top View, Shields Removed              |
| 12D-2   | Power Amplifier Module, Back View                              |
| 12E     | Power Supply Module, Cover Removed                             |
| 12F-1   | Backplane Board, Front Side                                    |
| 12F-2   | Backplane Board, Back Side                                     |

Rear of Quad Base Radio Including Location of the FCC ID Label

FCC Identification Label

Quad Base Radio -- Front View