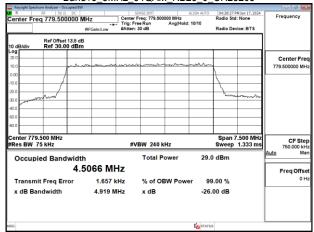

#### Band5\_10MHz\_16QAM\_RB50\_0\_CH20450

#### Band5\_10MHz 16QAM RB50 0 CH20525