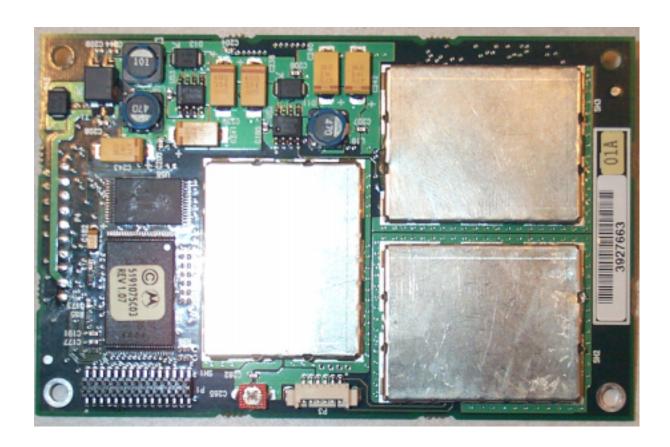

## 9.0 Internal Photographs

Figure 9.0-1 Control PCB top view

Exhibit 9 FCC ID: ABZMCAD200 09/14/00

Figure 9.0-2 Control PCB top view with RF shields removed

Figure 9.0-3 Control PCB back view

Figure 9.0-4 104 x 67 mm Antenna Board w/Ferrite