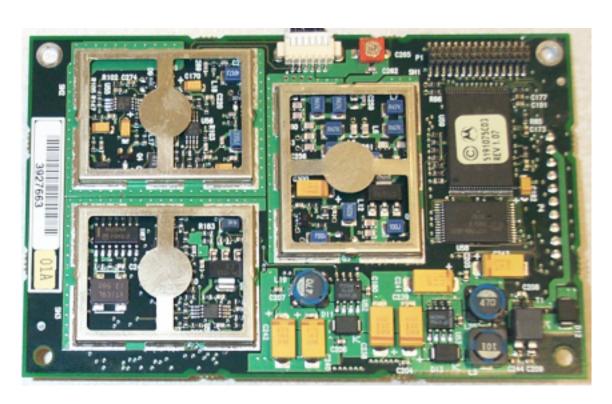

## 9.0 Internal Photographs

Figure 9.0-1 Control PCB top view

Exhibit 9 FCC ID: ABZMCAD200 09/14/00

Figure 9.0-2 Control PCB top view with RF shields removed

Figure 9.0-3 Control PCB back view

Figure 9.0-4 104 x 67 mm Antenna Board w/Ferrite