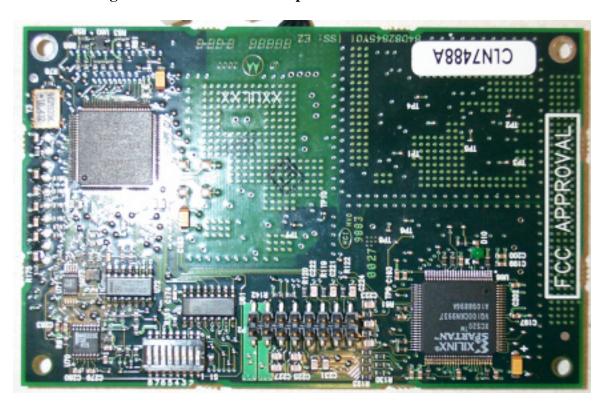

## 9.0 Internal Photographs

Figure 9.0-1 Control PCB top view

Exhibit 9 FCC ID: ABZMCAD200 09/14/00

Figure 9.0-2 Control PCB top view with RF shields removed

Figure 9.0-3 Control PCB back view

Figure 9.0-4 104 x 67 mm Antenna Board w/Ferrite