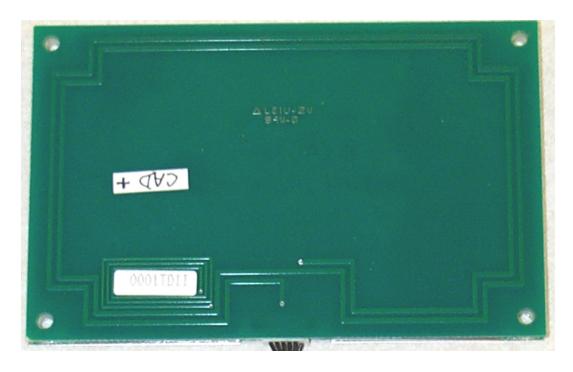

## 9.0 Internal Photographs

Figure 9.0-1 Control PCB top view

Exhibit 9 FCC ID: ABZMCAD200 09/14/00

Figure 9.0-2 Control PCB top view with RF shields removed

Figure 9.0-3 Control PCB back view

Figure 9.0-4 104 x 67 mm Antenna Board w/Ferrite