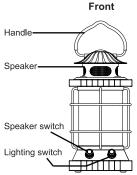

# LED Lantern(Fang Yuan)FY-01

INSTRUCTION MANUAL

Back

# Lighting switch

Long press the knob above 1S to turn on the lamp.

Clockwise rotating for more brightness from 5% to 100%.

Anticlockwise rotating for less brightness from 100% to 5%.

It takes about 3~4 laps of rotating for the lamp to reach maxium brightness.