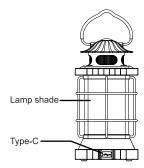

# 背面图

# USB

USB端口:Type-c 端口支持(5V3A)充电输入; 充电时,绿色指示灯闪烁,充满后常亮。

### USB

USB port: Type-c port support (5V3A) charging input.

When charging, the green indicator flash, and when fully charged, it is always on.