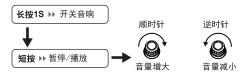

# 光源开关

以上功能, 灯由最暗到最亮, 旋钮开关大约要调 3~4 圈;

注意:旋钮开关长按为开关机,短按为功能切换; 当电池电压低于3V时,灯会自动熄灭,等待充电,充电时请将灯置于关灯状态。

Attention: Long press the knob is for power ON/OFF.

Quick press for changing the function.

The lamp will be off automatically if the voltage of battery is lower than 3V, which means that it needed to be recharged. Please turn off the light while recharging.