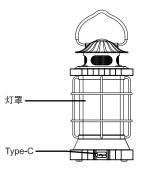

# LED手提灯(方圆)FY-01

INSTRUCTION MANUAL



# 光源开关

以上功能, 灯由最暗到最亮, 旋钮开关大约要调 3~4 圈;

注意:旋钮开关长按为开关机,短按为功能切换; 当电池电压低于3V时,灯会自动熄灭,等待充电,充电时请将灯置于关灯状态。

# 背面图



# 蓝牙功能

# 蓝牙名称: Fang Yuan



播放时,蓝色指示灯慢闪,暂停常亮,断开蓝牙连接快闪;蓝牙无连接,5分钟后会自动关音响;

电压过低时, 会有提示音, 同时会自动关音响。

# 263mm 136mm

# USB

USB端口:Type-c 端口支持(5V3A)充电输入; 充电时,绿色指示灯闪烁,充满后常亮。

# 产品参数规格:

额定功率(W) : 14.5W 充电时间(H) : >3H 功率范围(W) : 13~16W 续航时间(H) : 5~100H 额定电压(V) : 3.7V 工作温度(°C): 充电0°C~45°C 色 温(K) : 2200K/6500K 储存温度(°C): -20°C~60°C 显色指数(Ra) : Ra≥80 工作湿度(%): ≤95% 光通量(Lm) : 1000**l**m 储存条件 : 干燥通风处 充电电流 : 5V/3A TYPE C 整灯重量(g) : 1050g

电池类型 : 锂电池 外壳材料 : 铁+硅胶+PC+ABS+PP

电池容量(mAh) : 3.7V 5200mAh 防护等级(IP) : IPX4

# 音频参数

# 产品使用注意事项:

- 1. 只能使用输出DC+5V电源适配器充电;
- 2. 本产品使用的充电电池可能含有会污染环境的物质,产品丢弃或回收时,请务必取出电池,送到政府指定的电池回收站
- 3. 不可直接暴露在雨水中;
- 4. 没电时,请尽快充电,避免过放损坏电池;
- 5. 如长期未使用,建议3个月内充一次电;
- 6. USB端口没有使用时,请将防水胶片盖好,避免进灰进水;
- 7. 本产品内含高能量锂电池,请勿将本产品置于火中,避免意外发生;
- 8. 请储存在干燥通风处。





| г -<br> |                 | -