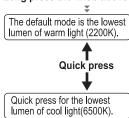

# 光源开关

以上功能, 灯由最暗到最亮, 旋钮开关大约要调 3~4 圈;

注意:旋钮开关长按为开关机,短按为功能切换; 当电池电压低于3V时,灯会自动熄灭,等待充电,充电时请将灯置于关灯状态。

# Lighting switch

Long press the knob above 1S to turn on the lamp.

Clockwise rotating for more brightness from 5% to 100%.

Anticlockwise rotating for less brightness from 100% to 5%.

It takes about 3~4 laps of rotating for the lamp to reach maxium brightness.

Attention: Long press the knob is for power ON/OFF.

Quick press for changing the function.

The lamp will be off automatically if the voltage of battery is lower than 3V, which means that it needed to be recharged. Please turn off the light while recharging.