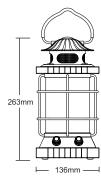

请尽快充电,避免过放损坏电池;
- 5. 如长期未使用,建议3个月内充一次电;
- 6. USB端口没有使用时,请将防水胶片盖好,避免进灰进水;
- 7. 本产品内含高能量锂电池,请勿将本产品置于火中,避免意外发生;
- 8. 请储存在干燥通风处。





| г -<br> |                 | -      |       |       |
|---------|-----------------|--------|-------|-------|
| 1       | 产品名称:LED手提灯(方圆) |        | 规格型号: | FY-01 |
| 1       | 出厂编码:           |        | 生产日期: | PASS  |
| 1       | 检验员:            |        | 检验结论: | QC02  |
| İ       |                 | 客户信息资料 |       |       |
| 1       | 姓名:             |        | 电 话:  |       |
| 1       | 地址:             |        | 购买日期: |       |
| L _     |                 |        |       |       |

- 1. 本产品自出售之日起,保修期为一年。
- 2. 本公司将为您提供优质的售后服务。
- 3. 如用户因人为因素造成产品损坏,本公司维修时需收取修理费用。
- 4. 请妥善保管此卡,我司将以此作为保修依据。







# LED Lantern(Fang Yuan)FY-01

INSTRUCTION MANUAL



Back





# Lighting switch

Long press the knob above 1S to turn on the lamp.





Clockwise rotating for more brightness from 5% to 100%.



Anticlockwise rotating for less brightness from 100% to 5%.

It takes about 3~4 laps of rotating for the lamp to reach maxium brightness.

Attention: Long press the knob is for power ON/OFF.

Quick press for changing the function.

The lamp will be off automatically if the voltage of battery is lower than 3V, which means that it needed to be recharged. Please turn off the light while recharging.

# Bluetooth speaker

Speaker name: Fang Yuan





Turn the knob clockwise to increase the volume.





Turn the knob anticlockwise to decrease the volume.

When playing, the blue indicator flash slowly.

When paused, it is always on, and when the Bluetooth connecti