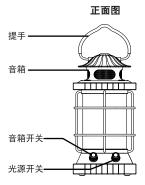

# 光源开关

以上功能, 灯由最暗到最亮, 旋钮开关大约要调 3~4 圈;

注意:旋钮开关长按为开关机,短按为功能切换; 当电池电压低于3V时,灯会自动熄灭,等待充电,充电时请将灯置于关灯状态。

# 背面图