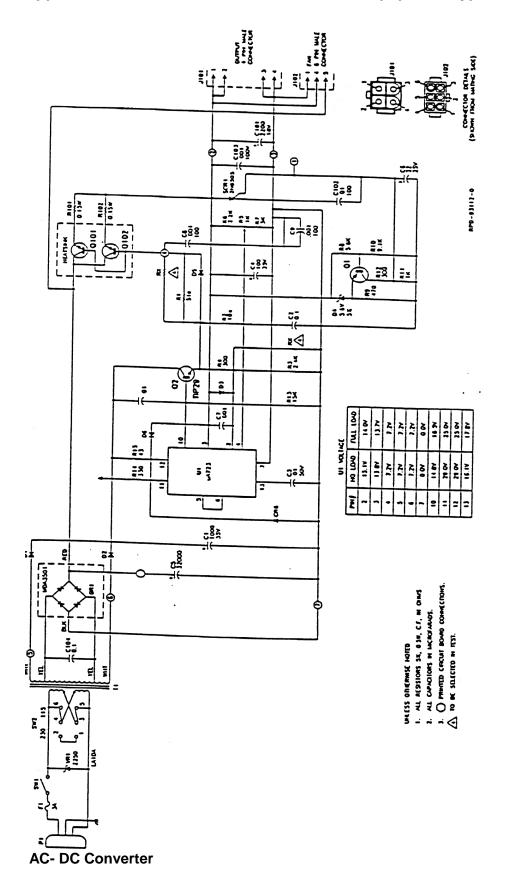

- **EXHIBIT 5A-1** Keypad/Display Circuit Board (4 Channel)
- **EXHIBIT 5A-2** Keypad/Display Circuit Board (24 Channel)
- **EXHIBIT 5B-1** Main Circuit Board, Sheet 1 of 4
- **EXHIBIT 5B-2** Main Circuit Board, Sheet 2 of 4
- EXHIBIT 5B-3 Main Circuit Board, Sheet 3 of 4
- **EXHIBIT 5B-4** Main Circuit Board, Sheet 4 of 4
- **EXHIBIT 5C** Conventional Hand Held Microphone
- EXHIBIT 5D DTMF Hand Held Microphone
- **EXHIBIT 5E** Control Station Microphone
- EXHIBIT 5F AC-DC Converter
- EXHIBIT 5G Handset Microphone

MAIN BOARD (Section 3)

Applicant: Motorola, Inc.

Equipment Type: ABZ99FT3038

Exhibit 5B-4

**Conventional Hand Mic** 

DTMF MIC

Exhibit 5D

Exhibit 5F