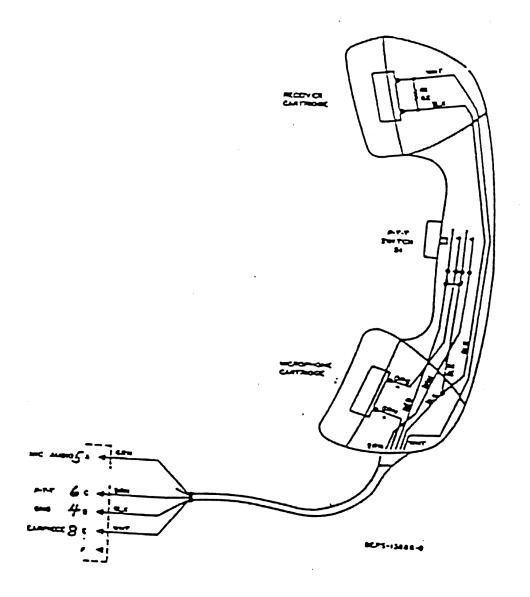

- **EXHIBIT 5A-1** Keypad/Display Circuit Board (4 Channel)
- **EXHIBIT 5A-2** Keypad/Display Circuit Board (24 Channel)
- **EXHIBIT 5B-1** Main Circuit Board, Sheet 1 of 4
- **EXHIBIT 5B-2** Main Circuit Board, Sheet 2 of 4
- EXHIBIT 5B-3 Main Circuit Board, Sheet 3 of 4
- **EXHIBIT 5B-4** Main Circuit Board, Sheet 4 of 4
- **EXHIBIT 5C** Conventional Hand Held Microphone
- EXHIBIT 5D DTMF Hand Held Microphone
- **EXHIBIT 5E** Control Station Microphone
- EXHIBIT 5F AC-DC Converter
- EXHIBIT 5G Handset Microphone

MAIN BOARD (Section 3)

Applicant: Motorola, Inc.

Equipment Type: ABZ99FT3038

Exhibit 5B-4

**Conventional Hand Mic** 

DTMF MIC

Exhibit 5D

Exhibit 5F