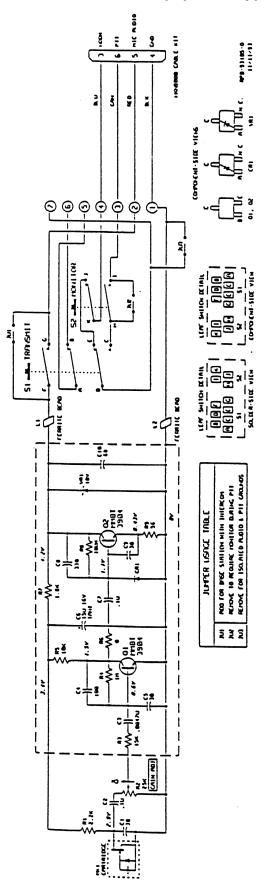

- **EXHIBIT 5A-1** Keypad/Display Circuit Board (4 Channel)
- **EXHIBIT 5A-2** Keypad/Display Circuit Board (24 Channel)
- **EXHIBIT 5B-1** Main Circuit Board, Sheet 1 of 4
- **EXHIBIT 5B-2** Main Circuit Board, Sheet 2 of 4
- EXHIBIT 5B-3 Main Circuit Board, Sheet 3 of 4
- **EXHIBIT 5B-4** Main Circuit Board, Sheet 4 of 4
- **EXHIBIT 5C** Conventional Hand Held Microphone
- EXHIBIT 5D DTMF Hand Held Microphone
- **EXHIBIT 5E** Control Station Microphone
- EXHIBIT 5F AC-DC Converter
- EXHIBIT 5G Handset Microphone