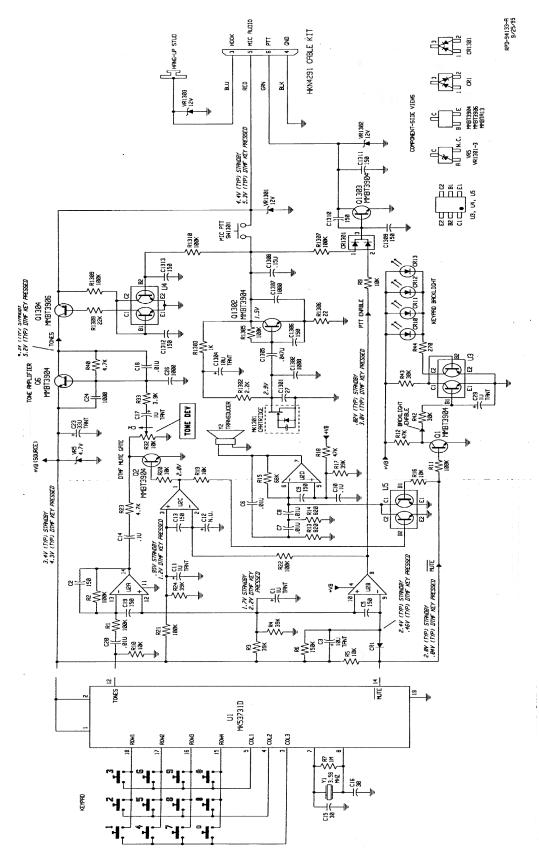

- **EXHIBIT 5A-1** Keypad/Display Circuit Board (4 Channel)
- **EXHIBIT 5A-2** Keypad/Display Circuit Board (24 Channel)
- **EXHIBIT 5B-1** Main Circuit Board, Sheet 1 of 4
- **EXHIBIT 5B-2** Main Circuit Board, Sheet 2 of 4
- EXHIBIT 5B-3 Main Circuit Board, Sheet 3 of 4
- **EXHIBIT 5B-4** Main Circuit Board, Sheet 4 of 4
- **EXHIBIT 5C** Conventional Hand Held Microphone
- EXHIBIT 5D DTMF Hand Held Microphone
- **EXHIBIT 5E** Control Station Microphone
- EXHIBIT 5F AC-DC Converter
- EXHIBIT 5G Handset Microphone

MAIN BOARD (Section 3)

Applicant: Motorola, Inc.

Equipment Type: ABZ99FT3038

Exhibit 5B-4

**Conventional Hand Mic** 

DTMF MIC

Exhibit 5D

Exhibit 5F