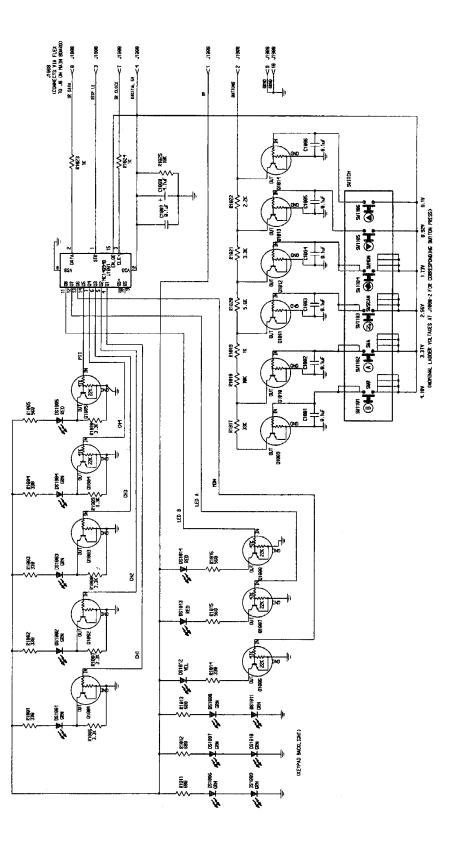

- **EXHIBIT 5A-1** Keypad/Display Circuit Board (4 Channel)
- **EXHIBIT 5A-2** Keypad/Display Circuit Board (24 Channel)
- **EXHIBIT 5B-1** Main Circuit Board, Sheet 1 of 4
- **EXHIBIT 5B-2** Main Circuit Board, Sheet 2 of 4
- EXHIBIT 5B-3 Main Circuit Board, Sheet 3 of 4
- **EXHIBIT 5B-4** Main Circuit Board, Sheet 4 of 4
- **EXHIBIT 5C** Conventional Hand Held Microphone
- EXHIBIT 5D DTMF Hand Held Microphone
- **EXHIBIT 5E** Control Station Microphone
- EXHIBIT 5F AC-DC Converter
- EXHIBIT 5G Handset Microphone