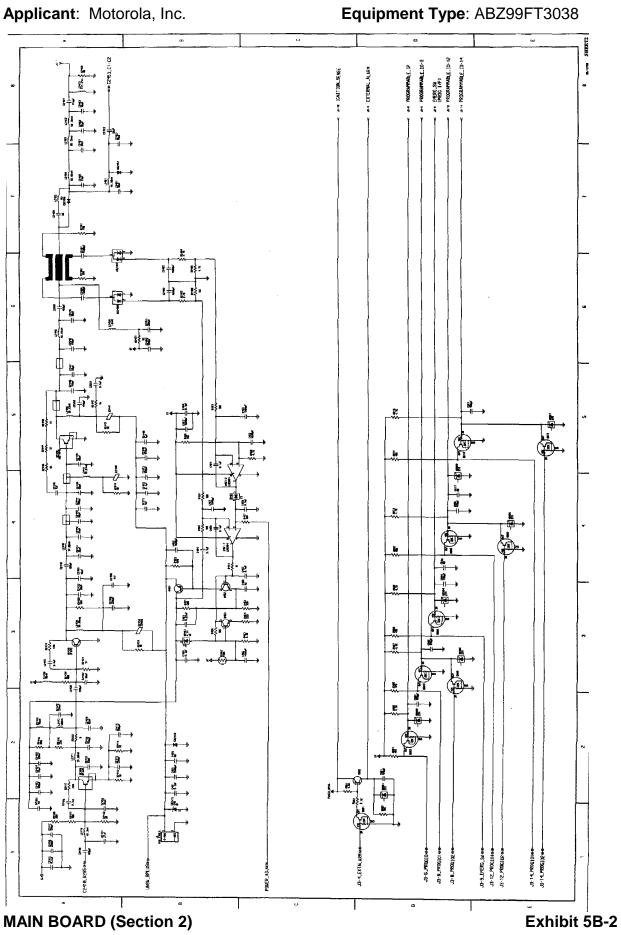

- **EXHIBIT 5A-1** Keypad/Display Circuit Board (4 Channel)
- **EXHIBIT 5A-2** Keypad/Display Circuit Board (24 Channel)
- **EXHIBIT 5B-1** Main Circuit Board, Sheet 1 of 4
- **EXHIBIT 5B-2** Main Circuit Board, Sheet 2 of 4
- EXHIBIT 5B-3 Main Circuit Board, Sheet 3 of 4
- **EXHIBIT 5B-4** Main Circuit Board, Sheet 4 of 4
- **EXHIBIT 5C** Conventional Hand Held Microphone
- EXHIBIT 5D DTMF Hand Held Microphone
- **EXHIBIT 5E** Control Station Microphone
- EXHIBIT 5F AC-DC Converter
- EXHIBIT 5G Handset Microphone

Applicant: Motorola, Inc.

MAIN BOARD (Section 1)

Exhibit 5B-1

Applicant: Motorola, Inc. Equipment Type: ABZ99FT3038 SHEET 100 A AN POST-UP FLAT MARCH SCHOOL SERVICE WFIC, PLDECOOR JF1C\_PUCLOCK U-01-9\_U553-1 12\_PR0GI0 CT02\_2671 ą NUX. IN <u>↓</u>‱≣≸∎ ŧέ ž . Ж. £≨K i ka la ka b. THE HEADER 2 Э. allii žş I 8+38+38+8 ------8 ē **n** 23 2014 184 TH 1171 5 ₿Ś P i=? 2\$\*<u>8</u>3 題 SU REC . M Ē. SV (BV DURING RESEI 럃 ž. s) **1** 1 ŶĿ 8 E 킕 ₽Şâ \$2 -;(-SLEW (TYP) (MIC PIT) SLEW (TYP) (EXT HIC PIT) 馼 CLO=ENABLE 矑 ã∔æş≭ 国家 Ľ ₹ ₹ ₹ } #30 BPLUS #\* CONP. ENA PLE SNOTTONS MIC. PTI ANY ä MIC\_PTT 4-4 EXT\_MIC\_PTTa-s **ESS** د 0