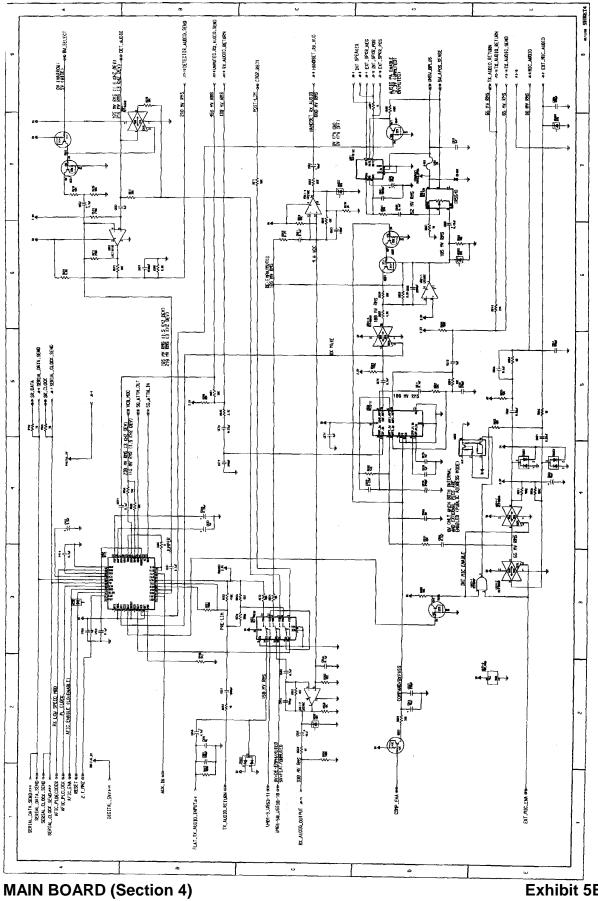

## **Circuit Diagrams**

This exhibit contains schematic diagrams of the transmitter in the same general format that will appear in the service manual. These diagrams show the entire transmitter system from the microphone push-to-talk switch to the antenna.

- **EXHIBIT 5A-1** Keypad/Display Circuit Board (4 Channel)
- **EXHIBIT 5A-2** Keypad/Display Circuit Board (24 Channel)
- **EXHIBIT 5B-1** Main Circuit Board, Sheet 1 of 4
- **EXHIBIT 5B-2** Main Circuit Board, Sheet 2 of 4
- EXHIBIT 5B-3 Main Circuit Board, Sheet 3 of 4
- **EXHIBIT 5B-4** Main Circuit Board, Sheet 4 of 4
- **EXHIBIT 5C** Conventional Hand Held Microphone
- EXHIBIT 5D DTMF Hand Held Microphone
- **EXHIBIT 5E** Control Station Microphone
- EXHIBIT 5F AC-DC Converter
- EXHIBIT 5G Handset Microphone

Applicant: Motorola, Inc.

MAIN BOARD (Section 1)

Exhibit 5B-1

Applicant: Motorola, Inc. Equipment Type: ABZ99FT3038 SHEET 100 A AN POST-UP FLAT MARCH SCHOOL SERVICE WFIC, PLDECOOR JF1C\_PUCLOCK U-01-9\_U553-1 12\_PR0GI0 CT02\_2671 ą NUX. IN <u>↓</u>‱≣≸∎ ŧέ ž . Ж. £≨K i ka la ka b. THE HEADER 2 Э. allii žş I 8+38+38+8 ------8 ē **n** 23 2014 184 TH 1171 5 ₿Ś P i=? 2\$\*<u>8</u>3 題 SU REC . M Ē. SV (BV DURING RESEI 럃 ž. s) **1** 1 ŶĿ 8 E 킕 ₽Şâ \$2 -;(-SLEW (TYP) (MIC PIT) SLEW (TYP) (EXT HIC PIT) 馼 CLO=ENABLE 矑 ã∔æş≭ 国家 Ľ ₹ ₹ ₹ } #30 BPLUS #\* CONP. ENA PLE SNOTTONS MIC. PTI ANY ä MIC\_PTT 4-4 EXT\_MIC\_PTTa-s **ESS** د 0