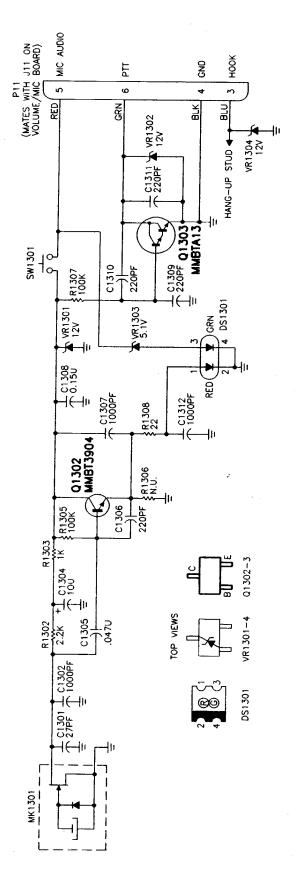

- **EXHIBIT 5A-1** Keypad/Display Circuit Board (4 Channel)
- **EXHIBIT 5A-2** Keypad/Display Circuit Board (24 Channel)
- **EXHIBIT 5B-1** Main Circuit Board, Sheet 1 of 4
- **EXHIBIT 5B-2** Main Circuit Board, Sheet 2 of 4
- EXHIBIT 5B-3 Main Circuit Board, Sheet 3 of 4
- **EXHIBIT 5B-4** Main Circuit Board, Sheet 4 of 4
- **EXHIBIT 5C** Conventional Hand Held Microphone
- EXHIBIT 5D DTMF Hand Held Microphone
- **EXHIBIT 5E** Control Station Microphone
- EXHIBIT 5F AC-DC Converter
- EXHIBIT 5G Handset Microphone

MAIN BOARD (Section 3)

Applicant: Motorola, Inc.

Equipment Type: ABZ99FT3038

Exhibit 5B-4

**Conventional Hand Mic** 

DTMF MIC

Exhibit 5D

Exhibit 5F