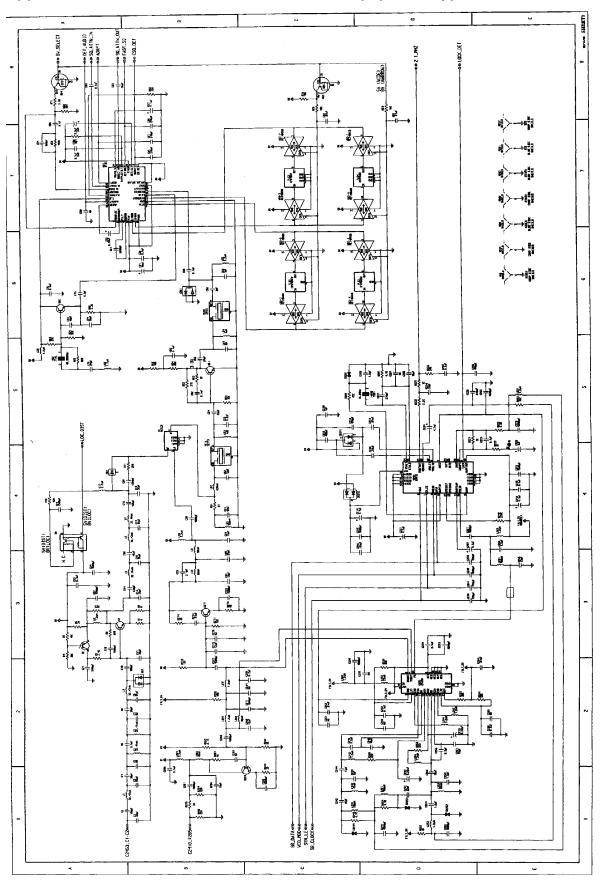

- **EXHIBIT 5A-1** Keypad/Display Circuit Board (4 Channel)
- **EXHIBIT 5A-2** Keypad/Display Circuit Board (24 Channel)
- **EXHIBIT 5B-1** Main Circuit Board, Sheet 1 of 4
- **EXHIBIT 5B-2** Main Circuit Board, Sheet 2 of 4
- EXHIBIT 5B-3 Main Circuit Board, Sheet 3 of 4
- **EXHIBIT 5B-4** Main Circuit Board, Sheet 4 of 4
- **EXHIBIT 5C** Conventional Hand Held Microphone
- EXHIBIT 5D DTMF Hand Held Microphone
- **EXHIBIT 5E** Control Station Microphone
- EXHIBIT 5F AC-DC Converter
- EXHIBIT 5G Handset Microphone