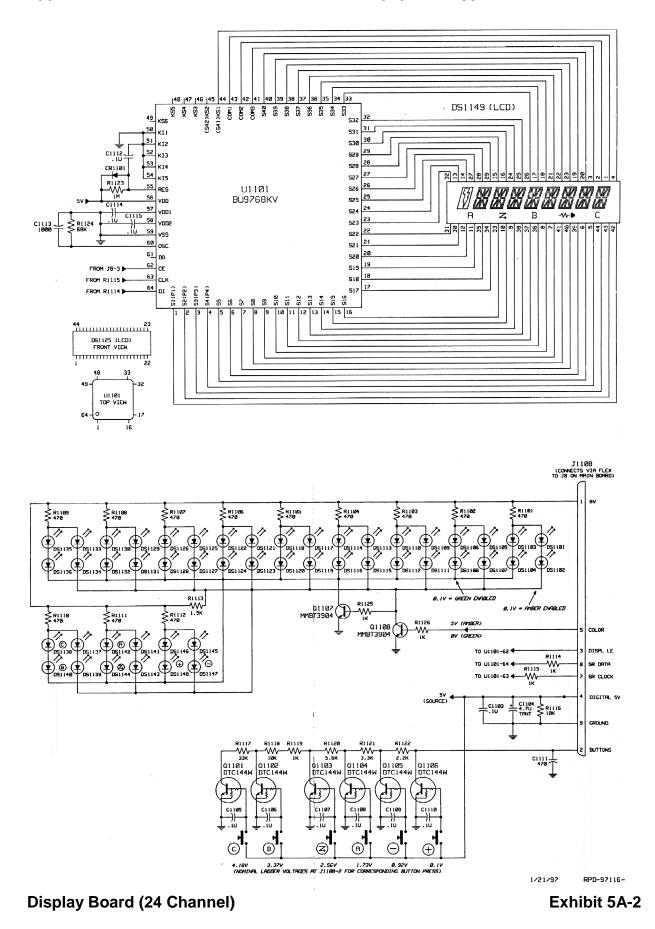

- **EXHIBIT 5A-1** Keypad/Display Circuit Board (4 Channel)
- **EXHIBIT 5A-2** Keypad/Display Circuit Board (24 Channel)
- **EXHIBIT 5B-1** Main Circuit Board, Sheet 1 of 4
- **EXHIBIT 5B-2** Main Circuit Board, Sheet 2 of 4
- EXHIBIT 5B-3 Main Circuit Board, Sheet 3 of 4
- **EXHIBIT 5B-4** Main Circuit Board, Sheet 4 of 4
- **EXHIBIT 5C** Conventional Hand Held Microphone
- EXHIBIT 5D DTMF Hand Held Microphone
- **EXHIBIT 5E** Control Station Microphone
- EXHIBIT 5F AC-DC Converter
- EXHIBIT 5G Handset Microphone