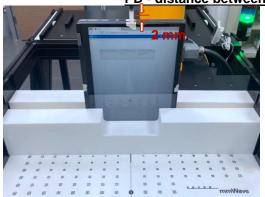

## Body - distance between flat phantom and EUT is 0 mm

Photograph 1. Body, Back Surface, 0mm

Photograph 3. Body, Right Edge, 0mm

Photograph 5. Body, Left Edge, 0mm

Photograph 2. Body, Back Surface, 0mm

Photograph 4. Body, Right Edge, 0mm