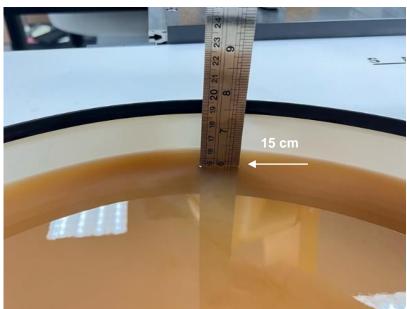

## Photograph of the Tissue Simulant Fluid liquid depth (Body)

Fig.2

Unless otherwise stated the results shown in this test report refer only to the sample(s) tested and such sample(s) are retained for 90 days only.