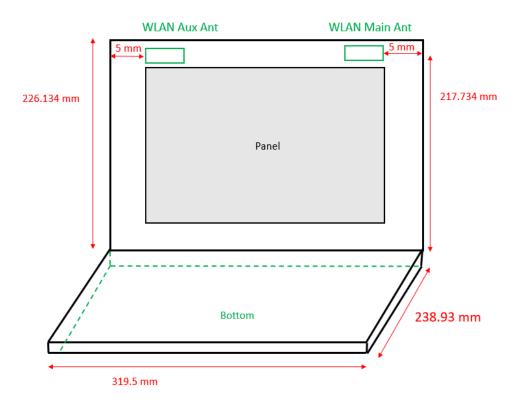

SGS Taiwan Ltd.

No.134,Wu Kung Road, New Taipei Industrial Park, Wuku District, New Taipei City, Taiwan/新北市五股區新北產業園區五工路 134 號 f (886-2) 2298-0488

Report No. : TESA2212000594ES Page : 7 of 7

Photograph 15. Antenna position of EUT