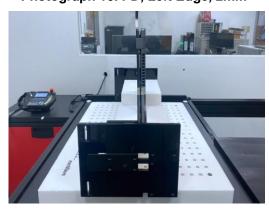

## Photograph of the Tissue Simulant Fluid liquid depth (Body)

Fig.2

Unless otherwise stated the results shown in this test report refer only to the sample(s) tested and such sample(s) are retained for 90 days only.