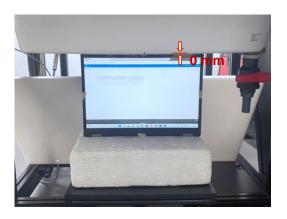

## Photograph of the Tissue Simulant Fluid liquid depth (Body)

Fig.2

Unless otherwise stated the results shown in this test report refer only to the sample(s) tested and such sample(s) are retained for 90 days only.