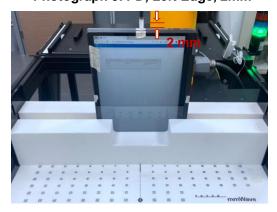

SGS Taiwan Ltd.

No.134,Wu Kung Road, New Taipei Industrial Park, Wuku District, New Taipei City, Taiwan/新北市五股區新北產業園區五工路 134 號 t (886-2) 2299-3279

Report No. : TESA2212000594ES Page : 5 of 7

PD - distance between probe sensor and EUT is 2 mm

Photograph 9. PD, Left Edge, 2mm

Photograph 11. PD, Right Edge, 2mm

Photograph 10. PD, Left Edge, 2mm

Photograph 12. PD, Right Edge, 2mm

Unless otherwise stated the results shown in this test report refer only to the sample(s) tested and such sample(s) are retained for 90 days only.