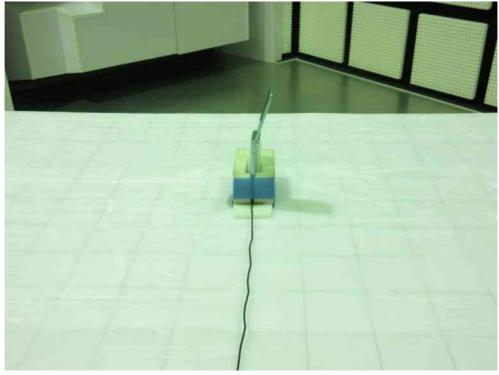

## 7.10.2 Radiated Emission(9kHz - 1000MHz)

-X axis -

-Yaxis-

Standard : CFR 47 FCC Rules and Regulations Part 15

Page 67 of 69

-Z axis-

Photograph present configuration with maximum emission

Standard : CFR 47 FCC Rules and Regulations Part 15

## 7.10.3 Radiated Emission(Above 1GHz)

-X axis -

-Yaxis-

Standard : CFR 47 FCC Rules and Regulations Part 15

Page 69 of 69

-Z axis-

Photograph present configuration with maximum emission