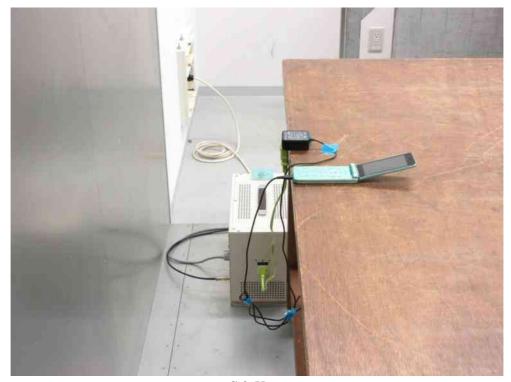

## 7.10.1 AC Powerline Conducted Emission

 $- Front \, View \, - \,$ 

-Side View-

Photograph present configuration with maximum emission

Standard : CFR 47 FCC Rules and Regulations Part 15

Page 66 of 69