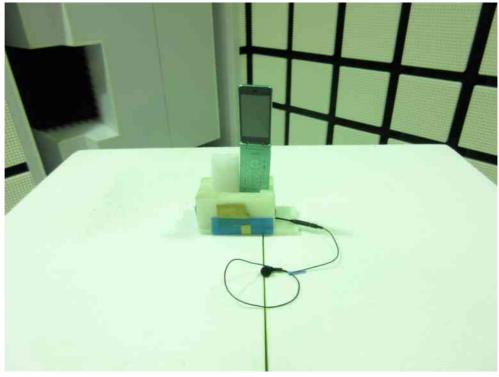

## 7.10.2 Radiated Emission(9kHz - 1000MHz)

-X axis -

-Yaxis-

Standard : CFR 47 FCC Rules and Regulations Part 15

Page 67 of 69

-Z axis-

Photograph present configuration with maximum emission

Standard : CFR 47 FCC Rules and Regulations Part 15

## 7.10.3 Radiated Emission(Above 1GHz)

-X axis -

-Yaxis-

Standard : CFR 47 FCC Rules and Regulations Part 15

Page 69 of 69

-Z axis-

Photograph present configuration with maximum emission