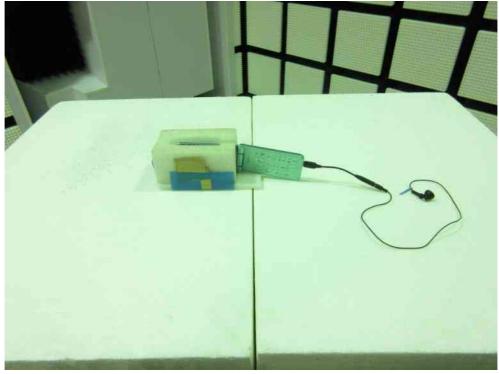

## 7.10.2 Radiated Emission(9kHz - 1000MHz)

-X axis -

-Yaxis-

Standard : CFR 47 FCC Rules and Regulations Part 15

Page 67 of 69

-Z axis-

Photograph present configuration with maximum emission

Standard : CFR 47 FCC Rules and Regulations Part 15

## 7.10.3 Radiated Emission(Above 1GHz)

-X axis -

-Yaxis-

Standard : CFR 47 FCC Rules and Regulations Part 15

Page 69 of 69

-Z axis-

Photograph present configuration with maximum emission