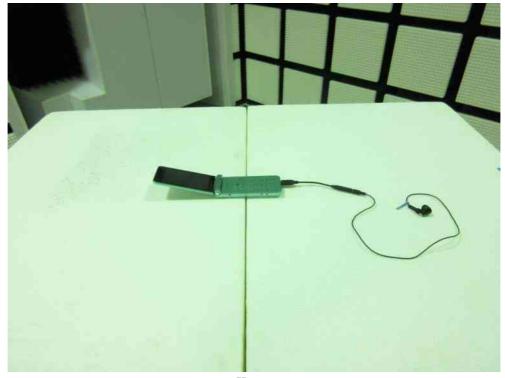

## 7.10.1 AC Powerline Conducted Emission

 $- Front \, View \, - \,$ 

-Side View-

Photograph present configuration with maximum emission

Standard : CFR 47 FCC Rules and Regulations Part 15

Page 66 of 69