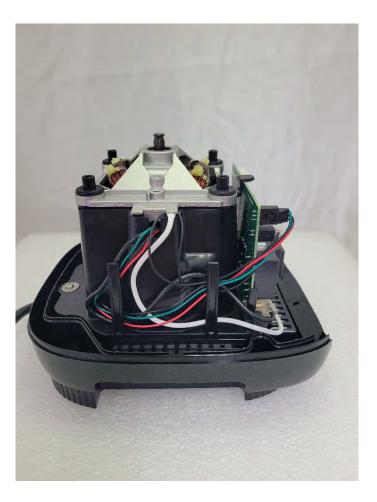

# Internal photos of the following:

VM0233: Ascent X Model 4

VM0234: Ascent X Model 5

**HNFC PCB :** This board is used on all models:

VM0230, VM0231, VM0232, VM0233, VM0234.

**HCB PCB:** This board is used on all models listed above:

VM0230, VM0231, VM0232, VM0233, VM0234.

VM0233 Photos Ascent X Model 4

# VM0233 Internal Front View



# VM0233 Internal Back View



# VM0233 Internal Left View



# VM0233 Internal Right View



#### VM0233 Internal View Behind User Interface



# VM0233 UI Front



#### VM0233 UI Back



VM0234 Photos Ascent X Model 5

#### VM0234 Internal Front View



# VM0234 Internal Back View



# VM0234 Internal Left View



# VM0234 Internal Right View



#### VM0234 Internal View Behind User Interface



#### VM0234 UI Front



#### VM0234 UI Back



#### HNFC and HCB PCB Photos

These boards are used on all models: VM0230, VM0231, VM0232, VM0233, and VM0234

#### **HNFC Front View**



# **HNFC Back View**



#### HNFC Board View in the Top Plate



# HNFC Board View in the Top Plate Connected to Machine



#### **HCB** Front View



# HCB Back View