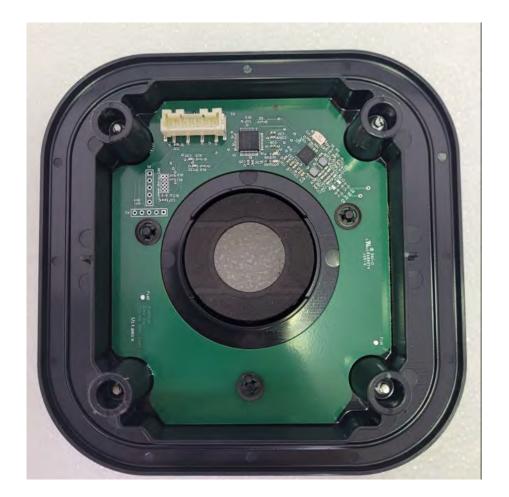

s board is used on all models listed above:

VM0230, VM0231, VM0232, VM0233, VM0234.

VM0233 Photos Ascent X Model 4

# VM0233 Internal Front View



# VM0233 Internal Back View



# VM0233 Internal Left View



# VM0233 Internal Right View



#### VM0233 Internal View Behind User Interface



# VM0233 UI Front



#### VM0233 UI Back



VM0234 Photos Ascent X Model 5

#### VM0234 Internal Front View



# VM0234 Internal Back View



# VM0234 Internal Left View



# VM0234 Internal Right View



#### VM0234 Internal View Behind User Interface



#### VM0234 UI Front



#### VM0234 UI Back



#### HNFC and HCB PCB Photos

These boards are used on all models: VM0230, VM0231, VM0232, VM0233, and VM0234

#### **HNFC Front View**



# **HNFC Back View**



#### HNFC Board View in the Top Plate



# HNFC Board View in the Top Plate Connected to Machine



#### **HCB** Front View



# HCB Back View