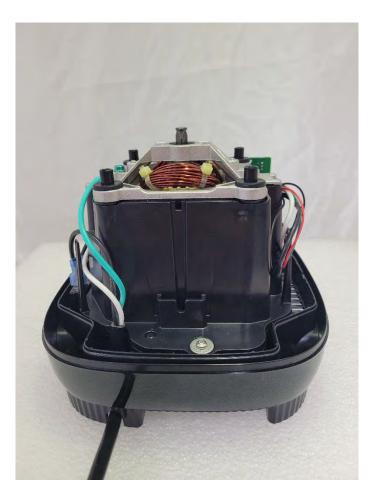

# Internal photos of the following:

VM0233: Ascent X Model 4

VM0234: Ascent X Model 5

**HNFC PCB :** This board is used on all models:

VM0230, VM0231, VM0232, VM0233, VM0234.

**HCB PCB:** This board is used on all models listed above:

VM0230, VM0231, VM0232, VM0233, VM0234.

VM0233 Photos Ascent X Model 4

# VM0233 Internal Front View



# VM0233 Internal Back View



# VM0233 Internal Left View



# VM0233 Internal Right View



#### VM0233 Internal View Behind User Interface



# VM0233 UI Front



#### VM0233 UI Back



VM0234 Photos Ascent X Model 5

#### VM0234 Internal Front View



# VM0234 Internal Back View



# VM0234 Internal Left View



# VM0234 Internal Right View



#### VM0234 Internal View Behind User Interface



#### VM0234 UI Front



#### VM0234 UI Back



#### HNFC and HCB PCB Photos

These boards are used on all models: VM0230, VM0231, VM0232, VM0233, and VM0234

#### **HNFC Front View**



# **HNFC Back View**



#### HNFC Board View in the Top Plate



# HNFC Board View in the Top Plate Connected to Machine



#### **HCB** Front View



# HCB Back View