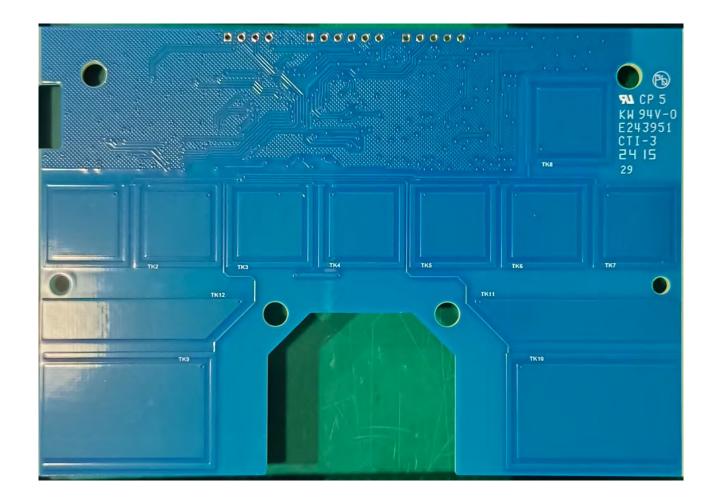

# Internal photos of the following:

VM0233: Ascent X Model 4

VM0234: Ascent X Model 5

**HNFC PCB :** This board is used on all models:

VM0230, VM0231, VM0232, VM0233, VM0234.

**HCB PCB:** This board is used on all models listed above:

VM0230, VM0231, VM0232, VM0233, VM0234.

VM0233 Photos Ascent X Model 4

# VM0233 Internal Front View



# VM0233 Internal Back View



# VM0233 Internal Left View



# VM0233 Internal Right View



#### VM0233 Internal View Behind User Interface



# VM0233 UI Front



#### VM0233 UI Back



VM0234 Photos Ascent X Model 5

#### VM0234 Internal Front View



# VM0234 Internal Back View



# VM0234 Internal Left View



# VM0234 Internal Right View



#### VM0234 Internal View Behind User Interface



#### VM0234 UI Front



#### VM0234 UI Back



#### HNFC and HCB PCB Photos

These boards are used on all models: VM0230, VM0231, VM0232, VM0233, and VM0234

#### **HNFC Front View**



# **HNFC Back View**



#### HNFC Board View in the Top Plate



# HNFC Board View in the Top Plate Connected to Machine



#### **HCB** Front View



# HCB Back View