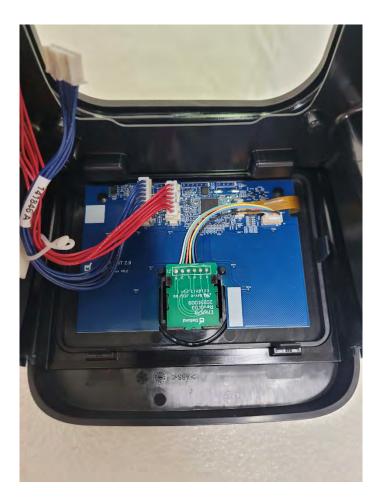

# Internal photos of the following:

VM0233: Ascent X Model 4

VM0234: Ascent X Model 5

**HNFC PCB :** This board is used on all models:

VM0230, VM0231, VM0232, VM0233, VM0234.

**HCB PCB:** This board is used on all models listed above:

VM0230, VM0231, VM0232, VM0233, VM0234.

VM0233 Photos Ascent X Model 4

# VM0233 Internal Front View



# VM0233 Internal Back View



# VM0233 Internal Left View



# VM0233 Internal Right View



#### VM0233 Internal View Behind User Interface



# VM0233 UI Front



#### VM0233 UI Back



VM0234 Photos Ascent X Model 5

#### VM0234 Internal Front View



# VM0234 Internal Back View



# VM0234 Internal Left View



# VM0234 Internal Right View



#### VM0234 Internal View Behind User Interface



#### VM0234 UI Front



#### VM0234 UI Back



#### HNFC and HCB PCB Photos

These boards are used on all models: VM0230, VM0231, VM0232, VM0233, and VM0234

#### **HNFC Front View**



# **HNFC Back View**



#### HNFC Board View in the Top Plate



# HNFC Board View in the Top Plate Connected to Machine



#### **HCB** Front View



# HCB Back View