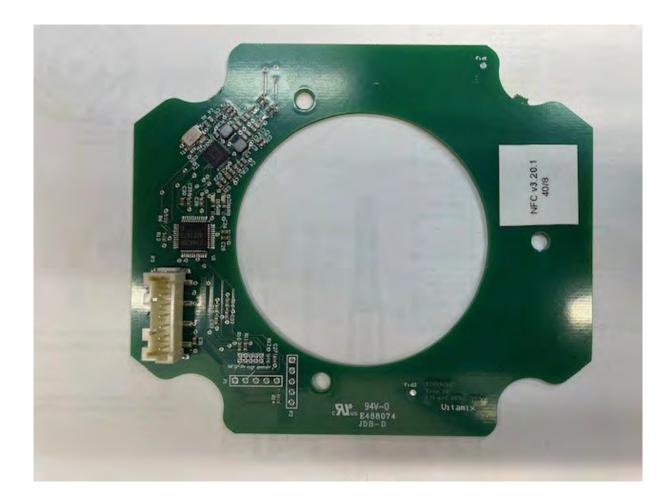

VM0232, VM0233, VM0234.

**HCB PCB:** This board is used on all models listed above:

VM0230, VM0231, VM0232, VM0233, VM0234.

VM0233 Photos Ascent X Model 4

# VM0233 Internal Front View



# VM0233 Internal Back View



# VM0233 Internal Left View



# VM0233 Internal Right View



#### VM0233 Internal View Behind User Interface



# VM0233 UI Front



#### VM0233 UI Back



VM0234 Photos Ascent X Model 5

#### VM0234 Internal Front View



# VM0234 Internal Back View



# VM0234 Internal Left View



# VM0234 Internal Right View



#### VM0234 Internal View Behind User Interface



#### VM0234 UI Front



#### VM0234 UI Back



#### HNFC and HCB PCB Photos

These boards are used on all models: VM0230, VM0231, VM0232, VM0233, and VM0234

#### **HNFC Front View**



# **HNFC Back View**



#### HNFC Board View in the Top Plate



# HNFC Board View in the Top Plate Connected to Machine



#### **HCB** Front View



# HCB Back View