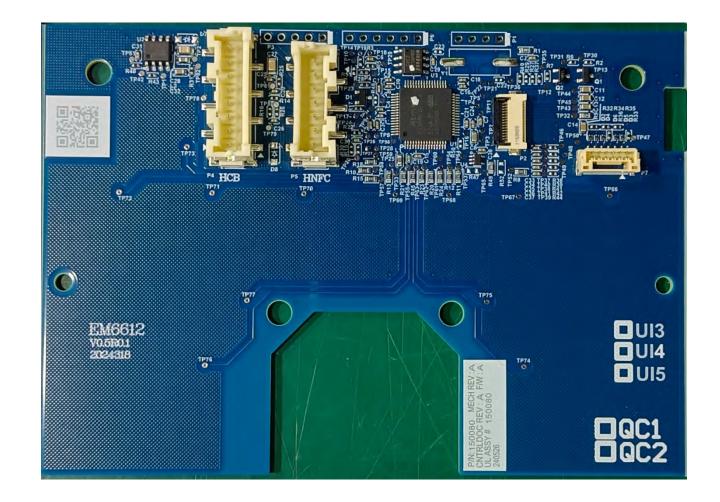

# Internal photos of the following:

VM0233: Ascent X Model 4

VM0234: Ascent X Model 5

**HNFC PCB :** This board is used on all models:

VM0230, VM0231, VM0232, VM0233, VM0234.

**HCB PCB:** This board is used on all models listed above:

VM0230, VM0231, VM0232, VM0233, VM0234.

VM0233 Photos Ascent X Model 4

# VM0233 Internal Front View



# VM0233 Internal Back View



# VM0233 Internal Left View



# VM0233 Internal Right View



#### VM0233 Internal View Behind User Interface



# VM0233 UI Front



#### VM0233 UI Back



VM0234 Photos Ascent X Model 5

#### VM0234 Internal Front View



# VM0234 Internal Back View



# VM0234 Internal Left View



# VM0234 Internal Right View



#### VM0234 Internal View Behind User Interface



#### VM0234 UI Front



#### VM0234 UI Back



#### HNFC and HCB PCB Photos

These boards are used on all models: VM0230, VM0231, VM0232, VM0233, and VM0234

#### **HNFC Front View**



# **HNFC Back View**



#### HNFC Board View in the Top Plate



# HNFC Board View in the Top Plate Connected to Machine



#### **HCB** Front View



# HCB Back View