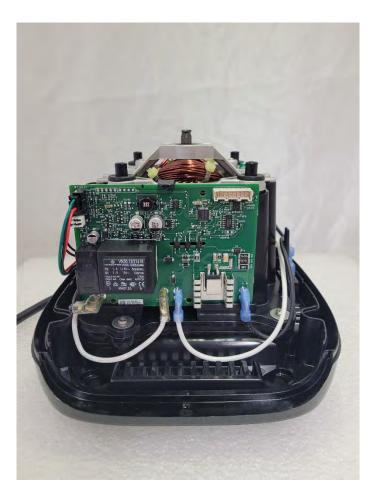

# Internal photos of the following:

VM0233: Ascent X Model 4

VM0234: Ascent X Model 5

**HNFC PCB :** This board is used on all models:

VM0230, VM0231, VM0232, VM0233, VM0234.

**HCB PCB:** This board is used on all models listed above:

VM0230, VM0231, VM0232, VM0233, VM0234.

VM0233 Photos Ascent X Model 4

# VM0233 Internal Front View



# VM0233 Internal Back View



# VM0233 Internal Left View



# VM0233 Internal Right View



#### VM0233 Internal View Behind User Interface



# VM0233 UI Front



#### VM0233 UI Back



VM0234 Photos Ascent X Model 5

#### VM0234 Internal Front View



# VM0234 Internal Back View



# VM0234 Internal Left View



# VM0234 Internal Right View



#### VM0234 Internal View Behind User Interface



#### VM0234 UI Front



#### VM0234 UI Back



#### HNFC and HCB PCB Photos

These boards are used on all models: VM0230, VM0231, VM0232, VM0233, and VM0234

#### **HNFC Front View**



# **HNFC Back View**



#### HNFC Board View in the Top Plate



# HNFC Board View in the Top Plate Connected to Machine



#### **HCB** Front View



# HCB Back View