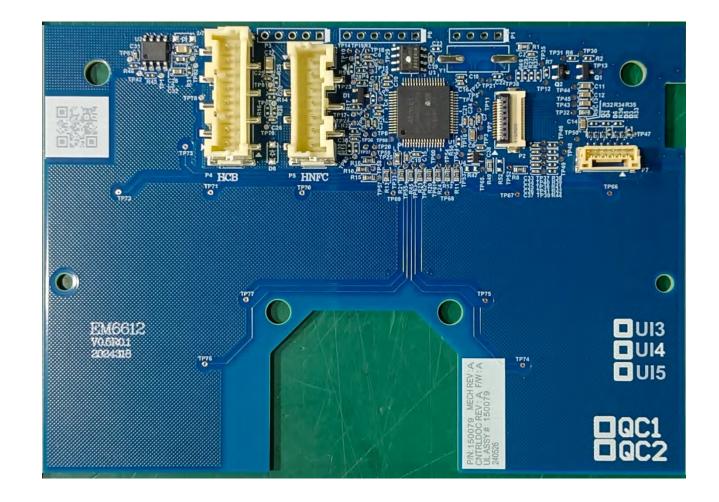

# Internal photos of the following:

VM0233: Ascent X Model 4

VM0234: Ascent X Model 5

**HNFC PCB :** This board is used on all models:

VM0230, VM0231, VM0232, VM0233, VM0234.

**HCB PCB:** This board is used on all models listed above:

VM0230, VM0231, VM0232, VM0233, VM0234.

VM0233 Photos Ascent X Model 4

# VM0233 Internal Front View



# VM0233 Internal Back View



# VM0233 Internal Left View



# VM0233 Internal Right View



#### VM0233 Internal View Behind User Interface



# VM0233 UI Front



#### VM0233 UI Back



VM0234 Photos Ascent X Model 5

#### VM0234 Internal Front View



# VM0234 Internal Back View



# VM0234 Internal Left View



# VM0234 Internal Right View



#### VM0234 Internal View Behind User Interface



#### VM0234 UI Front



#### VM0234 UI Back



#### HNFC and HCB PCB Photos

These boards are used on all models: VM0230, VM0231, VM0232, VM0233, and VM0234

#### **HNFC Front View**



# **HNFC Back View**



#### HNFC Board View in the Top Plate



# HNFC Board View in the Top Plate Connected to Machine



#### **HCB** Front View



# HCB Back View