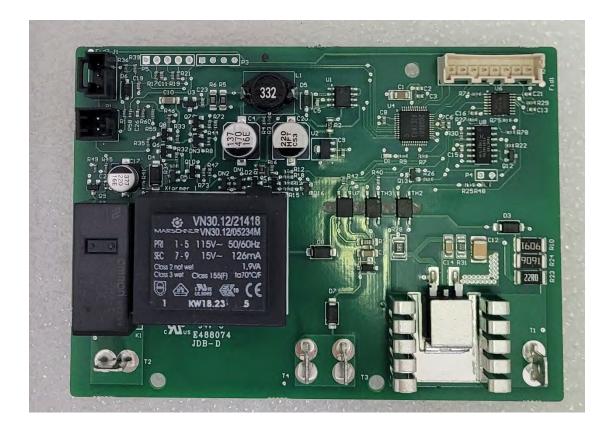

VM0233 Photos Ascent X Model 4

# VM0233 Internal Front View



# VM0233 Internal Back View



# VM0233 Internal Left View



# VM0233 Internal Right View



#### VM0233 Internal View Behind User Interface



# VM0233 UI Front



#### VM0233 UI Back



VM0234 Photos Ascent X Model 5

#### VM0234 Internal Front View



# VM0234 Internal Back View



# VM0234 Internal Left View



# VM0234 Internal Right View



#### VM0234 Internal View Behind User Interface



#### VM0234 UI Front



#### VM0234 UI Back



#### HNFC and HCB PCB Photos

These boards are used on all models: VM0230, VM0231, VM0232, VM0233, and VM0234

#### **HNFC Front View**



# **HNFC Back View**



#### HNFC Board View in the Top Plate



# HNFC Board View in the Top Plate Connected to Machine



#### **HCB** Front View



# HCB Back View