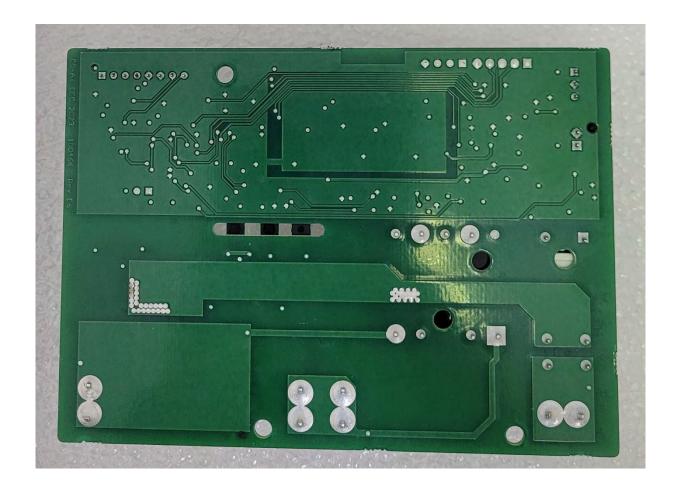

t X Model 4

# VM0233 Internal Front View



# VM0233 Internal Back View



# VM0233 Internal Left View



# VM0233 Internal Right View



#### VM0233 Internal View Behind User Interface



# VM0233 UI Front



#### VM0233 UI Back



VM0234 Photos Ascent X Model 5

#### VM0234 Internal Front View



# VM0234 Internal Back View



# VM0234 Internal Left View



# VM0234 Internal Right View



#### VM0234 Internal View Behind User Interface



#### VM0234 UI Front



#### VM0234 UI Back



#### HNFC and HCB PCB Photos

These boards are used on all models: VM0230, VM0231, VM0232, VM0233, and VM0234

#### **HNFC Front View**



# **HNFC Back View**



#### HNFC Board View in the Top Plate



# HNFC Board View in the Top Plate Connected to Machine



#### **HCB** Front View



# HCB Back View