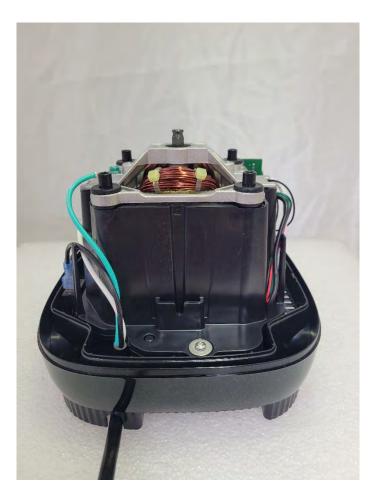

# Internal photos of the following:

VM0233: Ascent X Model 4

VM0234: Ascent X Model 5

**HNFC PCB :** This board is used on all models:

VM0230, VM0231, VM0232, VM0233, VM0234.

**HCB PCB:** This board is used on all models listed above:

VM0230, VM0231, VM0232, VM0233, VM0234.

VM0233 Photos Ascent X Model 4

# VM0233 Internal Front View



# VM0233 Internal Back View



# VM0233 Internal Left View



# VM0233 Internal Right View



#### VM0233 Internal View Behind User Interface



# VM0233 UI Front



#### VM0233 UI Back



VM0234 Photos Ascent X Model 5

#### VM0234 Internal Front View



# VM0234 Internal Back View



# VM0234 Internal Left View



# VM0234 Internal Right View



#### VM0234 Internal View Behind User Interface



#### VM0234 UI Front



#### VM0234 UI Back



#### HNFC and HCB PCB Photos

These boards are used on all models: VM0230, VM0231, VM0232, VM0233, and VM0234

#### **HNFC Front View**



# **HNFC Back View**



#### HNFC Board View in the Top Plate



# HNFC Board View in the Top Plate Connected to Machine



#### **HCB** Front View



# HCB Back View