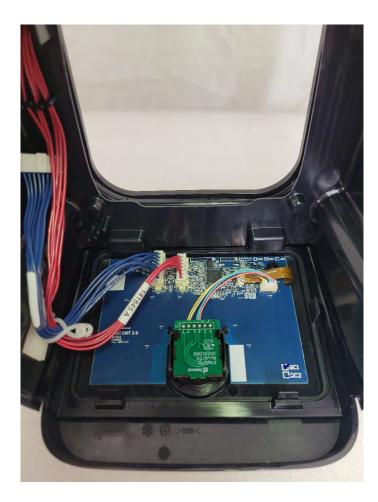

# Internal photos of the following:

VM0233: Ascent X Model 4

VM0234: Ascent X Model 5

**HNFC PCB :** This board is used on all models:

VM0230, VM0231, VM0232, VM0233, VM0234.

**HCB PCB:** This board is used on all models listed above:

VM0230, VM0231, VM0232, VM0233, VM0234.

VM0233 Photos Ascent X Model 4

# VM0233 Internal Front View



# VM0233 Internal Back View



# VM0233 Internal Left View



# VM0233 Internal Right View



#### VM0233 Internal View Behind User Interface



# VM0233 UI Front



#### VM0233 UI Back



VM0234 Photos Ascent X Model 5

#### VM0234 Internal Front View



# VM0234 Internal Back View



# VM0234 Internal Left View



# VM0234 Internal Right View



#### VM0234 Internal View Behind User Interface



#### VM0234 UI Front



#### VM0234 UI Back



#### HNFC and HCB PCB Photos

These boards are used on all models: VM0230, VM0231, VM0232, VM0233, and VM0234

#### **HNFC Front View**



# **HNFC Back View**



#### HNFC Board View in the Top Plate



# HNFC Board View in the Top Plate Connected to Machine



#### **HCB** Front View



# HCB Back View