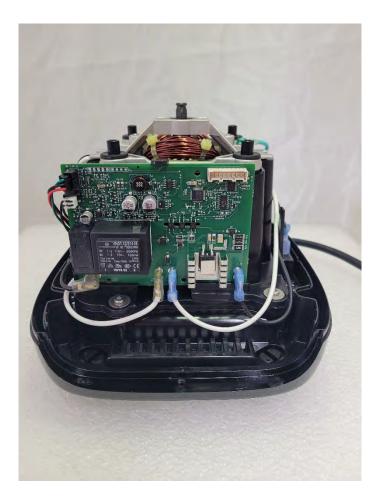

# Internal photos of the following:

VM0233: Ascent X Model 4

VM0234: Ascent X Model 5

**HNFC PCB :** This board is used on all models:

VM0230, VM0231, VM0232, VM0233, VM0234.

**HCB PCB:** This board is used on all models listed above:

VM0230, VM0231, VM0232, VM0233, VM0234.

VM0233 Photos Ascent X Model 4

# VM0233 Internal Front View



# VM0233 Internal Back View



# VM0233 Internal Left View



# VM0233 Internal Right View



#### VM0233 Internal View Behind User Interface



# VM0233 UI Front



#### VM0233 UI Back



VM0234 Photos Ascent X Model 5

#### VM0234 Internal Front View



# VM0234 Internal Back View



# VM0234 Internal Left View



# VM0234 Internal Right View



#### VM0234 Internal View Behind User Interface



#### VM0234 UI Front



#### VM0234 UI Back



#### HNFC and HCB PCB Photos

These boards are used on all models: VM0230, VM0231, VM0232, VM0233, and VM0234

#### **HNFC Front View**



# **HNFC Back View**



#### HNFC Board View in the Top Plate



# HNFC Board View in the Top Plate Connected to Machine



#### **HCB** Front View



# HCB Back View