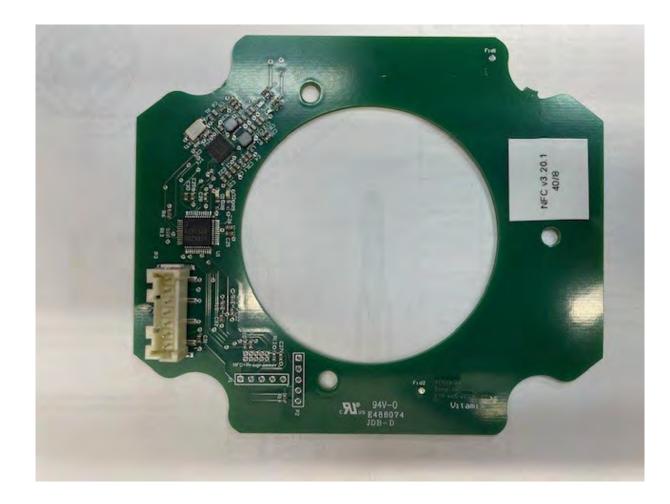

odels:

VM0230, VM0231, VM0232, VM0233, VM0234.

**HCB PCB:** This board is used on all models listed above:

VM0230, VM0231, VM0232, VM0233, VM0234.

VM0233 Photos Ascent X Model 4

# VM0233 Internal Front View



# VM0233 Internal Back View



# VM0233 Internal Left View



# VM0233 Internal Right View



#### VM0233 Internal View Behind User Interface



# VM0233 UI Front



#### VM0233 UI Back



VM0234 Photos Ascent X Model 5

#### VM0234 Internal Front View



# VM0234 Internal Back View



# VM0234 Internal Left View



# VM0234 Internal Right View



#### VM0234 Internal View Behind User Interface



#### VM0234 UI Front



#### VM0234 UI Back



#### HNFC and HCB PCB Photos

These boards are used on all models: VM0230, VM0231, VM0232, VM0233, and VM0234

#### **HNFC Front View**



# **HNFC Back View**



#### HNFC Board View in the Top Plate



# HNFC Board View in the Top Plate Connected to Machine



#### **HCB** Front View



# HCB Back View