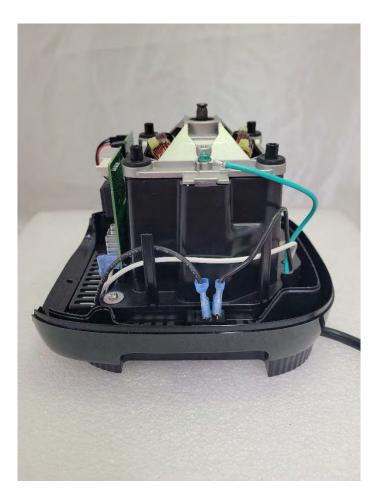

# Internal photos of the following:

VM0233: Ascent X Model 4

VM0234: Ascent X Model 5

**HNFC PCB :** This board is used on all models:

VM0230, VM0231, VM0232, VM0233, VM0234.

**HCB PCB:** This board is used on all models listed above:

VM0230, VM0231, VM0232, VM0233, VM0234.

VM0233 Photos Ascent X Model 4

# VM0233 Internal Front View



# VM0233 Internal Back View



# VM0233 Internal Left View



# VM0233 Internal Right View



#### VM0233 Internal View Behind User Interface



# VM0233 UI Front



#### VM0233 UI Back



VM0234 Photos Ascent X Model 5

#### VM0234 Internal Front View



# VM0234 Internal Back View



# VM0234 Internal Left View



# VM0234 Internal Right View



#### VM0234 Internal View Behind User Interface



#### VM0234 UI Front



#### VM0234 UI Back



#### HNFC and HCB PCB Photos

These boards are used on all models: VM0230, VM0231, VM0232, VM0233, and VM0234

#### **HNFC Front View**



# **HNFC Back View**



#### HNFC Board View in the Top Plate



# HNFC Board View in the Top Plate Connected to Machine



#### **HCB** Front View



# HCB Back View