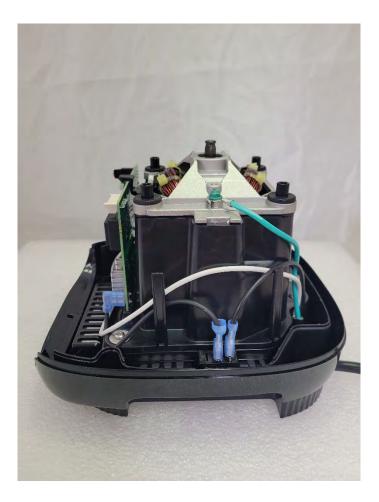

# Internal photos of the following:

VM0233: Ascent X Model 4

VM0234: Ascent X Model 5

**HNFC PCB :** This board is used on all models:

VM0230, VM0231, VM0232, VM0233, VM0234.

**HCB PCB:** This board is used on all models listed above:

VM0230, VM0231, VM0232, VM0233, VM0234.

VM0233 Photos Ascent X Model 4

# VM0233 Internal Front View



# VM0233 Internal Back View



# VM0233 Internal Left View



# VM0233 Internal Right View



#### VM0233 Internal View Behind User Interface



# VM0233 UI Front



#### VM0233 UI Back



VM0234 Photos Ascent X Model 5

#### VM0234 Internal Front View



# VM0234 Internal Back View



# VM0234 Internal Left View



# VM0234 Internal Right View



#### VM0234 Internal View Behind User Interface



#### VM0234 UI Front



#### VM0234 UI Back



#### HNFC and HCB PCB Photos

These boards are used on all models: VM0230, VM0231, VM0232, VM0233, and VM0234

#### **HNFC Front View**



# **HNFC Back View**



#### HNFC Board View in the Top Plate



# HNFC Board View in the Top Plate Connected to Machine



#### **HCB** Front View



# HCB Back View