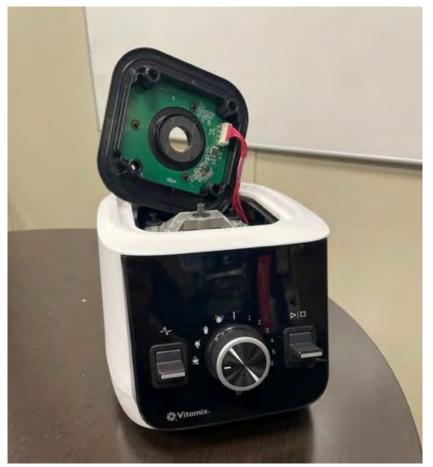

, VM0232, VM0233, VM0234.

VM0233 Photos Ascent X Model 4

# VM0233 Internal Front View



# VM0233 Internal Back View



# VM0233 Internal Left View



# VM0233 Internal Right View



#### VM0233 Internal View Behind User Interface



# VM0233 UI Front



#### VM0233 UI Back



VM0234 Photos Ascent X Model 5

#### VM0234 Internal Front View



# VM0234 Internal Back View



# VM0234 Internal Left View



# VM0234 Internal Right View



#### VM0234 Internal View Behind User Interface



#### VM0234 UI Front



#### VM0234 UI Back



#### HNFC and HCB PCB Photos

These boards are used on all models: VM0230, VM0231, VM0232, VM0233, and VM0234

#### **HNFC Front View**



# **HNFC Back View**



#### HNFC Board View in the Top Plate



# HNFC Board View in the Top Plate Connected to Machine



#### **HCB** Front View



# HCB Back View