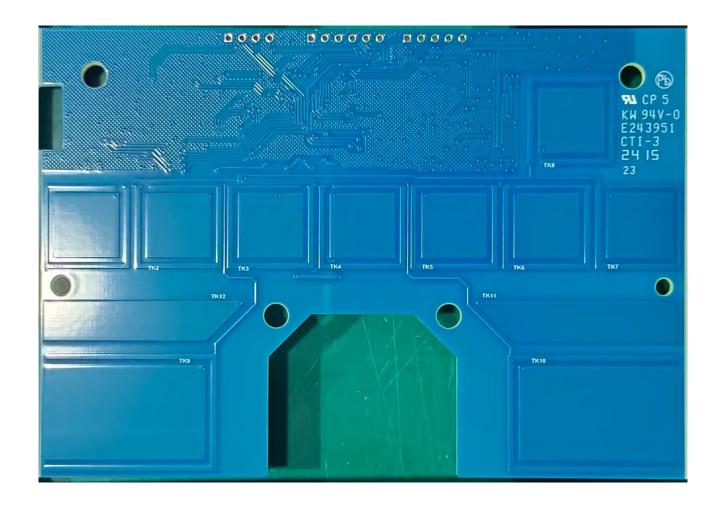

# Internal photos of the following:

VM0233: Ascent X Model 4

VM0234: Ascent X Model 5

**HNFC PCB :** This board is used on all models:

VM0230, VM0231, VM0232, VM0233, VM0234.

**HCB PCB:** This board is used on all models listed above:

VM0230, VM0231, VM0232, VM0233, VM0234.

VM0233 Photos Ascent X Model 4

# VM0233 Internal Front View



# VM0233 Internal Back View



# VM0233 Internal Left View



# VM0233 Internal Right View



#### VM0233 Internal View Behind User Interface



# VM0233 UI Front



#### VM0233 UI Back



VM0234 Photos Ascent X Model 5

#### VM0234 Internal Front View



# VM0234 Internal Back View



# VM0234 Internal Left View



# VM0234 Internal Right View



#### VM0234 Internal View Behind User Interface



#### VM0234 UI Front



#### VM0234 UI Back



#### HNFC and HCB PCB Photos

These boards are used on all models: VM0230, VM0231, VM0232, VM0233, and VM0234

#### **HNFC Front View**



# **HNFC Back View**



#### HNFC Board View in the Top Plate



# HNFC Board View in the Top Plate Connected to Machine



#### **HCB** Front View



# HCB Back View