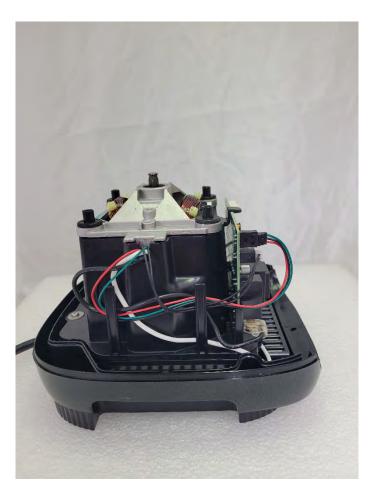

# Internal photos of the following:

VM0233: Ascent X Model 4

VM0234: Ascent X Model 5

**HNFC PCB :** This board is used on all models:

VM0230, VM0231, VM0232, VM0233, VM0234.

**HCB PCB:** This board is used on all models listed above:

VM0230, VM0231, VM0232, VM0233, VM0234.

VM0233 Photos Ascent X Model 4

# VM0233 Internal Front View



# VM0233 Internal Back View



# VM0233 Internal Left View



# VM0233 Internal Right View



#### VM0233 Internal View Behind User Interface



# VM0233 UI Front



#### VM0233 UI Back



VM0234 Photos Ascent X Model 5

#### VM0234 Internal Front View



# VM0234 Internal Back View



# VM0234 Internal Left View



# VM0234 Internal Right View



#### VM0234 Internal View Behind User Interface



#### VM0234 UI Front



#### VM0234 UI Back



#### HNFC and HCB PCB Photos

These boards are used on all models: VM0230, VM0231, VM0232, VM0233, and VM0234

#### **HNFC Front View**



# **HNFC Back View**



#### HNFC Board View in the Top Plate



# HNFC Board View in the Top Plate Connected to Machine



#### **HCB** Front View



# HCB Back View