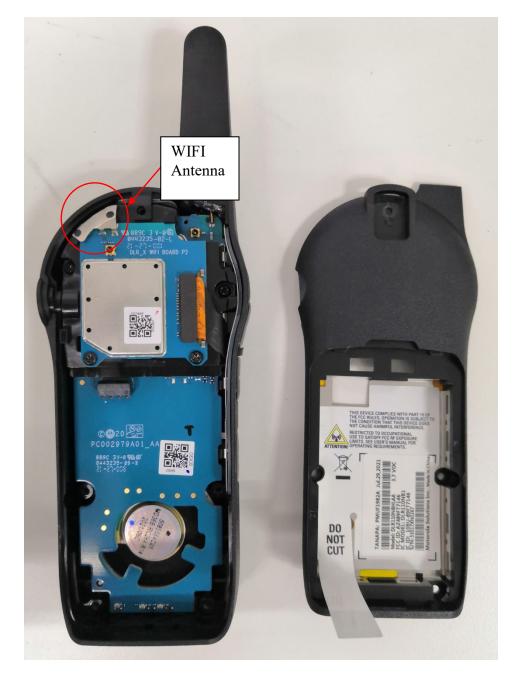

## EXHIBIT 9F - Chassis and Housing (back side)

EXHIBIT 9G - WIFI board with Shields (Top)

EXHIBIT 9H - WIFI board without Shields (Top)

EXHIBIT 9 SHEET 8 OF 10 EXHIBIT 9I - WIFI board with Shields (Bottom)