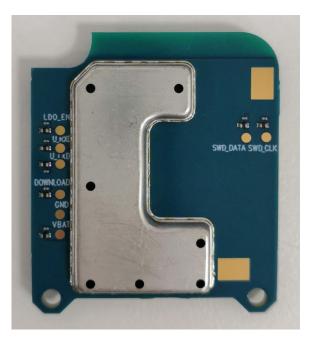

EXHIBIT 9A - RF board with Shields (Top)

EXHIBIT 9 SHEET 2 OF 10 EXHIBIT 9B - RF board <u>without</u> Shields (Top)

EXHIBIT 9C - RF board with Shields (Bottom)

EXHIBIT 9D - RF board without Shields (Bottom)