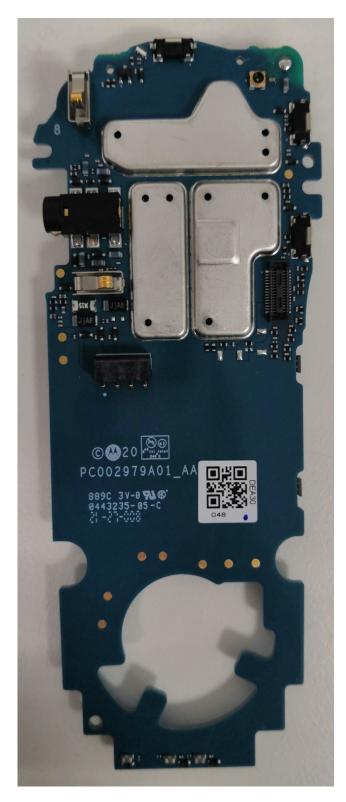

## EXHIBIT 9F - Chassis and Housing (back side)

EXHIBIT 9G - WIFI board with Shields (Top)

EXHIBIT 9H - WIFI board without Shields (Top)

EXHIBIT 9 SHEET 8 OF 10 EXHIBIT 9I - WIFI board with Shields (Bottom)