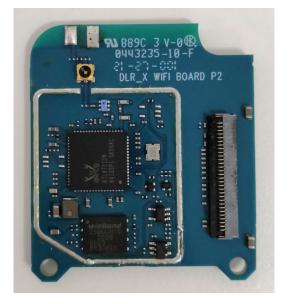

## EXHIBIT 9F - Chassis and Housing (back side)

EXHIBIT 9G - WIFI board with Shields (Top)

EXHIBIT 9H - WIFI board without Shields (Top)

EXHIBIT 9 SHEET 8 OF 10 EXHIBIT 9I - WIFI board with Shields (Bottom)