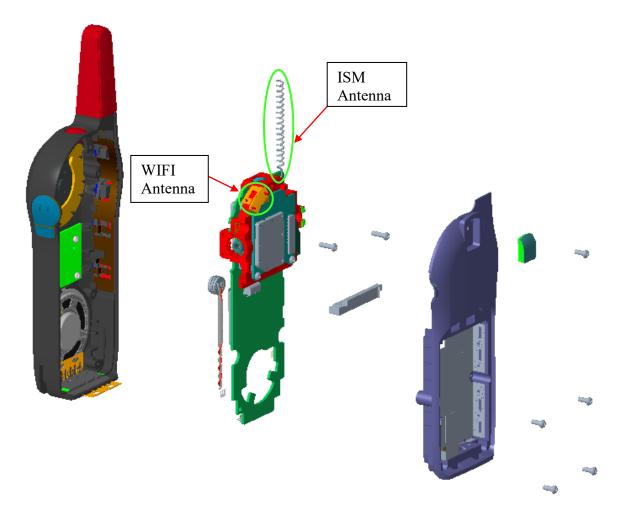

EXHIBIT 9J - WIFI board without Shields (Bottom)

EXHIBIT 9K - Exploded View of Radio

FCC ID: AZ489FT7146/ IC: 109U-89FT7146

\*\*\* END \*\*\*