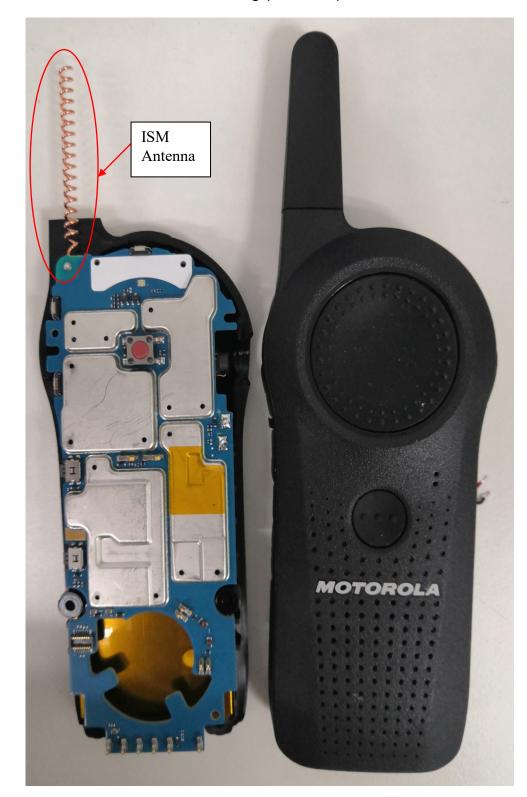

ont Side)</li> <li>RF boards <u>with</u> Chassis and housing (Back Side)</li> </ol> | 9E<br>9F       |
| <ol> <li>7. WIFI board <u>with</u> Shields (Top)</li> <li>8. WIFI board <u>without</u> Shields (Top)</li> </ol>                           | 9G<br>9H       |
| 9.  WIFI board <u>with</u> Shields (Bottom)<br>10.WIFI board <u>without</u> Shields (Bottom)                                              | 91<br>9J       |
| 11.Exploded View of Radio                                                                                                                 | 9K             |

EXHIBIT 9A - RF board with Shields (Top)



EXHIBIT 9 SHEET 2 OF 10 EXHIBIT 9B - RF board <u>without</u> Shields (Top)



EXHIBIT 9C - RF board with Shields (Bottom)



EXHIBIT 9D - RF board without Shields (Bottom)





EXHIBIT 9E - RF board with chassis and housing (front side)

## EXHIBIT 9F - Chassis and Housing (back side)



EXHIBIT 9G - WIFI board with Shields (Top)



EXHIBIT 9H - WIFI board without Shields (Top)



EXHIBIT 9 SHEET 8 OF 10 EXHIBIT 9I - WIFI board with Shields (Bottom)



EXHIBIT 9J - WIFI board without Shields (Bottom)



EXHIBIT 9K - Exploded View of Radio



FCC ID: AZ489FT7146/ IC: 109U-89FT7146

\*\*\* END \*\*\*