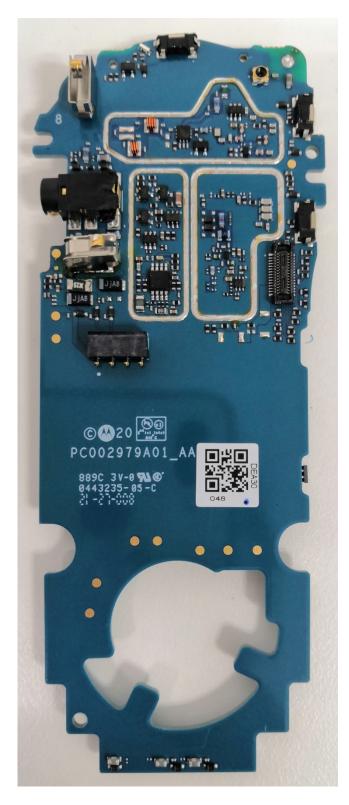

## EXHIBIT 9F - Chassis and Housing (back side)

EXHIBIT 9G - WIFI board with Shields (Top)

EXHIBIT 9H - WIFI board without Shields (Top)

EXHIBIT 9 SHEET 8 OF 10 EXHIBIT 9I - WIFI board with Shields (Bottom)