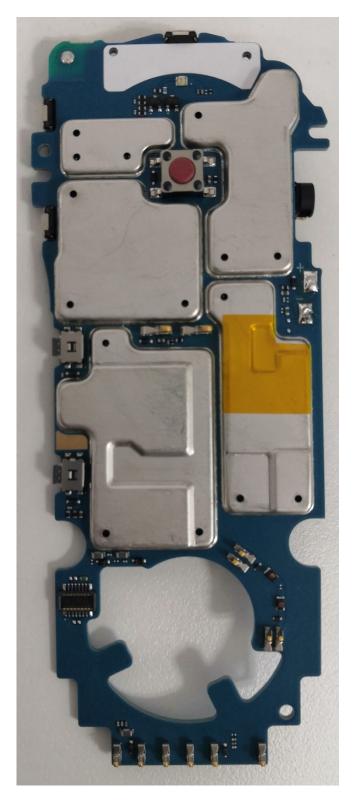

EXHIBIT 9A - RF board with Shields (Top)

EXHIBIT 9 SHEET 2 OF 10 EXHIBIT 9B - RF board <u>without</u> Shields (Top)

EXHIBIT 9C - RF board with Shields (Bottom)

EXHIBIT 9D - RF board without Shields (Bottom)