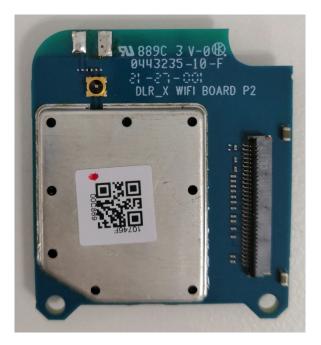

## EXHIBIT 9F - Chassis and Housing (back side)

EXHIBIT 9G - WIFI board with Shields (Top)

EXHIBIT 9H - WIFI board without Shields (Top)

EXHIBIT 9 SHEET 8 OF 10 EXHIBIT 9I - WIFI board with Shields (Bottom)