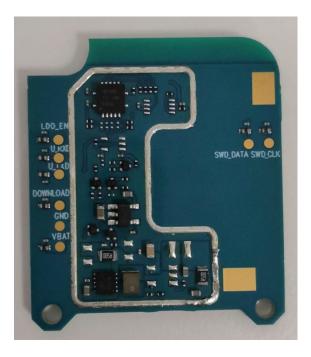

EXHIBIT 9A - RF board with Shields (Top)

EXHIBIT 9 SHEET 2 OF 10 EXHIBIT 9B - RF board <u>without</u> Shields (Top)

EXHIBIT 9C - RF board with Shields (Bottom)

EXHIBIT 9D - RF board without Shields (Bottom)