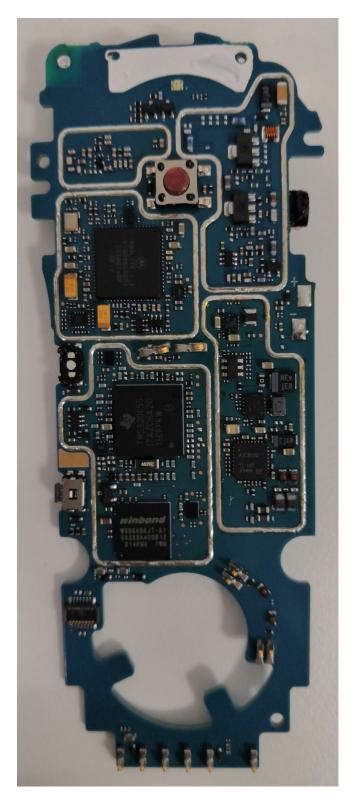

EXHIBIT 9A - RF board with Shields (Top)

EXHIBIT 9 SHEET 2 OF 10 EXHIBIT 9B - RF board <u>without</u> Shields (Top)

EXHIBIT 9C - RF board with Shields (Bottom)

EXHIBIT 9D - RF board without Shields (Bottom)