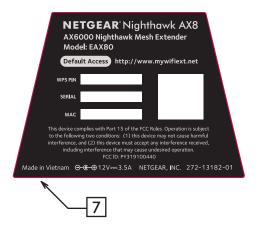

## NOTE:

- 1. REFER TO NETGEAR SPEC. DOC-00093 FOR COLOR TOLERANCES.
- 2. INK COLOR IS SHOWN TO THE RIGHT.
- 3. DIE LINES ARE MAGENTA COLOR AND DO NOT PRINT.
- 4. MAC & SERIAL NUMBERS TO BE PRINTED BY THE ODM.
- 5. See NTGR DOC-00112 for SN standard.
- NTGR SN and MAC address barcode to be encoded AIM USS Code39 and include printed characters below barcodes.
- 7. Insure country of Origin is correct.
  - A. IF COUNTRY OF ORIGIN IS PRE-PRINTED, UNHIDE THE APPROPRIATE COUNTRY OF ORIGIN LAYER AND INCLUDE COUNTRY OF ORIGIN ON LABEL.
  - B. IF COUNTRY OF ORIGIN IS POST-PRINTED USING A THERMAL PRINTER (OR EQUIVALENT), OMIT TEXT FROM ARTWORK (USE LAYERS).

Pantone Cool Gray 1C
Black

| AUTHOR:<br>M HUMPHREY |        | AW,PLBL,EAX80NA,V1                                                                                                                                                           | NETGEAR             |      |
|-----------------------|--------|------------------------------------------------------------------------------------------------------------------------------------------------------------------------------|---------------------|------|
|                       | SHEET: | THIS DOCUMENT AND THE DATA DISCLOSED HEREIN OR WHEREWITH IS NOT TO BE REPRODUCED,<br>USED OR DISCLOSED IN WHOLE OR IN PART TO ANYONE WITHOUT THE PERMISSION OF NETGEAR, INC. | P/N:<br>AW-14171-01 | REV: |