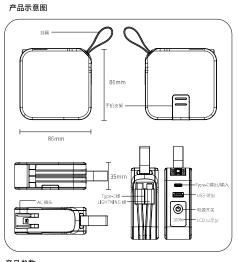

# Product Diagram

# Product Parameter

| Model: PS-B003                                  | Material: Fireproof ABS+PC               |
|-------------------------------------------------|------------------------------------------|
| Capacity: 10000mAh/37Wh                         | AC Input: 100-240VAC 50Hz/60Hz 0.3A(Max) |
| Type-C Input: DC5V-12V PD18W Max                | Type-C Output: DC 5V-12V PD 20W Max      |
| Type-C Cable Output: DC 5V/3A Max               | Lightning Cable Output: DC 5/2.4A Max    |
| USB Output: DC 5V/4.5A,9V/2A,12V/1.5A 22.5W Max | Wireless Output: 15W Max                 |
| Size; 86mm*86mm*34mm                            | N.W.: 260g                               |