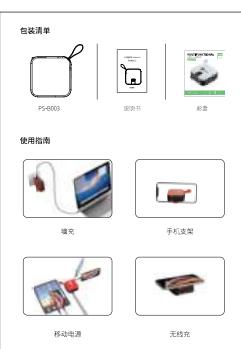

# Packing List

### User Guide

Wall Charger

Power Bank

# Color Box

Phone Holder

Wireless Charger

- 1. Power status when it's being charged: When charging, the digital tube flashes and displays the current power status.
- 2. Power status when charging other devices: When discharging, the digital tube light remains on showing the current battery percentage. When the power is lower than 5%, the digital tube flashes to indicate low battery. When in the low power state, the digital tube displays 0% and flashing, also the battery voltage is lower than 3V, the product is automatically off.