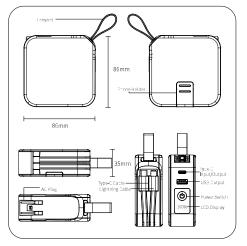

# Product Diagram

# Product Parameter

| Model: PS-B003                                  | Material: Fireproof ABS+PC               |
|-------------------------------------------------|------------------------------------------|
| Capacity: 10000mAh/37Wh                         | AC Input: 100-240VAC 50Hz/60Hz 0.3A(Max) |
| Type-C Input: DC5V-12V PD18W Max                | Type-C Output: DC 5V-12V PD 20W Max      |
| Type-C Cable Output: DC 5V/3A Max               | Lightning Cable Output: DC 5/2.4A Max    |
| USB Output: DC 5V/4.5A,9V/2A,12V/1.5A 22.5W Max | Wireless Output: 15W Max                 |
| Size; 86mm*86mm*34mm                            | N.W.: 260g                               |