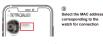

While your watch is charging, the screen will show its progr

You can download Da Fit App from Apple Store/Google Play or scan the QR codes Right to download Device Binding

Install Da Fit App on your smartphone

Select "pair" for pairing, and bind successfully

Settings

You can set the brightness of the watch

You can set up the scr

Dial switching
You can set up the dial display subject to

your preferences. There are 6 built-in dial options in total (of course, you can also customize the dial on the app). Wiew of master menu