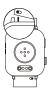

## **Control Your Watch** Power Button

Press

Wake the screen
Return to the home screen
Enter the menu interface

**⊘** Sport Button

1 Touch Screen