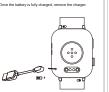

## 1 Charging

Before using your R30Pro for the first time, charge the batter its full capacity. It is recommended to use a conventional charger above 5V for charging, not the USB interface at the computer terminal.

While your watch is charging, the screen will show its progr

You can download Da Fit App from Apple Store/Google Play or scan the QR codes Right to download Device Binding

Install Da Fit App on your smartphone