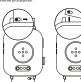

R30Pro Smart Watch

Please refer to the following figures, disassemble the watchband by rotating its pin button and lifting the watchband to remove it, and then release the pin button. And you can assemble a new watchband by operating in reverse procedures.