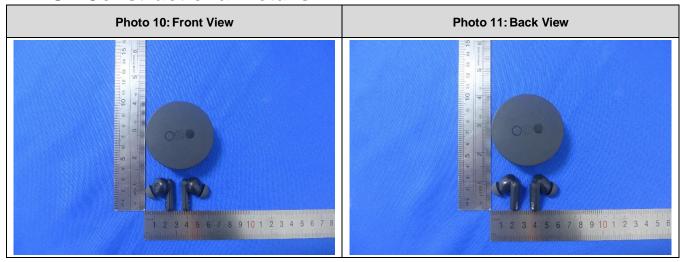

*Photographs**

- 1. SAR measurement System
- 2. Photographs of Tissue Simulate Liquid
- 3. Photographs of EUT test position
- 4. EUT Constructional Details



## 1. SAR measurement System





2. Photographs of Tissue Simulate Liquid

| Photo 1: Tissue Simulant Liquid for HBBL600-10000MHz | NA |
|------------------------------------------------------|----|
| 6 7 8 9 20 1 2 3                                     | NA |

Photo 3: Right Earphone touch cheek



3. Photographs of EUT test position

Photo 2: Left Earphone touch cheek



Photo 4: Left Earphone Front Side



Photo 5: Right Earphone Front Side



Photo 6: Left Earphone Left Side



Photo 7: Right Earphone Left Side







Photo 8: Left Earphone Right Side



Photo 9: Right Earphone Right Side





## 4. EUT Constructional Details