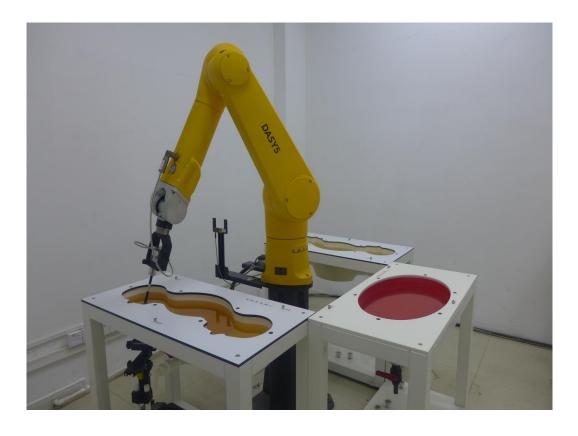

## 1. SAR measurement System

2. Photographs of Tissue Simulate Liquid

| Photo 1: Tissue Simulant Liquid for HBBL600-10000MHz | NA |
|------------------------------------------------------|----|
| 6 7 8 9 20 1 2 3                                     | NA |