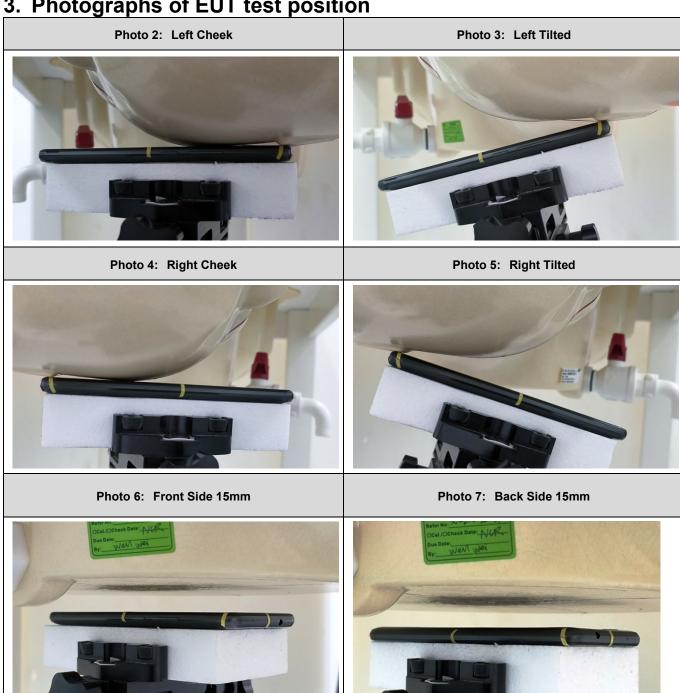

Photo 8: Front Side 10mm Photo 9: Back Side 10mm Photo 10: Left Side 10mm Photo 11: Right Side 10mm Photo 12: Top Side 10mm Photo 13: Bottom Side 10mm