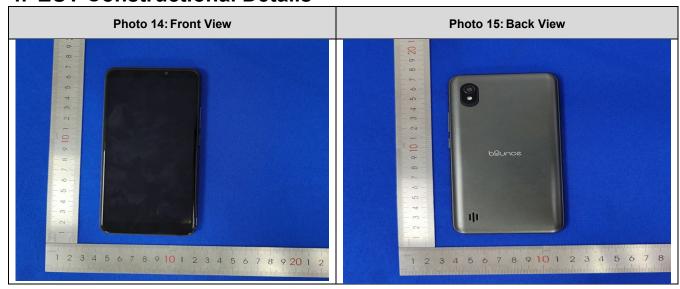

## **Appendix D**

## **Photographs**

- 1. SAR measurement System
- 2. Photographs of Tissue Simulate Liquid
- 3. Photographs of EUT test position
- 4. EUT Constructional Details



1. SAR measurement System





2. Photographs of Tissue Simulate Liquid

| Photo 1: Tissue Simulant Liquid for HBBL600-10000MHz | NA NA |
|------------------------------------------------------|-------|
| 6 7 8 9 20 1 2 2                                     | NA    |



3. Photographs of EUT test position





Photo 8: Front Side 10mm Photo 9: Back Side 10mm Photo 10: Left Side 10mm Photo 11: Right Side 10mm Photo 12: Top Side 10mm Photo 13: Bottom Side 10mm



## 4. EUT Constructional Details