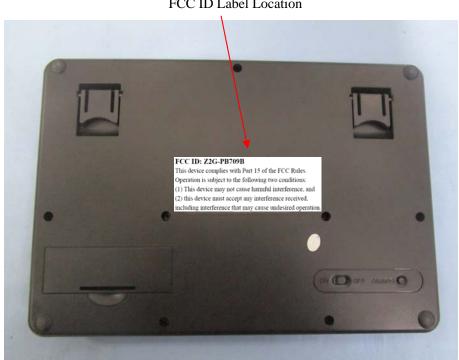

## **Proposed FCC ID Label Format**

| FCC ID: Z2G-PB709B                                         |
|------------------------------------------------------------|
| This device complies with Part 15 of the FCC Rules.        |
| Operation is subject to the following two conditions:      |
| (1) This device may not cause harmful interference, and    |
| (2) this device must accept any interference received,     |
| including interference that may cause undesired operation. |

## **Proposed Label Location on EUT**

FCC ID Label Location