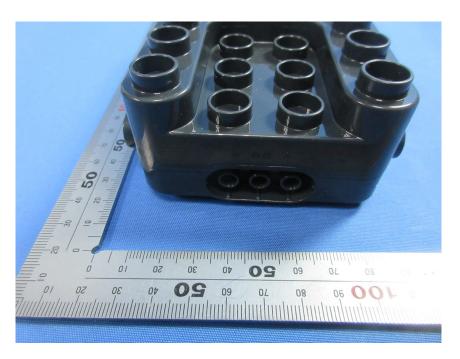

#### **External Photos**

| Applicant:                  | PAI TECHNOLOGY LIMITED                                                           |
|-----------------------------|----------------------------------------------------------------------------------|
| Address of Applicant:       | Room H, 18/F, Ning Jin Centre, 7 Cheng Yip Street, Kwun Tong, Kowloon, Hong Kong |
| Equipment Under Test (EUT): |                                                                                  |
| Product Name:               | Main control block                                                               |
| Model No.:                  | 621002                                                                           |