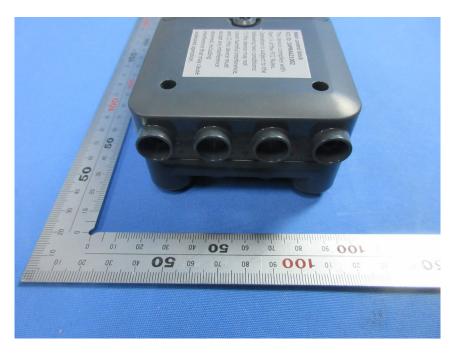

#### **External Photos**

| Applicant:                  | PAI TECHNOLOGY LIMITED                                                           |
|-----------------------------|----------------------------------------------------------------------------------|
| Address of Applicant:       | Room H, 18/F, Ning Jin Centre, 7 Cheng Yip Street, Kwun Tong, Kowloon, Hong Kong |
| Equipment Under Test (EUT): |                                                                                  |
| Product Name:               | Main control block                                                               |
| Model No.:                  | 621002                                                                           |