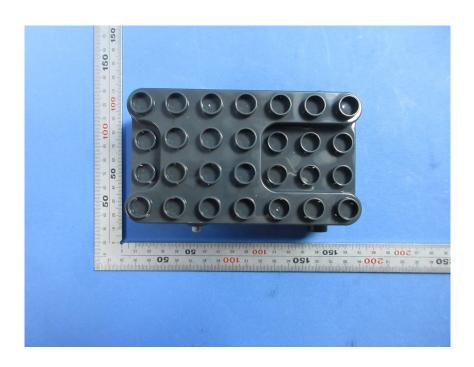

#### **External Photos**

| Applicant:                  | PAI TECHNOLOGY LIMITED                                                           |
|-----------------------------|----------------------------------------------------------------------------------|
| Address of Applicant:       | Room H, 18/F, Ning Jin Centre, 7 Cheng Yip Street, Kwun Tong, Kowloon, Hong Kong |
| Equipment Under Test (EUT): |                                                                                  |
| Product Name:               | Main control block                                                               |
| Model No.:                  | 621002                                                                           |