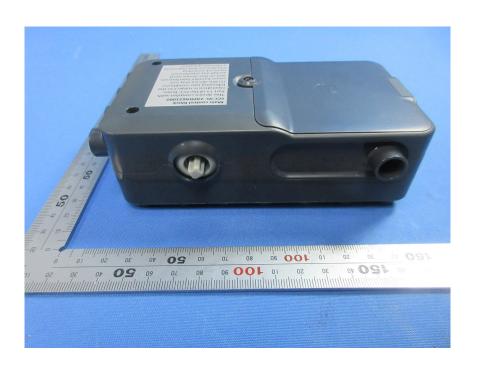

#### **External Photos**

| Applicant:                  | PAI TECHNOLOGY LIMITED                                                           |
|-----------------------------|----------------------------------------------------------------------------------|
| Address of Applicant:       | Room H, 18/F, Ning Jin Centre, 7 Cheng Yip Street, Kwun Tong, Kowloon, Hong Kong |
| Equipment Under Test (EUT): |                                                                                  |
| Product Name:               | Main control block                                                               |
| Model No.:                  | 621002                                                                           |