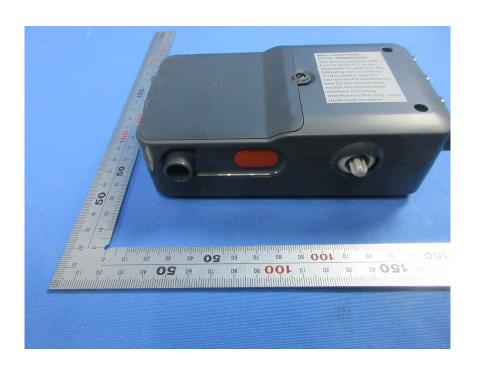

#### **External Photos**

| Applicant:                  | PAI TECHNOLOGY LIMITED                                                           |
|-----------------------------|----------------------------------------------------------------------------------|
| Address of Applicant:       | Room H, 18/F, Ning Jin Centre, 7 Cheng Yip Street, Kwun Tong, Kowloon, Hong Kong |
| Equipment Under Test (EUT): |                                                                                  |
| Product Name:               | Main control block                                                               |
| Model No.:                  | 621002                                                                           |