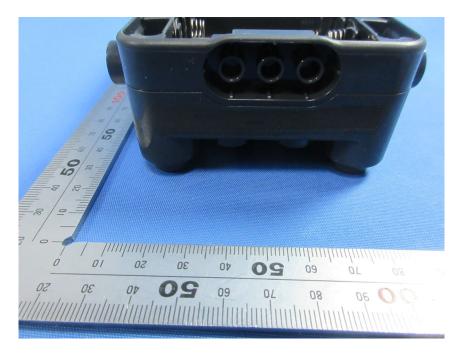

#### **External Photos**

| Applicant:                  | PAI TECHNOLOGY LIMITED                                                           |
|-----------------------------|----------------------------------------------------------------------------------|
| Address of Applicant:       | Room H, 18/F, Ning Jin Centre, 7 Cheng Yip Street, Kwun Tong, Kowloon, Hong Kong |
| Equipment Under Test (EUT): |                                                                                  |
| Product Name:               | Main control block                                                               |
| Model No.:                  | 621002                                                                           |