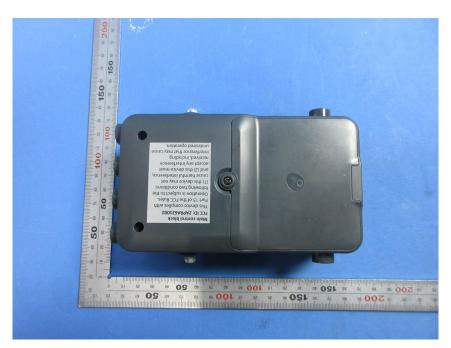

#### **External Photos**

| Applicant:                  | PAI TECHNOLOGY LIMITED                                                           |
|-----------------------------|----------------------------------------------------------------------------------|
| Address of Applicant:       | Room H, 18/F, Ning Jin Centre, 7 Cheng Yip Street, Kwun Tong, Kowloon, Hong Kong |
| Equipment Under Test (EUT): |                                                                                  |
| Product Name:               | Main control block                                                               |
| Model No.:                  | 621002                                                                           |