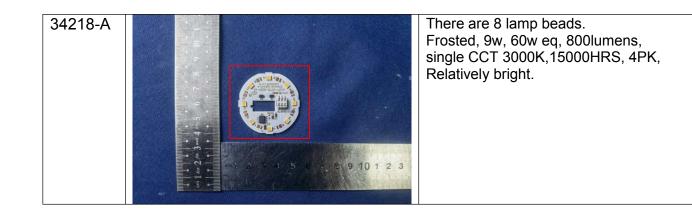

| Model   | Picture                                                                                                                                                                                                                                       | Description                                                                                                                           |
|---------|-----------------------------------------------------------------------------------------------------------------------------------------------------------------------------------------------------------------------------------------------|---------------------------------------------------------------------------------------------------------------------------------------|
| 34204-A | 0 0 0 0 0 0 0 0 0 0 0 0 0 0 0 0 0 0 0 0 0 0 0 0 0 0 0 0 0 0 0 0 0 0 0 0 0 0 0 0 0 0 0 0 0 0 0 0 0 0 0 0 0 0 0 0 0 0 0 0 0 0 0 0 0 0 0 0 0 0 0 0 0 0 0 0 0 0 0 0 0 0 0 0 0 0 0 0 0 0 0 0 0 0 0 0 0 0 0 0 0 0 0 0 0 0 0 0 0 0 0 0 0 0 0 0 0 0 0 | There are 16 lamp beads.<br>T20, frosted, 9W, 60w eq, 800 lumens,<br>ADJ, CCT2000-5000k,<br>15000 HRS, ES                             |
| 34208-A |                                                                                                                                                                                                                                               | There are 16 lamp beads.<br>T20, frosted, 9w, 60w eq, 800 lumens,<br>ADJ, CCT 2000-5000k,<br>15000 HRS, ES, CRI90, Relatively bright. |
| 34209-A |                                                                                                                                                                                                                                               | There are 8 lamp beads.<br>Frosted, 9w, 60w eq, 800lumens,<br>single CCT 3000K,15000HRS, 2PK.                                         |