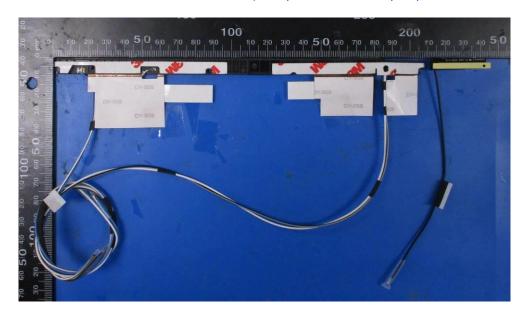

### **Aux Antenna Photo:**

Include front view photo of all 2 antennas here.

Antenna Manufacturer: WNC

Antenna Part Number: 81EABG15.G06(Main) 81EABG15.G06(Aux)

Include back view photo of all 2 antennas here.

Antenna Manufacturer: WNC

Antenna Part Number: 81EABG15.G06(Main) 81EABG15.G06(Aux)

Note: antenna photo should include L type ruler