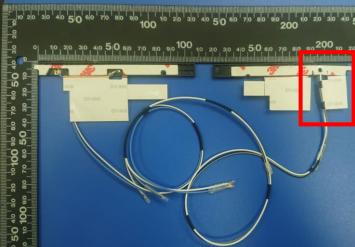

Include back view photo of all antennas here (below is an example for 2 antennas).

Antenna Manufacturer: Hong-BO Co., Ltd

Antenna Part Number: 025.901RE.0001 (260-29062) (Tx1 or Rx1), 025.901RF.0001 (260-29063) (Tx2 or Rx2)

Antenna Manufacturer: WNC

Antenna Part Number: 81EABG15.G06(Main) 81EABG15.G06(Aux)

Note: antenna photo should include L type ruler