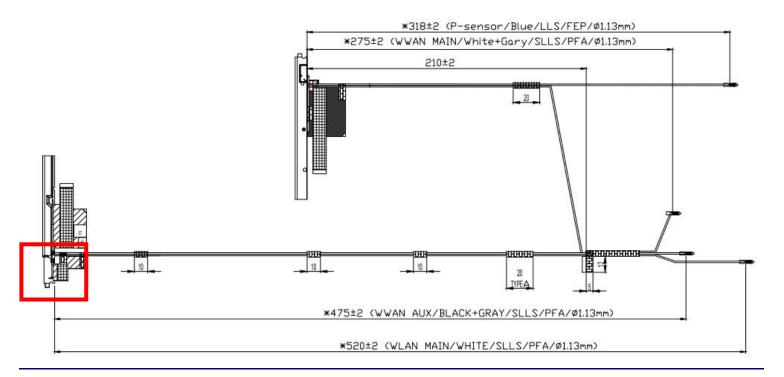

# **Section 2. Dimensioned Photos or Drawings of Antennas**

Include a dimensioned photo and dimensioned drawing of Tx1 antenna here.

**Tx1 Antenna Dimensioned Drawing:** 