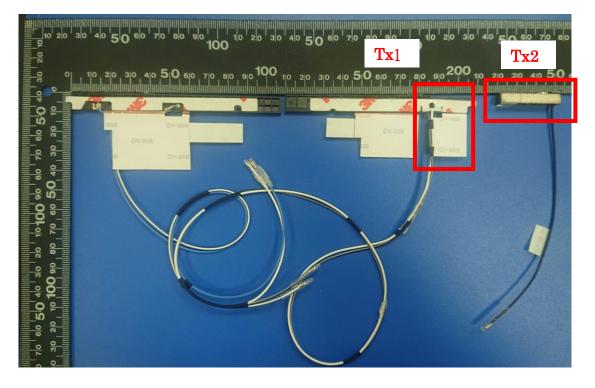

Include back view photo of all antennas here (below is an example for 2 antennas).

Antenna Manufacturer: Hong-BO Co., Ltd

Antenna Part Number: 025.901RE.0001 (260-29062) (Tx1 or Rx1), 025.901RF.0001 (260-29063) (Tx2 or Rx2)