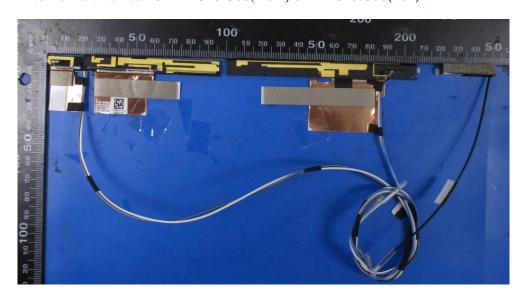

#### **Tx2 Antenna Photo:**

Include **front** view photo of all antennas here (below is an example for 2 antennas).

Antenna Manufacturer: Hong-BO Co., Ltd

Antenna Part Number: 025.901RE.0001 (260-29062) (Tx1 or Rx1), 025.901RF.0001 (260-29063) (Tx2 or Rx2)

Include back view photo of all antennas here (below is an example for 2 antennas).

Antenna Manufacturer: Hong-BO Co., Ltd

Antenna Part Number: 025.901RE.0001 (260-29062) (Tx1 or Rx1), 025.901RF.0001 (260-29063) (Tx2 or Rx2)