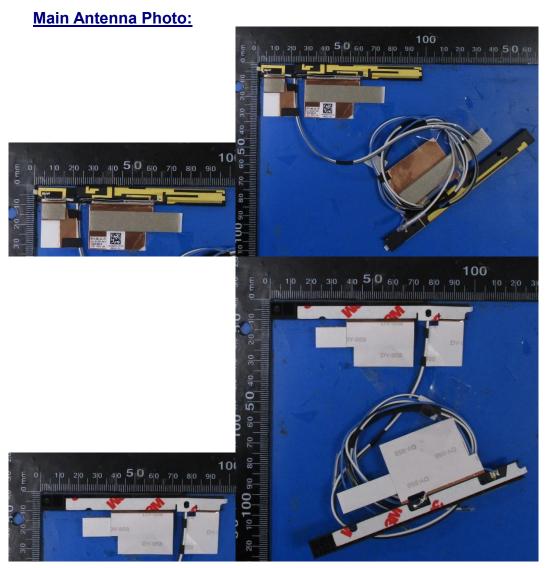

# **Section 2. Dimensioned Photos or Drawings of Antennas**

Include a dimensioned photo and dimensioned drawing of Main antenna here.

Include a dimensioned photo and dimensioned drawing of Aux antenna here.