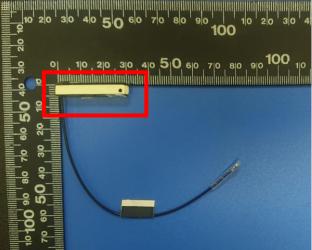

#### **Tx2 Antenna Dimensioned Drawing:**

#### **Tx2 Antenna Photo:**

Include **front** view photo of all antennas here (below is an example for 2 antennas).

Antenna Manufacturer: Hong-BO Co., Ltd

Antenna Part Number: 025.901RE.0001 (260-29062) (Tx1 or Rx1), 025.901RF.0001 (260-29063) (Tx2 or Rx2)