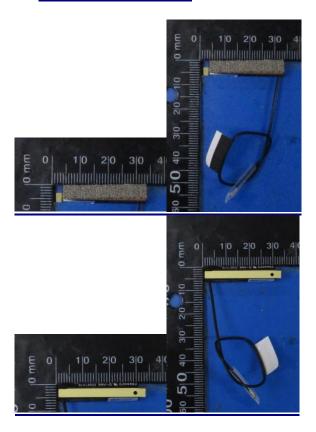

### **Aux Antenna Photo:**

Include front view photo of all 2 antennas here.

Antenna Manufacturer: WNC

Antenna Part Number: 81EABG15.G06(Main) 81EABG15.G06(Aux)

Include back view photo of all 2 antennas here.