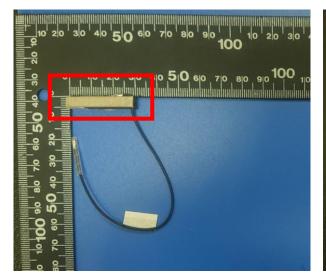

# **Section 2. Dimensioned Photos or Drawings of Antennas**

Include a dimensioned photo and dimensioned drawing of Tx1 antenna here.

**Tx1 Antenna Dimensioned Drawing:** 

#### **Tx1 Antenna Photo:**

Include a dimensioned photo and dimensioned drawing of Tx2 antenna here.