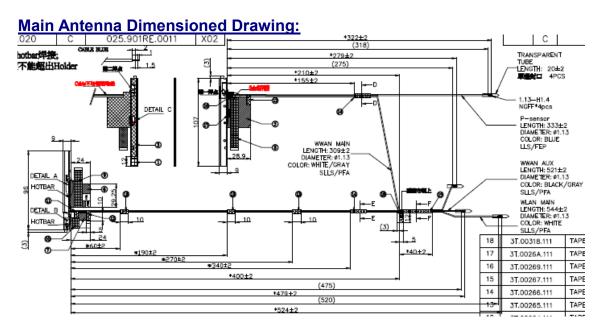

# **Section 2. Dimensioned Photos or Drawings of Antennas**

Include a dimensioned photo and dimensioned drawing of Main antenna here.

Include a dimensioned photo and dimensioned drawing of Aux antenna here.