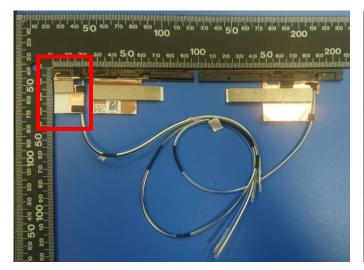

### **Aux Antenna Photo:**

Include front view photo of all 2 antennas here.

Antenna Manufacturer: WNC

Antenna Part Number: 81EABG15.G06(Main) 81EABG15.G06(Aux)

Include back view photo of all 2 antennas here.

Antenna Manufacturer: WNC

Antenna Part Number: 81EABG15.G06(Main) 81EABG15.G06(Aux)

Note: antenna photo should include L type ruler