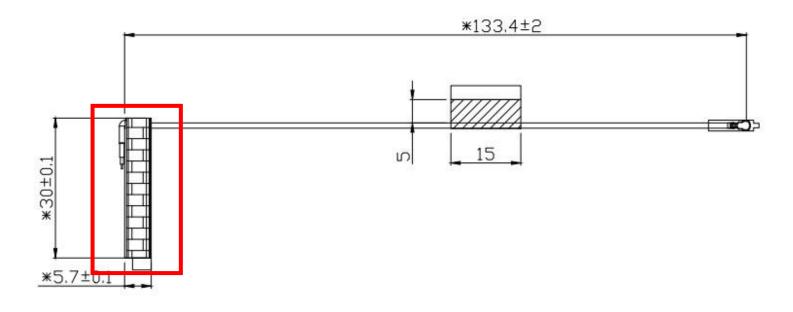

# **Section 2. Dimensioned Photos or Drawings of Antennas**

Include a dimensioned photo and dimensioned drawing of Tx1 antenna here.

**Tx1 Antenna Dimensioned Drawing:** 



#### **Tx1 Antenna Photo:**





Include a dimensioned photo and dimensioned drawing of Tx2 antenna here.

#### **Tx2 Antenna Dimensioned Drawing:**



#### **Tx2 Antenna Photo:**





Include **front** view photo of all antennas here (below is an example for 2 antennas).

Antenna Manufacturer: Hong-BO Co., Ltd

Antenna Part Number: 025.901RE.0001 (260-29062) (Tx1 or Rx1), 025.901RF.0001 (260-29063) (Tx2 or Rx2)



Include back view photo of all antennas here (below is an example for 2 antennas).

Antenna Manufacturer: Hong-BO Co., Ltd

Antenna Part Number: 025.901RE.0001 (260-29062) (Tx1 or Rx1), 025.901RF.0001 (260-29063) (Tx2 or Rx2)



# **Section 2. Dimensioned Photos or Drawings of Antennas**

Include a dimensioned photo and dimensioned drawing of Main antenna here.





Include a dimensioned photo and dimensioned drawing of Aux antenna here.

### **Aux Antenna Dimensioned Drawing:**



### **Aux Antenna Photo:**



Include front