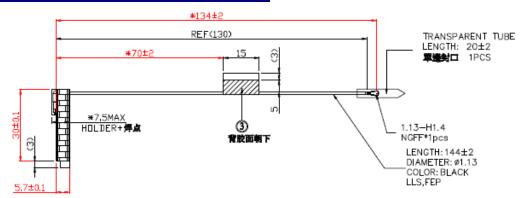

.

#### **Tx2 Antenna Dimensioned Drawing:**



#### **Tx2 Antenna Photo:**





Include **front** view photo of all antennas here (below is an example for 2 antennas).

Antenna Manufacturer: Hong-BO Co., Ltd

Antenna Part Number: 025.901RE.0001 (260-29062) (Tx1 or Rx1), 025.901RF.0001 (260-29063) (Tx2 or Rx2)



Include back view photo of all antennas here (below is an example for 2 antennas).

Antenna Manufacturer: Hong-BO Co., Ltd

Antenna Part Number: 025.901RE.0001 (260-29062) (Tx1 or Rx1), 025.901RF.0001 (260-29063) (Tx2 or Rx2)



# **Section 2. Dimensioned Photos or Drawings of Antennas**

Include a dimensioned photo and dimensioned drawing of Main antenna here.





Include a dimensioned photo and dimensioned drawing of Aux antenna here.

### **Aux Antenna Dimensioned Drawing:**



### **Aux Antenna Photo:**



Include front view photo of all 2 antennas here.

Antenna Manufacturer: WNC

Antenna Part Number: 81EABG15.G06(Main) 81EABG15.G06(Aux)



Include back view photo of all 2 antennas here.

Antenna Manufacturer: WNC

Antenna Part Number: 81EABG15.G06(Main) 81EABG15.G06(Aux)



Note: antenna photo should include L type ruler