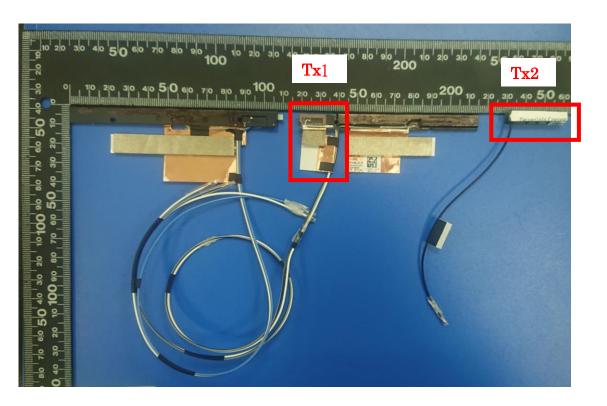

#### **Tx2 Antenna Photo:**

Include **front** view photo of all antennas here (below is an example for 2 antennas).

Antenna Manufacturer: Hong-BO Co., Ltd

Antenna Part Number: 025.901RE.0001 (260-29062) (Tx1 or Rx1), 025.901RF.0001 (260-29063) (Tx2 or Rx2)

Include back view photo of all antennas here (below is an example for 2 antennas).

Antenna Manufacturer: Hong-BO Co., Ltd

Antenna Part Number: 025.901RE.0001 (260-29062) (Tx1 or Rx1), 025.901RF.0001 (260-29063) (Tx2 or Rx2)