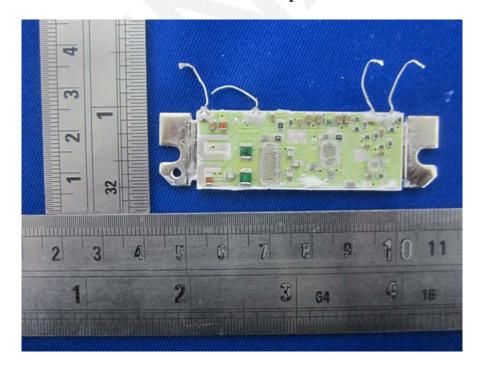

**EUT – Main Board Bottom Without Shielding View** 

**EUT – Uncover View** 

**EUT – Sub Board Uncover View** 

**EUT - Sub Board Top View** 

**EUT - Sub Board Bottom View** 

**EUT – Front Uncover View** 

**EUT – Front Cover Off View** 