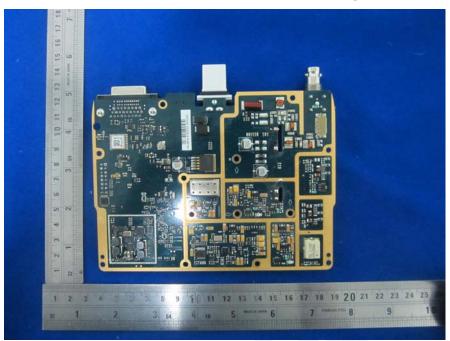

## **EUT – Uncover View**

**EUT – Back Cover Off View** 

**EUT – Cover Off View** 

**EUT – Main Board Top With Shielding View** 

**EUT – Main Board Top Without Shielding View** 

**EUT - Main Board Bottom With Shielding View** 