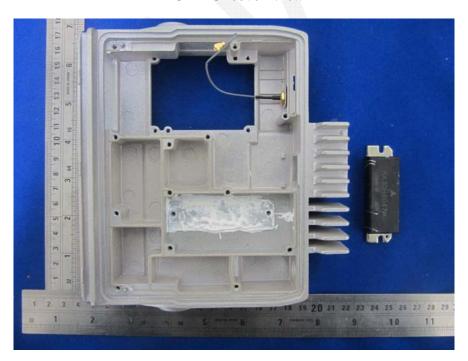

## **EXHIBIT C - EUT INTERNAL PHOTOGRAPHS**

**EUT – Front Cover Off View** 

**EUT – Front Cover Off View** 

## **EUT – Uncover View**

**EUT – Back Cover Off View** 

**EUT – Cover Off View** 

**EUT – Main Board Top With Shielding View** 

**EUT – Main Board Top Without Shielding View** 

**EUT - Main Board Bottom With Shielding View** 