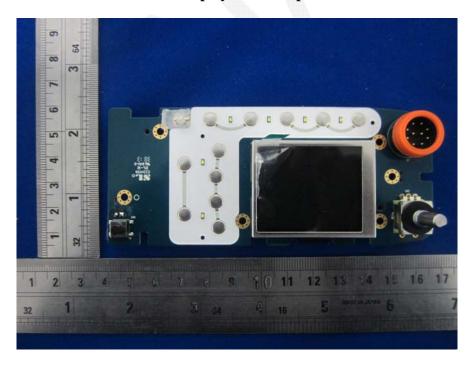

**EUT – Display Board Top View** 

**EUT – Display Board Bottom View** 

**EUT – Base View** 

**EUT – Base View** 

**EUT – Base View** 

**EUT of Hand Microphone – Uncover View** 

**EUT of Hand Microphone – Button Board Top View** 