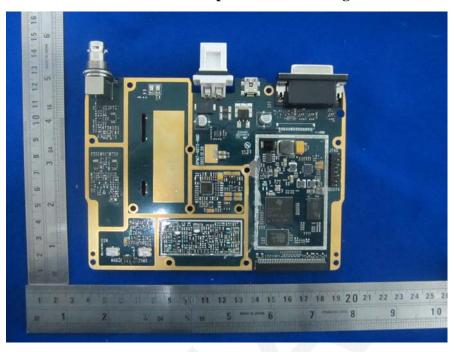

## **EUT – Uncover View**

**EUT – Back Cover Off View** 

**EUT – Cover Off View** 

**EUT – Main Board Top With Shielding View** 

**EUT – Main Board Top Without Shielding View** 

**EUT - Main Board Bottom With Shielding View** 

**EUT – Main Board Bottom Without Shielding View** 

**EUT – Uncover View** 

**EUT – Sub Board Uncover View** 

**EUT - Sub Board Top View** 

**EUT - Sub Board Bottom View** 

**EUT – Front Uncover View** 

**EUT – Front Cover Off View** 