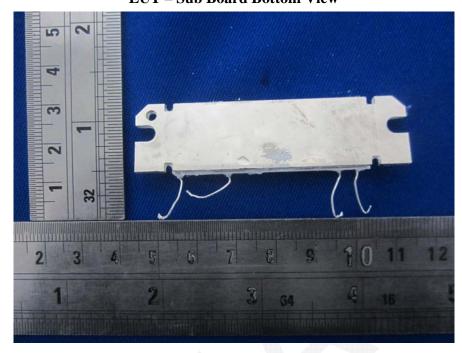

**EUT – Main Board Bottom Without Shielding View** 

**EUT – Uncover View** 

**EUT – Sub Board Uncover View** 

**EUT - Sub Board Top View** 

**EUT - Sub Board Bottom View** 

**EUT – Front Uncover View** 

**EUT – Front Cover Off View** 