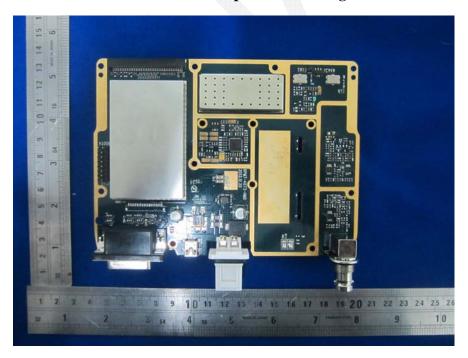

## **EUT – Uncover View**

**EUT – Back Cover Off View** 

**EUT – Cover Off View** 

**EUT – Main Board Top With Shielding View** 

**EUT – Main Board Top Without Shielding View** 

**EUT - Main Board Bottom With Shielding View** 

**EUT – Main Board Bottom Without Shielding View** 

**EUT – Uncover View** 

**EUT – Sub Board Uncover View** 

**EUT - Sub Board Top View** 

**EUT - Sub Board Bottom View** 

**EUT – Front Uncover View** 

**EUT – Front Cover Off View** 