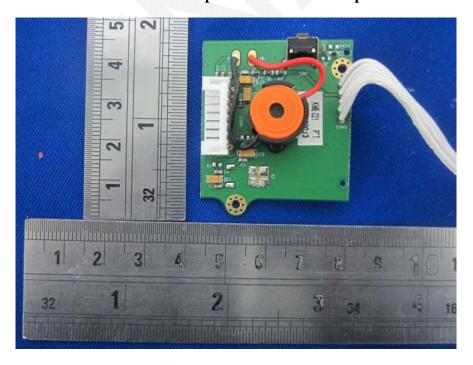

**EUT of Hand Microphone – Button Board Bottom View** 

**EUT of Hand Microphone – Sub Board Top View** 

**EUT of Hand Microphone – Sub Board Bottom View** 