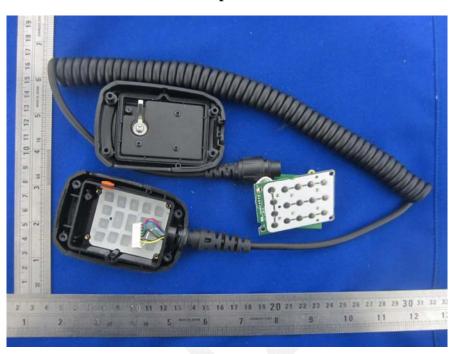

**EUT – Display Board Top View** 

**EUT – Display Board Bottom View** 

**EUT – Base View** 

**EUT – Base View** 

**EUT – Base View** 

**EUT of Hand Microphone – Uncover View** 

**EUT of Hand Microphone – Button Board Top View** 