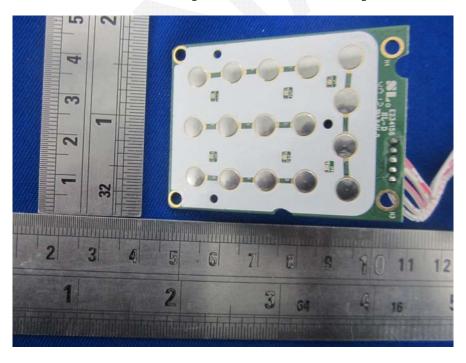

**EUT – Display Board Top View** 

**EUT – Display Board Bottom View** 

**EUT – Base View** 

**EUT – Base View** 

**EUT – Base View** 

**EUT of Hand Microphone – Uncover View** 

**EUT of Hand Microphone – Button Board Top View** 