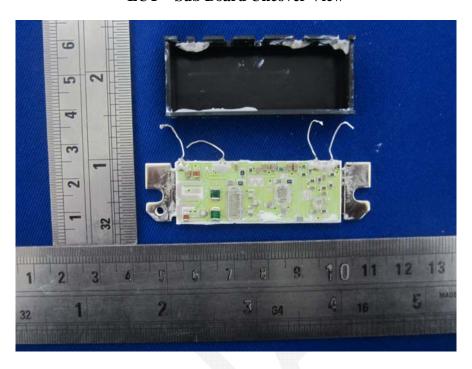

**EUT – Main Board Bottom Without Shielding View** 

**EUT – Uncover View** 

**EUT – Sub Board Uncover View** 

**EUT - Sub Board Top View** 

**EUT - Sub Board Bottom View** 

**EUT – Front Uncover View** 

**EUT – Front Cover Off View** 