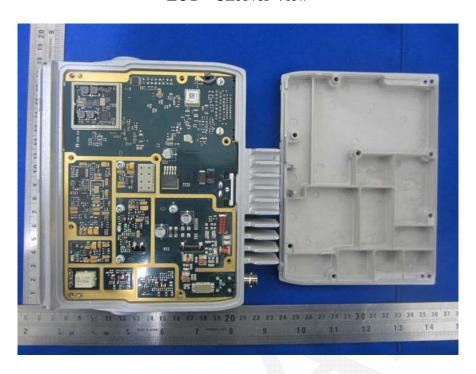

## **EUT – Uncover View**

**EUT – Back Cover Off View** 

**EUT – Cover Off View** 

**EUT – Main Board Top With Shielding View** 

**EUT – Main Board Top Without Shielding View** 

**EUT - Main Board Bottom With Shielding View** 

**EUT – Main Board Bottom Without Shielding View** 

**EUT – Uncover View** 

**EUT – Sub Board Uncover View** 

**EUT - Sub Board Top View** 

**EUT - Sub Board Bottom View** 

**EUT – Front Uncover View** 

**EUT – Front Cover Off View** 