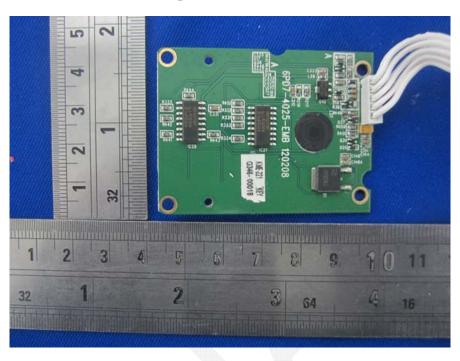

**EUT of Hand Microphone – Button Board Bottom View** 

**EUT of Hand Microphone – Sub Board Top View** 

**EUT of Hand Microphone – Sub Board Bottom View** 