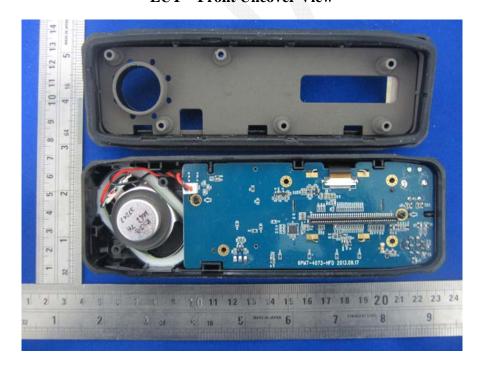

**EUT – Main Board Bottom Without Shielding View** 

**EUT – Uncover View** 

**EUT – Sub Board Uncover View** 

**EUT - Sub Board Top View** 

**EUT - Sub Board Bottom View** 

**EUT – Front Uncover View** 

**EUT – Front Cover Off View** 