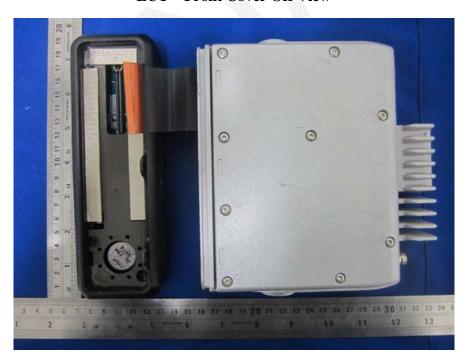

## **EUT – Uncover View**

**EUT – Back Cover Off View** 

**EUT – Cover Off View** 

**EUT – Main Board Top With Shielding View** 

**EUT – Main Board Top Without Shielding View** 

**EUT - Main Board Bottom With Shielding View** 