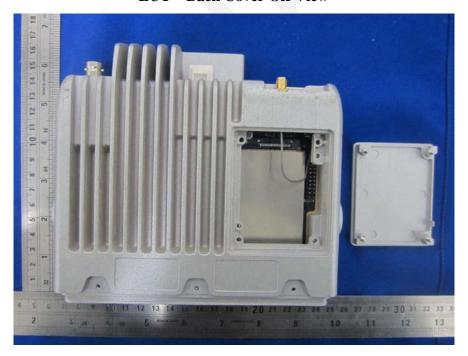

**EUT – Main Board Bottom Without Shielding View** 

**EUT – Uncover View** 

**EUT – Sub Board Uncover View** 

**EUT - Sub Board Top View** 

**EUT - Sub Board Bottom View** 

**EUT – Front Uncover View** 

**EUT – Front Cover Off View** 