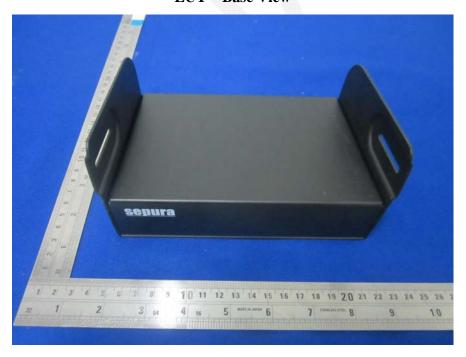

**EUT – Display Board Top View** 

**EUT – Display Board Bottom View** 

**EUT – Base View** 

**EUT – Base View** 

**EUT – Base View** 

**EUT of Hand Microphone – Uncover View** 

**EUT of Hand Microphone – Button Board Top View** 