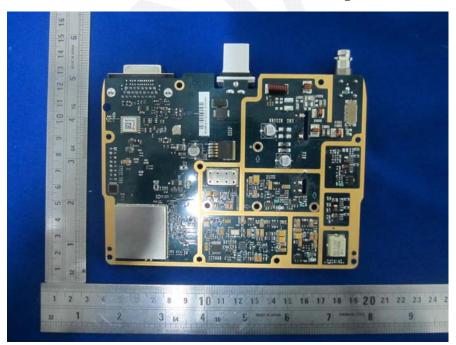

## **EUT – Uncover View**

**EUT – Back Cover Off View** 

**EUT – Cover Off View** 

**EUT – Main Board Top With Shielding View** 

**EUT – Main Board Top Without Shielding View** 

**EUT - Main Board Bottom With Shielding View** 

**EUT – Main Board Bottom Without Shielding View** 

**EUT – Uncover View** 

**EUT – Sub Board Uncover View** 

**EUT - Sub Board Top View** 

**EUT - Sub Board Bottom View** 

**EUT – Front Uncover View** 

**EUT – Front Cover Off View** 