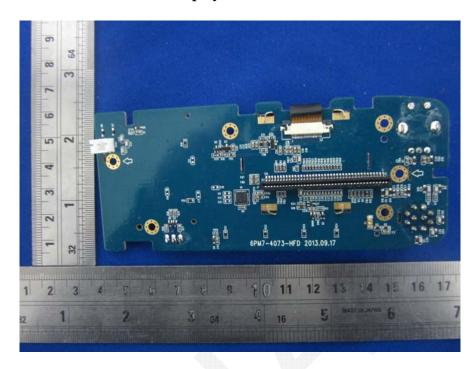

**EUT – Display Board Top View** 

**EUT – Display Board Bottom View** 

**EUT – Base View** 

**EUT – Base View** 

**EUT – Base View** 

**EUT of Hand Microphone – Uncover View** 

**EUT of Hand Microphone – Button Board Top View** 