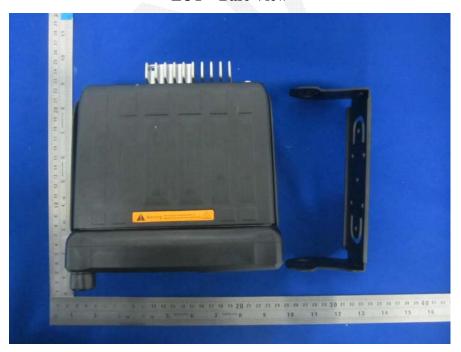

**EUT – Display Board Top View** 

**EUT – Display Board Bottom View** 

**EUT – Base View** 

**EUT – Base View** 

**EUT – Base View** 

**EUT of Hand Microphone – Uncover View** 

**EUT of Hand Microphone – Button Board Top View** 