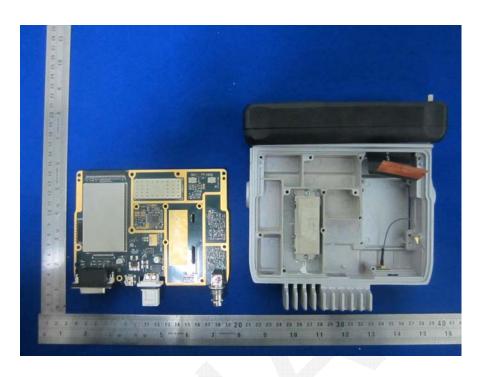

## **EXHIBIT C - EUT INTERNAL PHOTOGRAPHS**

**EUT – Front Cover Off View** 

**EUT – Front Cover Off View** 

## **EUT – Uncover View**

**EUT – Back Cover Off View** 

**EUT – Cover Off View** 

**EUT – Main Board Top With Shielding View** 

**EUT – Main Board Top Without Shielding View** 

**EUT - Main Board Bottom With Shielding View** 