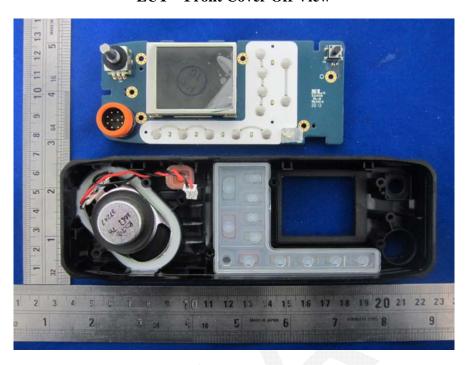

**EUT – Main Board Bottom Without Shielding View** 

**EUT – Uncover View** 

**EUT – Sub Board Uncover View** 

**EUT - Sub Board Top View** 

**EUT - Sub Board Bottom View** 

**EUT – Front Uncover View** 

**EUT – Front Cover Off View** 