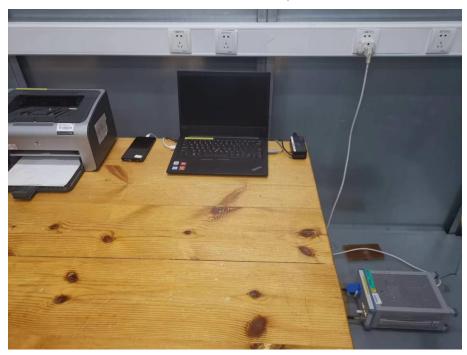

17. Radiated Emissions (Par22/24/27, 18GHz -26.5GHz)

18. Radiated Emissions (Par22/24/27, 26.5GHz-40GHz)

19. Conducted Emission (Part 15B, Video Player/Data Transfer/Scanner and printer /Bluetooth/Wi-Fi)

20. Conducted Emission (Part 15B, Data Transfer)