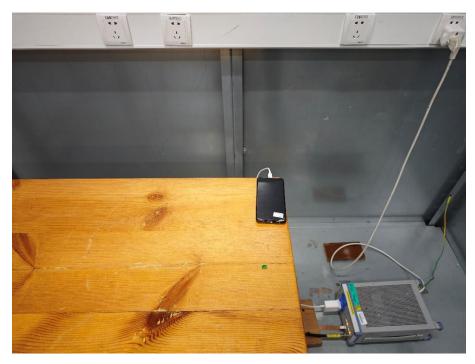

17. Radiated Emissions (Par22/24/27, 18GHz -26.5GHz)

18. Radiated Emissions (Par22/24/27, 26.5GHz-40GHz)

19. Conducted Emission (Part 15B, Video Player/Data Transfer/Scanner and printer /Bluetooth/Wi-Fi)

20. Conducted Emission (Part 15B, Data Transfer)