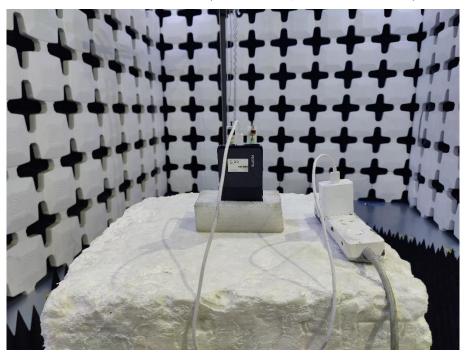

## **Test Setup Photos**

1. Radiated Emissions (Part 15B, Data Transfer, 30MHz-1GHz)

2. Radiated Emissions (Part 15B, Data Transfer, 1GHz-18GHz)

3. Radiated Emissions (Part 15B, Data Transfer, 18GHz-26.5GHz)

4. Radiated Emissions (Part 15B, Data Transfer, 26.5GHz-40GHz)

5. Radiated Emissions (Part 15B GSM receiver/LTE receiver/ Data Transfer/Video Player/Scanner and printer,30MHz-1GHz)

6. Radiated Emissions (Part 15B GSM receiver/LTE receiver/ Data Transfer/Video Player/Scanner and printer,1GHz-18GHz)