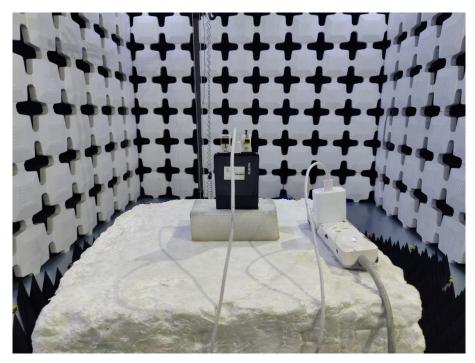

## **Test Setup Photos**

1. Radiated Emissions (Part 15B, Data Transfer, 30MHz-1GHz)

2. Radiated Emissions (Part 15B, Data Transfer, 1GHz-18GHz)

3. Radiated Emissions (Part 15B, Data Transfer, 18GHz-26.5GHz)

4. Radiated Emissions (Part 15B, Data Transfer, 26.5GHz-40GHz)

5. Radiated Emissions (Part 15B GSM receiver/LTE receiver/ Data Transfer/Video Player/Scanner and printer,30MHz-1GHz)

6. Radiated Emissions (Part 15B GSM receiver/LTE receiver/ Data Transfer/Video Player/Scanner and printer,1GHz-18GHz)