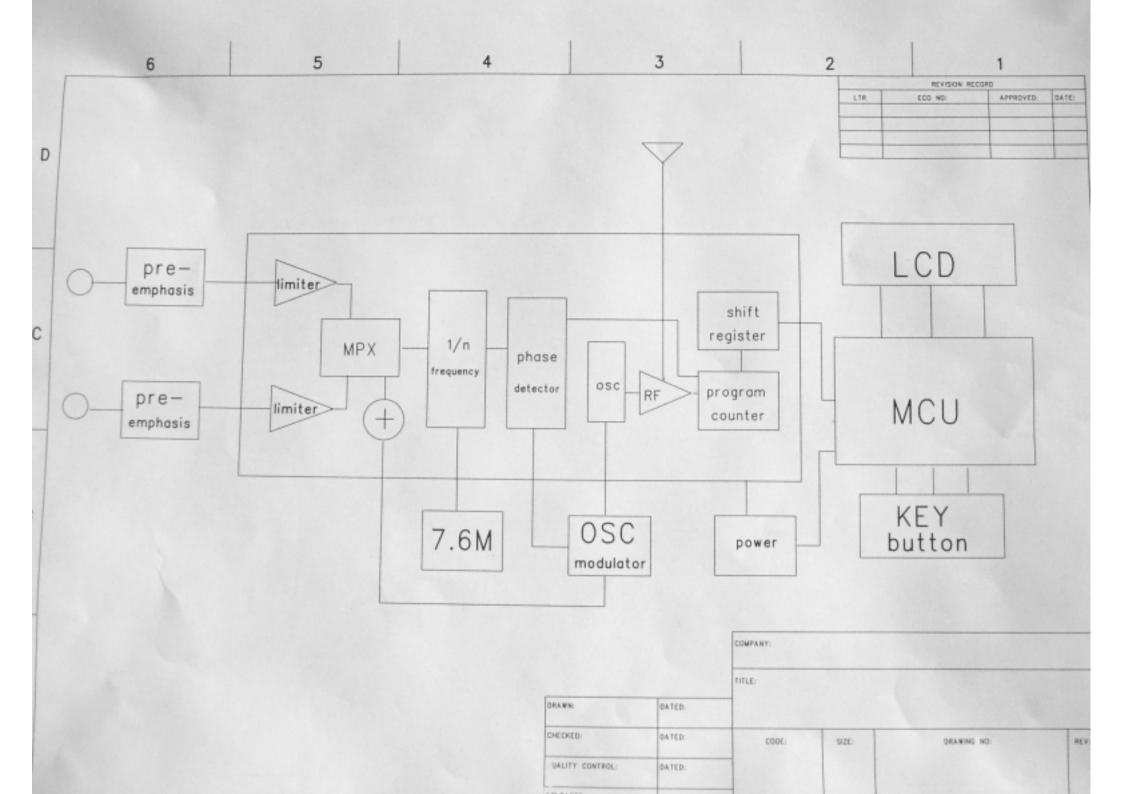

## **Block diagram introduction**

Audio signal is input the limiter of IC through Pre-emphasis net, after being dealed with by the built-in limiter, it is sent to the mpx Compound Unit, simultaneity, the signal produced by CRYSTAL(7.6M) gets stereo transmitting signal after being divided channel, then is sent to the mpx Compound Unit and gets compound signal which is dealed with mpx, the compound signal is sent into "osc modulater" to modulate the carrier wave signal produced by osc, after magnified by RF, then is sent to the in-built antenna to transmit signal.

The PLL circuit is made up of "mcu"、 "shift register"、 "program counter"、 phase detecter", through locking the user's selected channel, the "key button" produce touched-pulse data to turn on or off power and adapt channel, "LCD" is used to indicate the channel, FM, MHz, power ect., the button "power" refers to supplying stable power to MCU and transmitter.