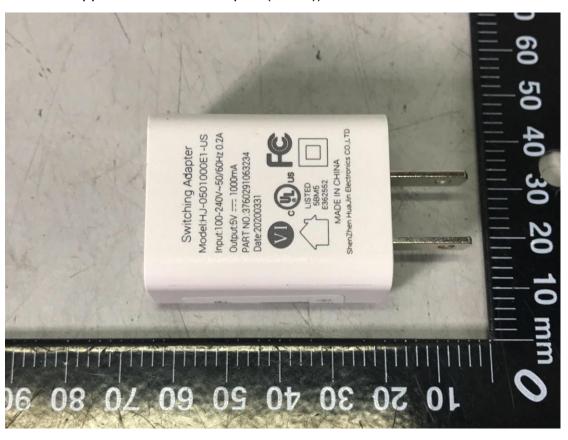

Photo 8 Appearance of EUT (White)

Photo 9 Appearance of EUT (Black)

Photo 10 Appearance of EUT (White)

Photo 11 Appearance of EUT (Black)

Photo 12 Appearance of EUT (White)

Photo 13 Appearance of AC adaptor (Black)

Photo 14 Appearance of AC adaptor (White))

Photo 15 Appearance of AC adaptor (Black)

Photo 16 Appearance of AC adaptor (White)

Photo 17 Appearance of USB Cable (Black)

Photo 18 Appearance of USB Cable (White)