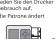

before using it.

battery. Charge this unit

2) How to change cartridge.

Smartphone App Installation

2) Search "KODAK Instant Printer"

BLUETOOTH Connection

2) Turn on this unit.

Take a Photo