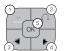

# Power, Shutter and Active Status

Charge Charging Complete: Green

Connecting : Blue Blink

BLUETOOTH Complete: Green

Shutter Button : Take a Photo

3) Select Photo 4) Select the number of photo

Power ON / Power OFF(2Sec)

Arrow Button: You can go to left or right in the menu.

OK: Confirm the setting or selected menu.

1) Border: You can select border of printed image.

3) Flash : You can set Flash Auto or Off.

# Kontrolle Pannel

- Sie können aus dem Menü wählen: Grenzen, Filter, Flash, Sprache
- Druck: Druck auf Bild auf LCD.
- ) Pfeiltaste: Sie k\u00f6nnen nach rechts von rechts gehen.
- OK : Bestätigen Sie die Einstellung oder das ausgewählte Menü.

1) Rand: Sie können die Grenze des gedruckten Bildes auswählen 2) Filter: Sie können Filter auswählen, wenn Sie das Foto aufnehmen,

Blitz: Sie können Flash Auto oder Aus einsteller

# Avant de commencer

- - Mise hors tension (2 secondes) Chargement: Rouge
  - Charge Chargement complet: Vert

Vous pouvez sélectionner dans le menu: Frontières, Filtres, Flash, Langue

Impression: imprimer sur l'image sur l'écran LCD.

OK : Confirmez le réalage ou le menu sélectionné.

(4) bouton de flèche: Vous pouvez aller à gauche de droite.

Pannel de contrôle

Prise de vues

1) Bordure: vous pouvez sélectionner la bordure de l'image imprimée.

2) filtre: vous pouvez sélectionner des filtres lorsque vous prenez la photo.

3) Flash: yous pouvez définir Flash Auto ou Off.

2) Select Gallery

3) Select Photo

5) Select Print

| 1   | Můžete vybrat a upravit funkce, jako jsou hranice, jas, filtr, blesk, zoom<br>Opětovným stisknutím tlačitka menu se vrátite zpět |  |
|-----|----------------------------------------------------------------------------------------------------------------------------------|--|
| 2   | Tisk: Tisk obrázku na CLD.                                                                                                       |  |
| 34  | Tlačítko se šipkou: přesunout se ve výběru doleva nebo doprava.                                                                  |  |
| (5) | OK : potvrdit nastavení nebo vybrané menu.                                                                                       |  |

1) Okraje : Můžete vybrat ohraničení vytištěné fotografie 2) Filtry : Při fotografování můžete použít filtry.

Blesk: Blesk můžete nastavit na automatický režim, nebo ho vypnout.

1) Otevřete aplikací GOOGLE Play Store, APPLE APP STORE ve svém smartphonu

# Ponuka: Môžete vybrať a upraviť funkcie, ako sú hranice, ias, filtre, blesk, zoom Opätovným stlačením tlačidla ponuky sa vrátite Príznaky

# Tlač: Tlač obrázka CLD.

# Šípka: pohvb vľavo alebo vpravo vo výbere.

# OK: Potvrďte nastavenie alebo zvolené menu.

1) Hranice: Môžete vybrať okraj vytlačenej fotografie.

Filtre: Pri fotografovaní môžete používať filtre. Blesk: Blesk môžete nastaviť do automatického režimu alebo ho vypnúť.