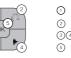

# **User Guide**

www.kodakphotoprinter.com

1) Turn on this unit by pressing power button.

1) Turn on BLUETOOTH in your smartphone.

Press shutter button to take the photo after positioning the subject in LCD screen.

\* Taken photos are deleted when the camera is powered OFF.

3) Go to BLUETOOTH setting in your smartphone and select.

Print : Print image on LCD.

Paper Jam

2) Filter: You can select filters when you take the photo.

Arrow Button: You can go to left or right in the menu.

OK: Confirm the setting or selected menu.

1) Border: You can select border of printed image.

3) Flash : You can set Flash Auto or Off.