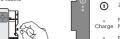

# **User Guide**

www.kodakphotoprinter.com

1) Turn on this unit by pressing power button.

1) Turn on BLUETOOTH in your smartphone.

Press shutter button to take the photo after positioning the subject in LCD screen.

\* Taken photos are deleted when the camera is powered OFF.

3) Go to BLUETOOTH setting in your smartphone and select.

Print : Print image on LCD.

Paper Jam

2) Filter: You can select filters when you take the photo.

before using it.

battery. Charge this unit

2) How to change cartridge.

Smartphone App Installation

2) Search "KODAK Instant Printer"

BLUETOOTH Connection

2) Turn on this unit.

Take a Photo