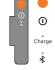

# Power, Shutter and Active Status

Charge Charging Complete: Green

Connecting : Blue Blink

BLUETOOTH Complete: Green

Shutter Button : Take a Photo

3) Select Photo 4) Select the number of photo

Power ON / Power OFF(2Sec)