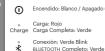

# Power, Shutter and Active Status

Charge Charging Complete: Green

Connecting : Blue Blink

BLUETOOTH Complete: Green

Shutter Button : Take a Photo

3) Select Photo 4) Select the number of photo

Power ON / Power OFF(2Sec)

# Power ON: Weiß / Power OFF (2Sec Charge Aufladen Komplett: Grün Anschluss: Grün Blink BLUETOOTH Komplett: Grün

5) Select Print

- \* Fotopapier wird viermal ein- und aussteigen (YMCO, Gelb, Magenta, Cvan, Overcoating), Berühren Sie das Papier während des Druckvorgangs nicht für beste Bijdgualität
- \* Ziehen Sie das Papier beim Drucken nicht mit Gewalt.
- \* Stellen Sie kein Objekt vor den Papierausgangsschlitz.
- \* Verwenden Sie die neueste Anwendung für beste Druckqualität.
- Überprüfen Sie die neueste App-Version von GOOGLE Play Store und APPLE APP STORE.
- \* Drucker hat eingebaute Batterie. Laden Sie den Drucker vor dem Gebrauch auf.
- \* Handhabung mit Vorsicht während des Aufladens, um elektrischen Schlag zu verhindern.
- \* Nicht zerlegen oder verformen.
- \* Vermeiden Sie zu hohe oder niedrige Temperaturen oder Feuchtigkeit.
- Empfohlene Bildgröße ist 1280 \* 2448 Pixel.