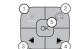

# Power, Shutter and Active Status

Charge Charging Complete: Green

Connecting : Blue Blink

BLUETOOTH Complete: Green

Shutter Button : Take a Photo

3) Select Photo 4) Select the number of photo

Power ON / Power OFF(2Sec)

Arrow Button: You can go to left or right in the menu.

OK: Confirm the setting or selected menu.

1) Border: You can select border of printed image.

3) Flash : You can set Flash Auto or Off.

# Kontrolle Pannel

- Sie können aus dem Menü wählen: Grenzen, Filter, Flash, Sprache
- Druck: Druck auf Bild auf LCD.
- ) Pfeiltaste: Sie k\u00f6nnen nach rechts von rechts gehen.
- OK : Bestätigen Sie die Einstellung oder das ausgewählte Menü.

1) Rand: Sie können die Grenze des gedruckten Bildes auswählen 2) Filter: Sie können Filter auswählen, wenn Sie das Foto aufnehmen,

Blitz: Sie können Flash Auto oder Aus einsteller