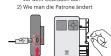

before using it.

battery. Charge this unit

2) How to change cartridge.

Smartphone App Installation

2) Search "KODAK Instant Printer"

BLUETOOTH Connection

2) Turn on this unit.

Take a Photo