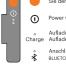

# Power, Shutter and Active Status

Charge Charging Complete: Green

Connecting : Blue Blink

BLUETOOTH Complete: Green

Shutter Button : Take a Photo

3) Select Photo 4) Select the number of photo

Power ON / Power OFF(2Sec)