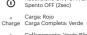

# Cause / Solution

Power off and Power On again, Paper will be automatically ejected

Print quality could be less if your photo source has low resolution.

Over 1280 x 2448 pixel is recommended for best image quality.

# Solución de problemas

| Sintoma                                 | Causa / Solución                                                                                                                               |
|-----------------------------------------|------------------------------------------------------------------------------------------------------------------------------------------------|
| Atasco de papel                         | Apague y encienda de nuevo. El papel se expulsará automáticamente<br>Si no es así, póngase en contacto con el servicio de atención al cliente. |
| La calidad de la<br>imagen no es buena. | La calidad de impresión podría ser menor si su fuente de fotos tiene baja resolución.                                                          |
|                                         | Se recomienda más de 1280 x 2448 píxeles para obtener la mejor calidad de imagen.                                                              |
| La impresora no responde.               | Presione el botón de reinicio con la herramienta afilada como el perno.                                                                        |