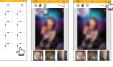

# Antes de comenzar

Esta impresora tiene

batería incorporada. Carque la impresora antes de usarla. 2) Cómo cambiar el cartucho

Printing in the App

1) Launch APP

5) Select Print

2) Select Gallery

- \* Use the latest application for best print quality. Check the latest app version from GOOGLE Play Store and APPLE APP STORE.
- \* Printer has built-in battery. Charge the printer before using.
- \* Handle with care during charging to prevent electric shock.
- \* Do not disassemble or deform.
- \* Avoid too high or low temperature or humidity.
- \* The higher resolution the image has, the higher quality the printed photo has, Recommended image size is 1280\*2448 pixel.

# Printing in the App

1) Launch APP

2) Select Gallery

3) Select Photo 4) Select the number of photo