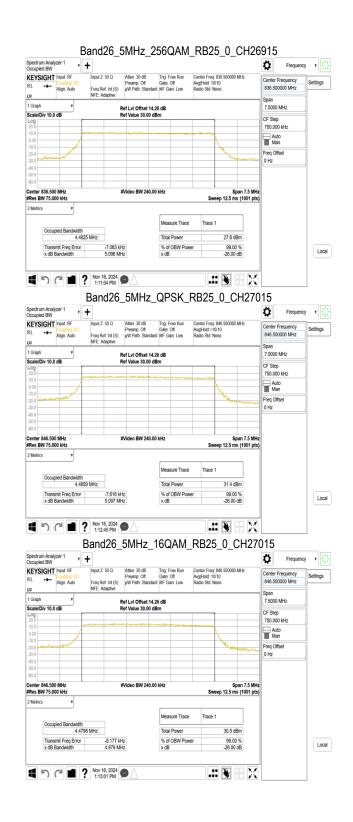

# Report No.: TERF2410003182ER Page: 163 of 491

Unless otherwise stated the results shown in this test report refer only to the sample(s) tested and such sample(s) are retained for 90 days only.

Measure Trace

% of OBW Power x dB

Total Powe

Occupied Bandwidth 4.4919 MHz

1:10:35 PM

-6.180 kHz 5.109 MHz

Transmit Freq Error

Trace 1

29.5 dBm

99.00 % -26.00 dB

.# 🕃 🗄 🗶

除非另有說明,此報告結果僅對測試之樣品負責,同時此樣品僅保留90天。本報告未經本公司書面許可,不可部份複製。 This document is issued by the Company subject to its General Conditions of Service printed overleaf, available on request or accessible at <u>http://www.sgs.com.tw/Terms-and-Conditions</u> and for electronic format documents, subject to Terms and Conditions for Electronic Documents at http://www.sqs.com.tw/Terms-and-Conditions. Attention is drawn to the limitation of liability, indemnification and jurisdiction issues defined therein. Any holder of this document is advised that information contained hereon reflects the Company's findings at the time of its intervention only and within the limits of Client's instructions, if any. The Company's sole responsibility is to its Client and this document does not exonerate parties to a transaction from exercising all their rights and obligations under the transaction documents. This document cannot be reproduced except in full, without prior written approval of the Company. Any unauthorized alteration, forgery or falsification of the content or appearance of this document is unlawful and offenders may be prosecuted to the fullest extent of the law.