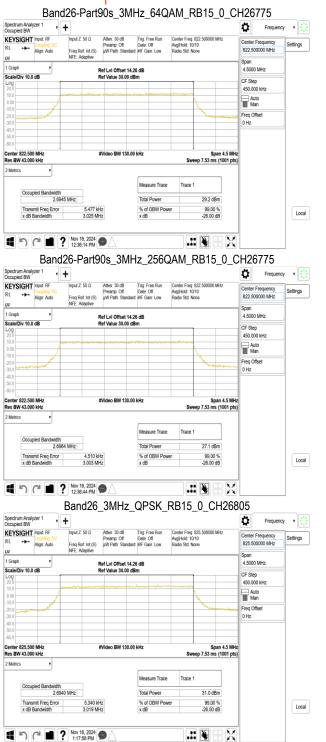

# Report No.: TERF2410003182ER Page: 163 of 491

Unless otherwise stated the results shown in this test report refer only to the sample(s) tested and such sample(s) are retained for 90 days only.

Measure Trace

% of OBW Power x dB

Total Powe

Occupied Bandwidth 4.4919 MHz

1:10:35 PM

-6.180 kHz 5.109 MHz

Transmit Freq Error

Trace 1

29.5 dBm

99.00 % -26.00 dB

.# 🕃 🗄 🗶

除非另有說明,此報告結果僅對測試之樣品負責,同時此樣品僅保留90天。本報告未經本公司書面許可,不可部份複製。 This document is issued by the Company subject to its General Conditions of Service printed overleaf, available on request or accessible at <u>http://www.sgs.com.tw/Terms-and-Conditions</u> and for electronic format documents, subject to Terms and Conditions for Electronic Documents at http://www.sqs.com.tw/Terms-and-Conditions. Attention is drawn to the limitation of liability, indemnification and jurisdiction issues defined therein. Any holder of this document is advised that information contained hereon reflects the Company's findings at the time of its intervention only and within the limits of Client's instructions, if any. The Company's sole responsibility is to its Client and this document does not exonerate parties to a transaction from exercising all their rights and obligations under the transaction documents. This document cannot be reproduced except in full, without prior written approval of the Company. Any unauthorized alteration, forgery or falsification of the content or appearance of this document is unlawful and offenders may be prosecuted to the fullest extent of the law.