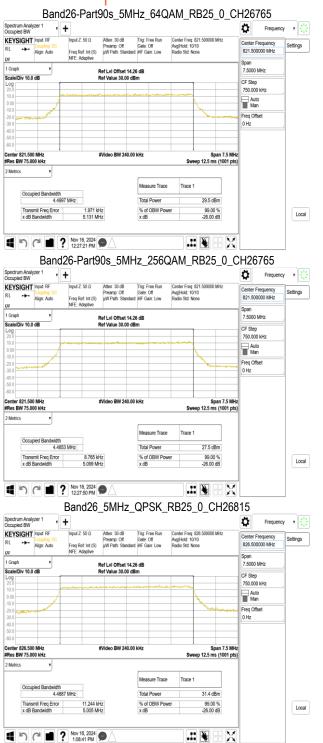

# Report No.: TERF2410003182ER Page: 163 of 491

Unless otherwise stated the results shown in this test report refer only to the sample(s) tested and such sample(s) are retained for 90 days only.

Measure Trace

% of OBW Power x dB

Total Powe

Occupied Bandwidth 4.4919 MHz

1:10:35 PM

-6.180 kHz 5.109 MHz

Transmit Freq Error

Trace 1

29.5 dBm

99.00 % -26.00 dB

.# 🕃 🗄 🗶

除非另有說明,此報告結果僅對測試之樣品負責,同時此樣品僅保留90天。本報告未經本公司書面許可,不可部份複製。 This document is issued by the Company subject to its General Conditions of Service printed overleaf, available on request or accessible at <u>http://www.sgs.com.tw/Terms-and-Conditions</u> and for electronic format documents, subject to Terms and Conditions for Electronic Documents at http://www.sqs.com.tw/Terms-and-Conditions. Attention is drawn to the limitation of liability, indemnification and jurisdiction issues defined therein. Any holder of this document is advised that information contained hereon reflects the Company's findings at the time of its intervention only and within the limits of Client's instructions, if any. The Company's sole responsibility is to its Client and this document does not exonerate parties to a transaction from exercising all their rights and obligations under the transaction documents. This document cannot be reproduced except in full, without prior written approval of the Company. Any unauthorized alteration, forgery or falsification of the content or appearance of this document is unlawful and offenders may be prosecuted to the fullest extent of the law.