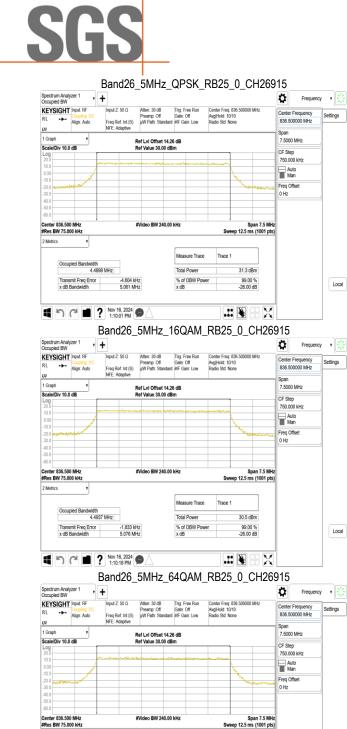

ereon reflects the Company's findings at the time of its intervention only and within the limits of Client's instructions, if any. The Company's sole responsibility is to its Client and this document does not exonerate parties to a transaction from exercising all their rights and obligations under the transaction documents. This document cannot be reproduced except in full, without prior written approval of the Company. Any unauthorized alteration, forgery or falsification of the content or appearance of this document is unlawful and offenders may be prosecuted to the fullest extent of the law.

No.134,Wu Kung Road, New Taipei Industrial Park, Wuku District, New Taipei City, Taiwan/新北市五股區新北產業園區五工路 134 號 SGS Taiwan Ltd.

f (886-2) 2298-0488

# Report No.: TERF2410003182ER Page: 163 of 491





Unless otherwise stated the results shown in this test report refer only to the sample(s) tested and such sample(s) are retained for 90 days only.

Measure Trace

% of OBW Power x dB

Total Powe

Occupied Bandwidth 4.4919 MHz

1:10:35 PM

-6.180 kHz 5.109 MHz

Transmit Freq Error

Trace 1

29.5 dBm

99.00 % -26.00 dB

.# 🕃 🗄 🗶

除非另有說明,此報告結果僅對測試之樣品負責,同時此樣品僅保留90天。本報告未經本公司書面許可,不可部份複製。 This document is issued by the Company subject to its General Conditions of Service printed overleaf, available on request or accessible at <u>http://www.sgs.com.tw/Terms-and-Conditions</u> and for electronic format documents, subject to Terms and Conditions for Electronic Documents at http://www.sqs.com.tw/Terms-and-Conditions. Attention is drawn to the limitation of liability, indemnification and jurisdict