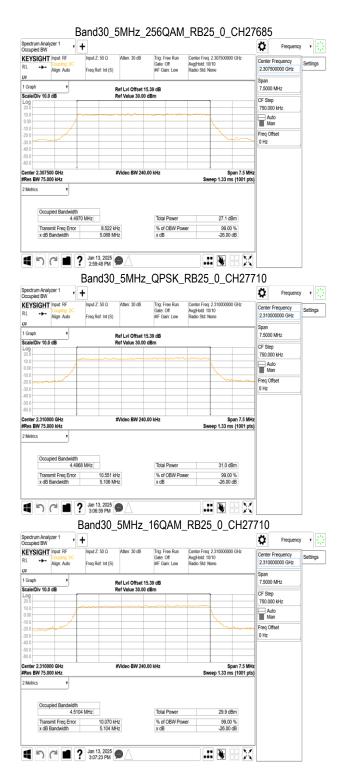

# Report No.: TERF2410003182ER Page: 163 of 491

Unless otherwise stated the results shown in this test report refer only to the sample(s) tested and such sample(s) are retained for 90 days only.

Measure Trace

% of OBW Power x dB

Total Powe

Occupied Bandwidth 4.4919 MHz

1:10:35 PM

-6.180 kHz 5.109 MHz

Transmit Freq Error

Trace 1

29.5 dBm

99.00 % -26.00 dB

.# 🕃 🗄 🗶

除非另有說明,此報告結果僅對測試之樣品負責,同時此樣品僅保留90天。本報告未經本公司書面許可,不可部份複製。 This document is issued by the Company subject to its General Conditions of Service printed overleaf, available on request or accessible at <u>http://www.sgs.com.tw/Terms-and-Conditions</u> and for electronic format documents, subject to Terms and Conditions for Electronic Documents at http://www.sqs.com.tw/Terms-and-Conditions. Attention is drawn to the limitation of liability, indemnification and jurisdiction issues defined therein. Any holder of this document is advised that information contained hereon reflects the Company's findings at the time of its intervention only and within the limits of Client's instructions, if any. The Company's sole responsibility is to its Client and this document does not exonerate parties to a transaction from exercising all their rights and obligations under the transaction documents. This document cannot be reproduced except in full, without prior written approval of the Company. Any unauthorized alteration, forgery or falsification of the content or appearance of this document is unlawful and offenders may be prosecuted to the fullest extent of the law.