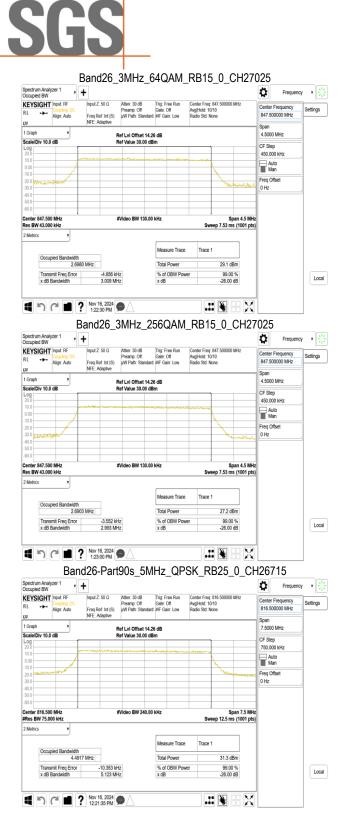

# Report No.: TERF2410003182ER Page: 163 of 491

Unless otherwise stated the results shown in this test report refer only to the sample(s) tested and such sample(s) are retained for 90 days only.

Measure Trace

% of OBW Power x dB

Total Powe

Occupied Bandwidth 4.4919 MHz

1:10:35 PM

-6.180 kHz 5.109 MHz

Transmit Freq Error

Trace 1

29.5 dBm

99.00 % -26.00 dB

.# 🕃 🗄 🗶

除非另有說明,此報告結果僅對測試之樣品負責,同時此樣品僅保留90天。本報告未經本公司書面許可,不可部份複製。 This document is issued by the Company subject to its General Conditions of Service printed overleaf, available on request or accessible at <u>http://www.sgs.com.tw/Terms-and-Conditions</u> and for electronic format documents, subject to Terms and Conditions for Electronic Documents at http://www.sqs.com.tw/Terms-and-Conditions. Attention is drawn to the limitation of liability, indemnification and jurisdiction issues defined therein. Any holder of this document is advised that information contained hereon reflects the Company's findings at the time of its intervention only and within the limits of Client's instructions, if any. The Company's sole responsibility is to its Client and this document does not exonerate parties to a transaction from exercising all their rights and obligations under the transaction documents. This document cannot be reproduced except in full, without prior written approval of the Company. Any unauthorized alteration, forgery or falsification of the content or appearance of this document is unlawful and offenders may be prosecuted to the fullest extent of the law.