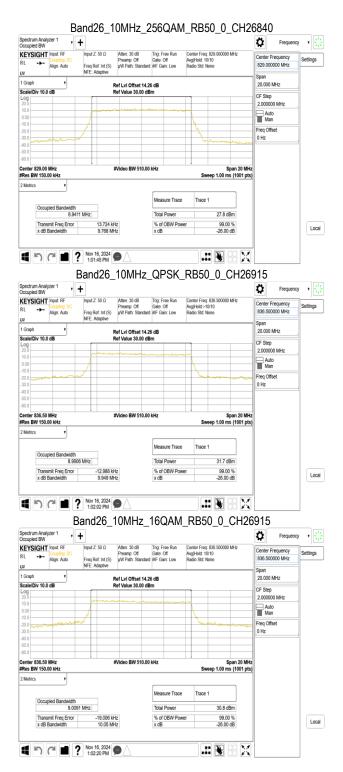

# Report No.: TERF2410003182ER Page: 163 of 491

Unless otherwise stated the results shown in this test report refer only to the sample(s) tested and such sample(s) are retained for 90 days only.

Measure Trace

% of OBW Power x dB

Total Powe

Occupied Bandwidth 4.4919 MHz

1:10:35 PM

-6.180 kHz 5.109 MHz

Transmit Freq Error

Trace 1

29.5 dBm

99.00 % -26.00 dB

.# 🕃 🗄 🗶

除非另有說明,此報告結果僅對測試之樣品負責,同時此樣品僅保留90天。本報告未經本公司書面許可,不可部份複製。 This document is issued by the Company subject to its General Conditions of Service printed overleaf, available on request or accessible at <u>http://www.sgs.com.tw/Terms-and-Conditions</u> and for electronic format documents, subject to Terms and Conditions for Electronic Documents at http://www.sqs.com.tw/Terms-and-Conditions. Attention is drawn to the limitation of liability, indemnification and jurisdiction issues defined therein. Any holder of this document is advised that information contained hereon reflects the Company's findings at the time of its intervention only and within the limits of Client's instructions, if any. The Company's sole responsibility is to its Client and this document does not exonerate parties to a transaction from exercising all their rights and obligations under the transaction documents. This document cannot be reproduced except in full, without prior written approval of the Company. Any unauthorized alteration, forgery or falsification of the content or appearance of this document is unlawful and offenders may be prosecuted to the fullest extent of the law.