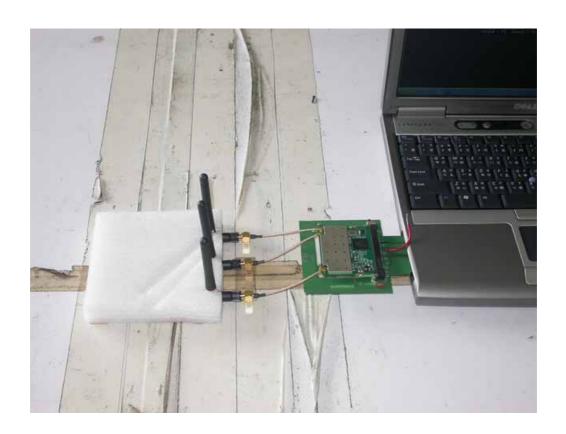

# RADIATED RF MEASUREMENT SETUP

FCC ID: RRK2005110016-1 Report No.: 60803003-RP1 Page \_\_\_265\_\_of \_\_\_274

FCC ID: RRK2005110016-1 Report No.: 60803003-RP1 Page <u>266</u> of <u>274</u>