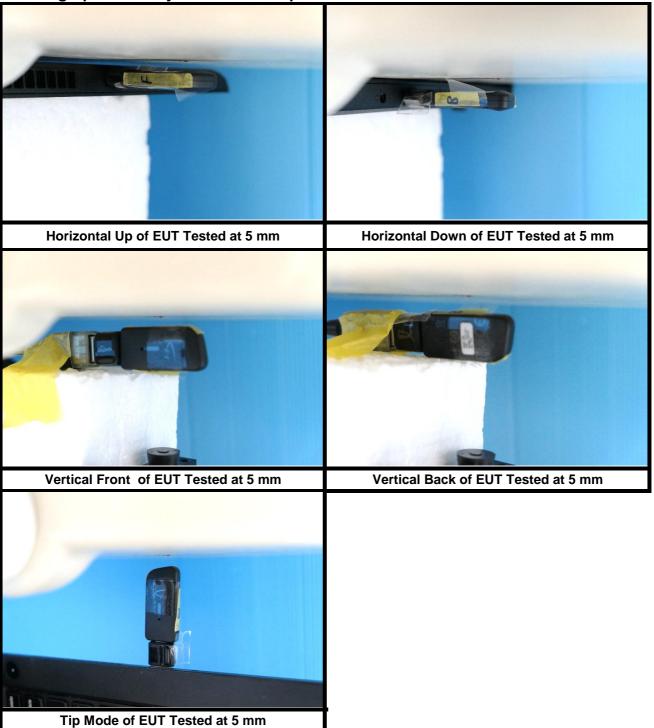

## **Photographs of EUT Setup and Antenna Location**

The photographs of EUT and setup for SAR testing are shown as follows.

Report No.: SFCICG-WTW-P24090190

Report No.: SFCICG-WTW-P24090190

<Photographs of Body SAR Test Setup>