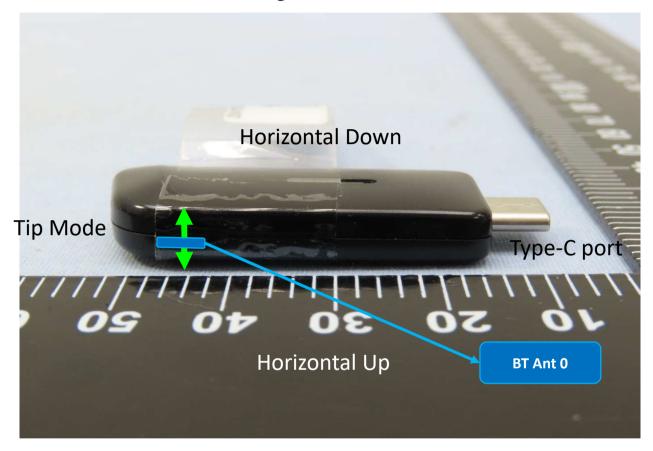

## < Vertical Front View > Dongle

|          | To Horizontal Down | To Horizontal Up |  |
|----------|--------------------|------------------|--|
| Antenna  | (mm)               | (mm)             |  |
| BT Ant 0 | 1.81               | 2.45             |  |