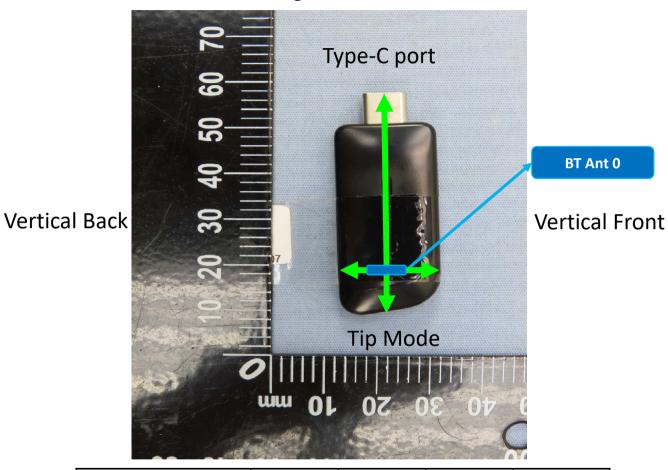

## <Horizontal Down View> Dongle

|          | To Type-C port | To Tip Mode | To Vertical Back | To Vertical Front |
|----------|----------------|-------------|------------------|-------------------|
| Antenna  | (mm)           | (mm)        | (mm)             | (mm)              |
| BT Ant 0 | 33.20          | 4.10        | 2.40             | 3.80              |