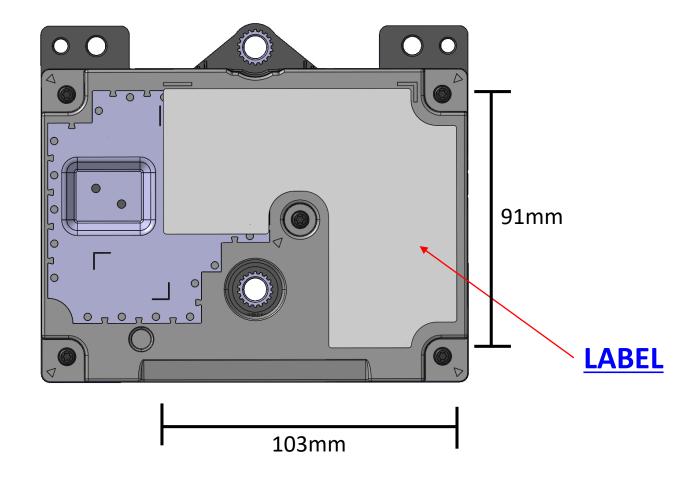

|                                                                                                                             |                 | RINT | ENTS  |                                               | XXXXXX<br>XXXXXXXXXXXXXXXXXXXXXXXXXXXXXXX | vice complies with pa<br>in is subject to the for<br>device may not cause | JTM15FNEUJL0<br>N5E2  | ind<br>iation. |                 |             |  |  |
|-----------------------------------------------------------------------------------------------------------------------------|-----------------|------|-------|-----------------------------------------------|-------------------------------------------|---------------------------------------------------------------------------|-----------------------|----------------|-----------------|-------------|--|--|
|                                                                                                                             | PRINT COLOR     |      | COLOR | CHARACTER: BLACK GROUND: WHITE                |                                           |                                                                           |                       |                |                 |             |  |  |
|                                                                                                                             | MATERIAL        |      |       |                                               |                                           |                                                                           |                       |                |                 |             |  |  |
|                                                                                                                             | F               | REMA | ARK   | JLR VCM (5G + V2X) NAS Main Label             |                                           |                                                                           |                       |                |                 |             |  |  |
| RELEASING THIS DRAWING WITHOUT PERMISION OF<br>LG Electronics SHOULD BE ACCUSED ACCORDING<br>TO THE LAWS AND COMPANY RULES. |                 |      |       |                                               |                                           |                                                                           |                       |                |                 |             |  |  |
|                                                                                                                             |                 |      |       |                                               |                                           |                                                                           | M-P (●)               | EVENT PQ (     | ) / PV ( ) / DV | ′()         |  |  |
|                                                                                                                             | CONFERENCE NOTE |      |       | R'S APPROVAL REQUIRED BEFORE MASS PRODUCTION. | SCALE UNIT                                |                                                                           | PREPARED 2024. 11. 15 |                | DESCRIPTION     | LABEL MAIN  |  |  |
|                                                                                                                             |                 |      |       | TCH, STAIN OF SURFACE ARE ALLOWED.            |                                           | mm                                                                        | CHECKED               |                | MODEL NO.       | JLR VCM     |  |  |
|                                                                                                                             |                 |      |       |                                               |                                           | LG Electronics                                                            |                       | APPROVED       |                 | MEZ69166601 |  |  |

## JLR VCM – Label Location