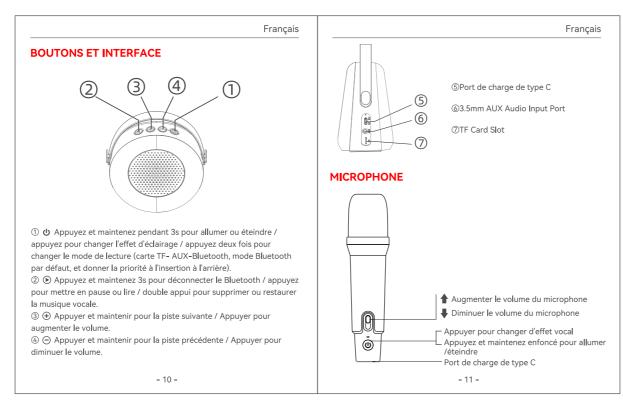

品牌: BlitzMax 产品型号: BM-K10 尺寸: 80\*100mm(长\*宽) 材质&工艺:骑马钉+105g铜版纸

- 04 -

immediately.

Deutsch

**FCC STATEMENT:** 

the interference by one or more of the following measures: - Reorient or relocate the receiving antenna. - Increase the separation between the equipment and receiver. - Connect the equipment into an outlet on a circuit different from that to which the receiver is connected.