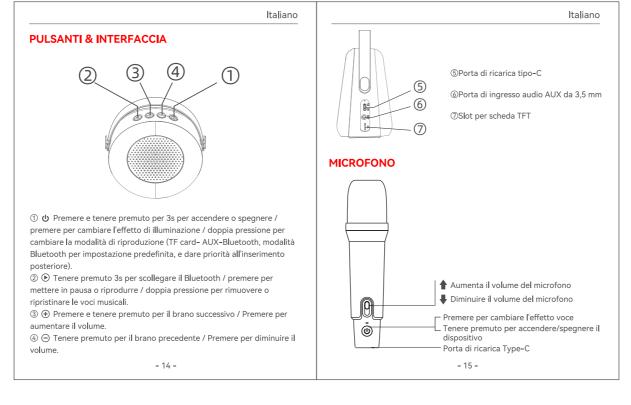

品牌: BlitzMax 产品型号: BM-K10 尺寸: 80\*100mm(长\*宽) 材质&工艺:骑马钉+105g铜版纸

- 04 -

immediately.

Deutsch

**FCC STATEMENT:** 

the interference by one or more of the following measures: - Reorient or relocate the receiving antenna. - Increase the separation between the equipment and receiver. - Connect the equipment into an outlet on a circuit different from that to which the receiver is connected.