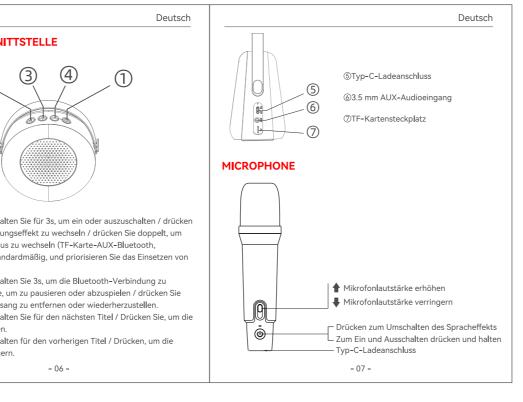

品牌: BlitzMax 产品型号: BM-K10 尺寸: 80\*100mm(长\*宽) 材质&工艺:骑马钉+105g铜版纸









- 04 -

immediately.

Deutsch



**FCC STATEMENT:** 

the interference by one or more of the following measures: - Reorient or relocate the receiving antenna. - Increase the separation between the equipment and receiver. - Connect the equipment into an outlet on a circuit different from that to which the receiver is connected.

- 05 -

English

- Consult the dealer or an experienced radio/TV technician for help. FCC Radiation Exposure Statement The device has been evaluated to meet general RF exposure requirement. The device can be used in portable exposure condition without restriction.













- 13 -

deformazione o corrosione, interrompere immediatamente l'uso del

- 21 -

Español





Español

140\*127.5\*71.5mm

- 16 -

- 20 -

- 12 -

Portata wireless

Dimensioni del prodotto



| FUNCIÓN                                                                                                                                                                                                                                                                                                                                                                                                                                                                       |                                                                                           | Micrófono inalámbrico