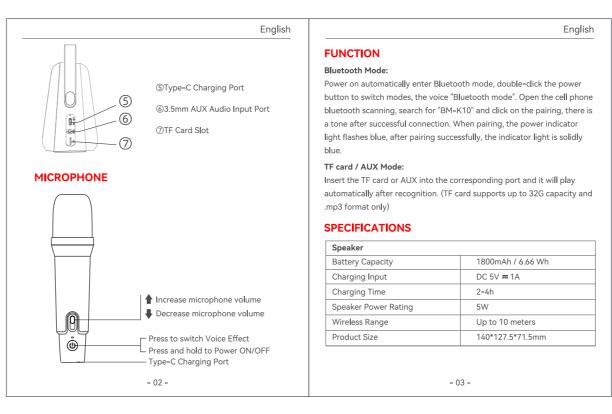

品牌: BlitzMax 产品型号: BM-K10 尺寸: 80\*100mm(长\*宽) 材质&工艺:骑马钉+105g铜版纸









- 04 -

immediately.

Deutsch



**FCC STATEMENT:** 

the interference by one or more of the following measures: - Reorient or relocate the receiving antenna. - Increase the separation between the equipment and receiver. - Connect the equipment into an outlet on a circuit different from that to which the receiver is connected.

- 05 -

English

- Consult the dealer or an experienced radio/TV technician for help. FCC Radiation Exposure Statement The device has been evaluated to meet general RF exposure requirement. The device can be used in portable exposure condition without restriction.













- 13 -

deformazione o corrosione, interrompere immediatamente l'uso del

- 21 -

Español





Español

140\*127.5\*71.5mm

- 16 -

- 20 -

- 12 -

Portata wireless

Dimensioni del prodott