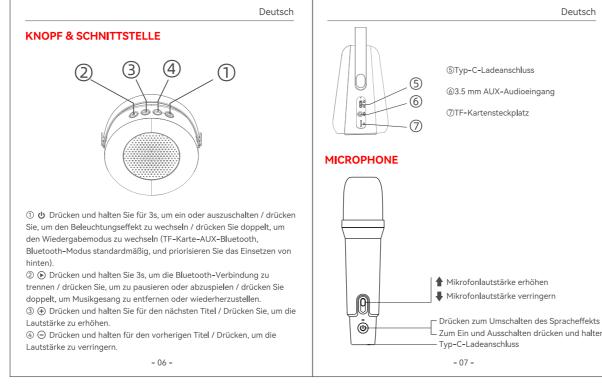

品牌: BlitzMax 产品型号: BM-K10 尺寸: 80\*100mm(长\*宽) 材质&工艺:骑马钉+105g铜版纸









- 04 -

immediately.

Deutsch



**FCC STATEMENT:** 

the interference by one or more of the following measures: - Reorient or relocate the receiving antenna. - Increase the separation between the equipment and receiver. - Connect the equipment into an outlet on a circuit different from that to which the receiver is connected.

- 05 -

English

- Consult the dealer or an experienced radio/TV technician for help. FCC Radiation Exposure Statement The device has been evaluated to meet general RF exposure requirement. The device can be used in portable exposure condition without restriction.













- 13 -

deformazione o corrosione, interrompere immediatamente l'uso del

- 21 -

Español





Español

140\*127.5\*71.5mm

- 16 -

- 20 -

- 12 -

Portata wireless

Dimensioni del prodotto



| FUNCIÓN                                                                                                                                                                                                                                                                                                                                                                                                                                                                       |                                                                                           | Micrófono inalámbrico