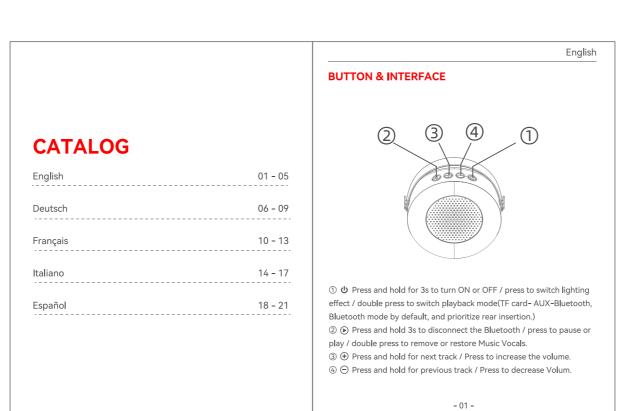

品牌: BlitzMax 产品型号: BM-K10 尺寸: 80\*100mm(长\*宽) 材质&工艺:骑马钉+105g铜版纸









- 04 -

immediately.

Deutsch



**FCC STATEMENT:** 

the interference by one or more of the following measures: - Reorient or relocate the receiving antenna. - Increase the separation between the equipment and receiver. - Connect the equipment into an outlet on a circuit different from that to which the receiver is connected.

- 05 -

English

- Consult the dealer or an experienced radio/TV technician for help. FCC Radiation Exposure Statement The device has been evaluated to meet general RF exposure requirement. The device can be used in portable exposure condition without restriction.













- 13 -

deformazione o corrosione, interrompere immediatamente l'uso del

- 21 -

Español





Español

140\*127.5\*71.5mm

- 16 -

- 20 -

- 12 -

Portata wireless

Dimensioni del prodo