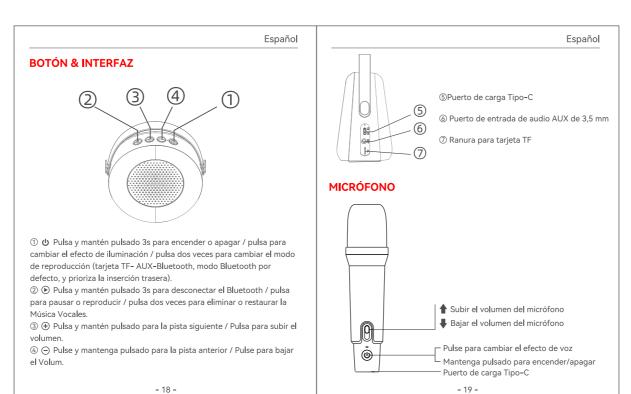

| cambiar el efecto de iluminación / pulsa dos veces para cambiar el modo de reproducción (tarjeta TF- AUX-Bluetooth, modo Bluetooth por defecto, y prioriza la inserción trasera).  ② | ♣ Subir el<br>♣ Bajar el<br>Pulse par<br>Mantenga<br>Puerto de |
|--------------------------------------------------------------------------------------------------------------------------------------------------------------------------------------|----------------------------------------------------------------|
| - 18 -                                                                                                                                                                               | - 19 -                                                         |
|                                                                                                                                                                                      |                                                                |