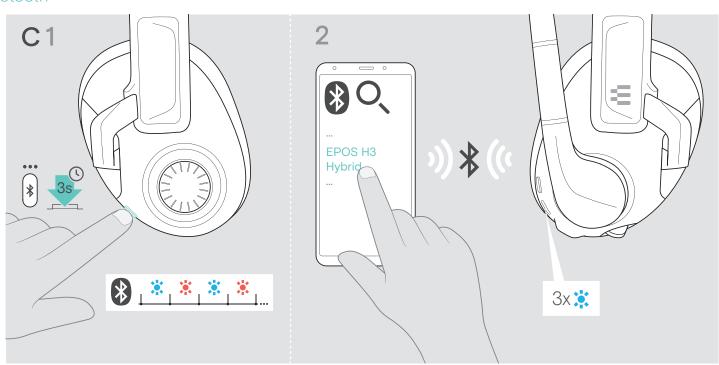

#### Connecting the headset via console cable or Bluetooth

Adjusting and wearing the headset

Enhance your audio experience