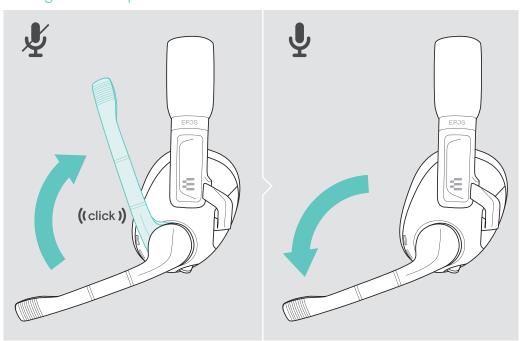

# Using the Smart button

Cleaning the product

Muting the microphone

Replacing the ear pads