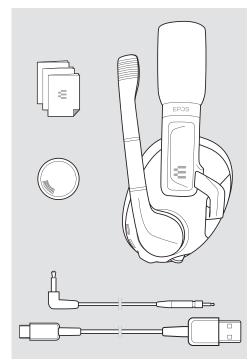

## Package contents



# Switching the headset on/off



More features: User Guide



FAQs & support: www.eposaudio.com/gaming/support

DSEA A/S Kongebakken 9, DK-2765 Smørum, Denmark www.eposaudio.com

Printed in China, Publ. 02/21, 770-00363/A01

Connection possibilities



Connecting to PC via USB & charging the battery



#### Connecting the headset via console cable or Bluetooth





Adjusting and wearing the headset



Enhance your audio experience











### Mixing audio: two devices connected



### Adjusting the volume



#### Using the headset on the go



#### Accessories



# Using the Smart button



Cleaning the product



Muting the microphone



Replacing the ear pads