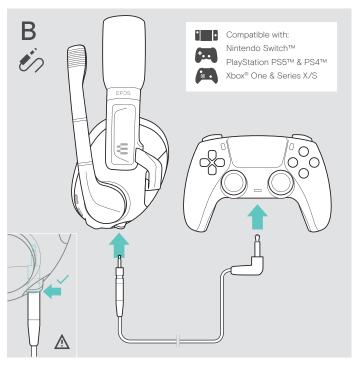

#### Connecting the headset via console cable or Bluetooth

Adjusting and wearing the headset

Enhance your audio experience