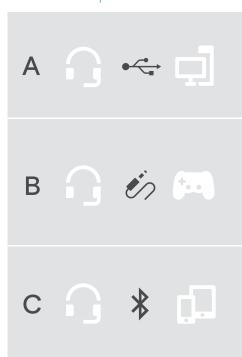

## Package contents



# Switching the headset on/off



More features: User Guide



FAQs & support: www.eposaudio.com/gaming/support

DSEA A/S Kongebakken 9, DK-2765 Smørum, Denmark www.eposaudio.com

Printed in China, Publ. 02/21, 770-00363/A01

Connection possibilities



Connecting to PC via USB & charging the battery



#### Connecting the headset via console cable or Bluetooth





Adjusting and wearing the headset



Enhance your audio experience











### Mixing audio: two devices connected



### Adjusting the volume



#### Using the headset on the go



#### Accessories



# Using the Smart button



Cleaning the product



Muting the microphone



Replacing the ear pads