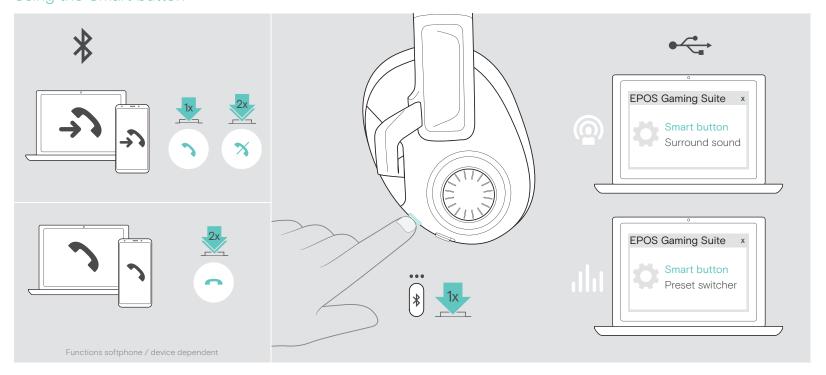

# Using the Smart button

Cleaning the product

Muting the microphone

Replacing the ear pads