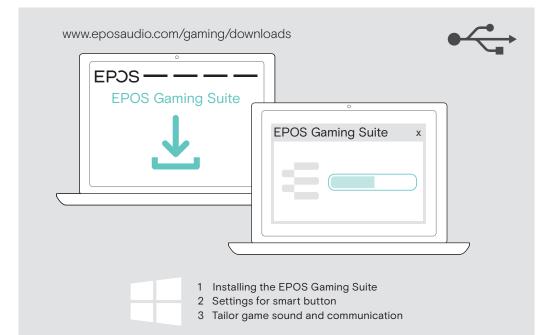

# Using the Smart button

Cleaning the product

Muting the microphone

Replacing the ear pads