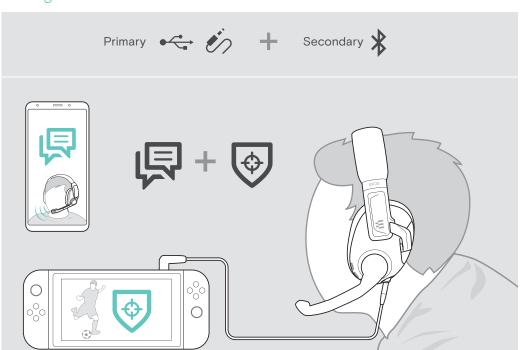

## Package contents



# Switching the headset on/off



More features: User Guide



FAQs & support: www.eposaudio.com/gaming/support

DSEA A/S Kongebakken 9, DK-2765 Smørum, Denmark www.eposaudio.com

Printed in China, Publ. 02/21, 770-00363/A01

Connection possibilities



Connecting to PC via USB & charging the battery



#### Connecting the headset via console cable or Bluetooth





Adjusting and wearing the headset



Enhance your audio experience











### Mixing audio: two devices connected



### Adjusting the volume



#### Using the headset on the go



#### Accessories



# Using the Smart button



Cleaning the product



Muting the microphone



Replacing the ear pads