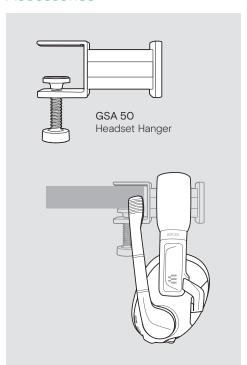

## Package contents



# Switching the headset on/off



More features: User Guide



FAQs & support: www.eposaudio.com/gaming/support

DSEA A/S Kongebakken 9, DK-2765 Smørum, Denmark www.eposaudio.com

Printed in China, Publ. 02/21, 770-00363/A01

Connection possibilities



Connecting to PC via USB & charging the battery



#### Connecting the headset via console cable or Bluetooth





Adjusting and wearing the headset



Enhance your audio experience











### Mixing audio: two devices connected



### Adjusting the volume



#### Using the headset on the go



#### Accessories



# Using the Smart button



Cleaning the product



Muting the microphone



Replacing the ear pads