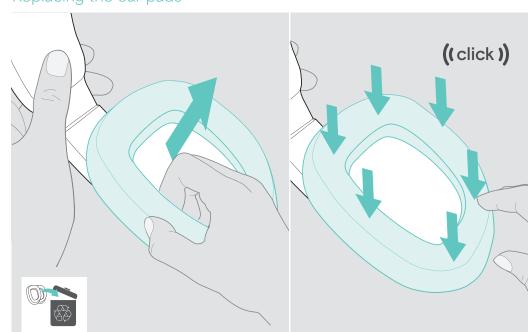

# Using the Smart button

Cleaning the product

Muting the microphone

Replacing the ear pads