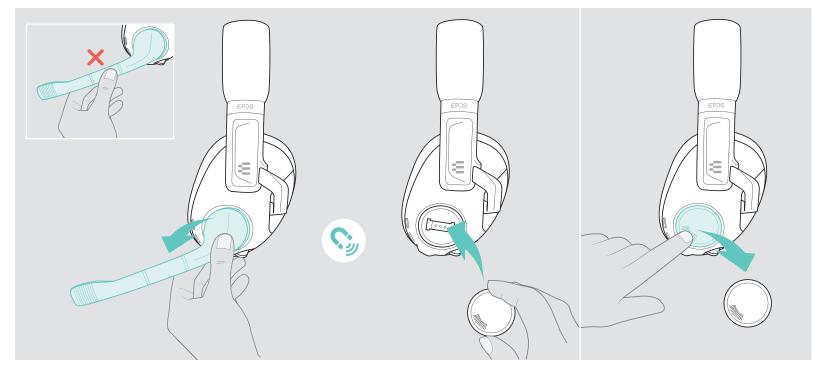

# Using the Smart button

Cleaning the product

Muting the microphone

Replacing the ear pads