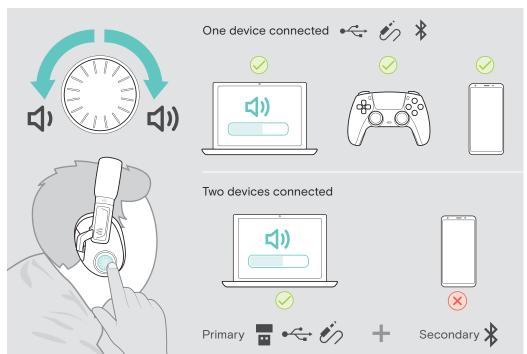

## Package contents



# Switching the headset on/off



More features: User Guide



FAQs & support: www.eposaudio.com/gaming/support

DSEA A/S Kongebakken 9, DK-2765 Smørum, Denmark www.eposaudio.com

Printed in China, Publ. 02/21, 770-00363/A01

Connection possibilities



Connecting to PC via USB & charging the battery



#### Connecting the headset via console cable or Bluetooth





Adjusting and wearing the headset



Enhance your audio experience











### Mixing audio: two devices connected



### Adjusting the volume



#### Using the headset on the go



#### Accessories



# Using the Smart button



Cleaning the product



Muting the microphone



Replacing the ear pads