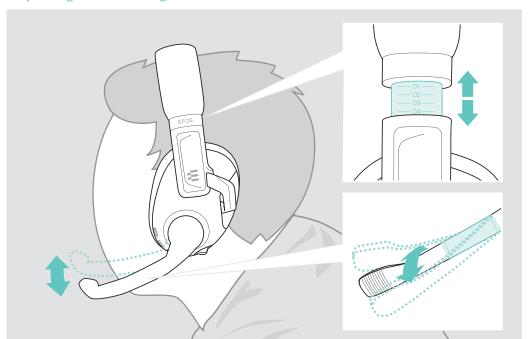

#### Connecting the headset via console cable or Bluetooth

Adjusting and wearing the headset

Enhance your audio experience