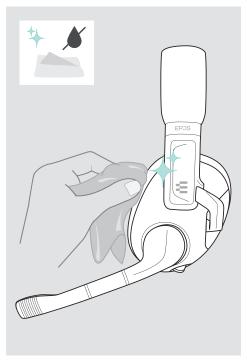

# Using the Smart button

Cleaning the product

Muting the microphone

Replacing the ear pads