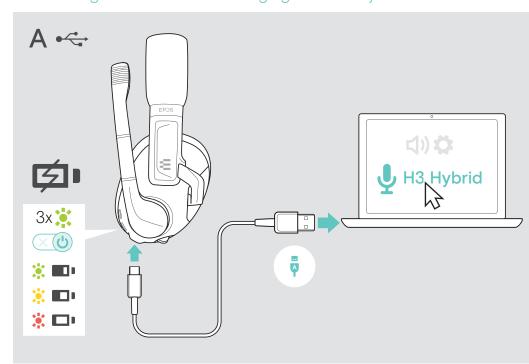

## Package contents



# Switching the headset on/off



More features: User Guide



FAQs & support: www.eposaudio.com/gaming/support

DSEA A/S Kongebakken 9, DK-2765 Smørum, Denmark www.eposaudio.com

Printed in China, Publ. 02/21, 770-00363/A01

Connection possibilities



Connecting to PC via USB & charging the battery



#### Connecting the headset via console cable or Bluetooth





Adjusting and wearing the headset



Enhance your audio experience











### Mixing audio: two devices connected



### Adjusting the volume



#### Using the headset on the go



#### Accessories



# Using the Smart button



Cleaning the product



Muting the microphone



Replacing the ear pads