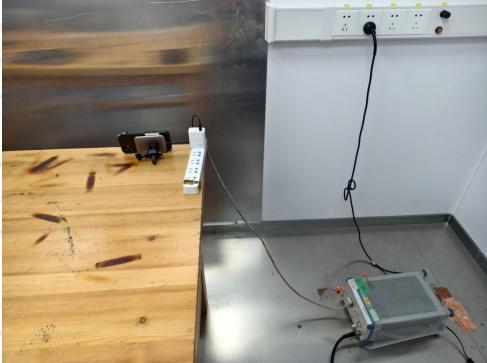

## Appendix I -- Test Setup Photograph\_RF

Conducted Emission at AC power line

Emissions in frequency bands (below 30MHz)