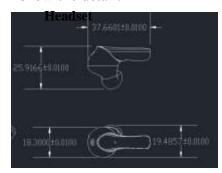

FCC ID label to be removed to Charging case if the device is Unquestionably too small for the FCC ID label to be printed.

The measurement of headset:Length (37.6601mm)\*Width (19.4857mm)\*High (25.9166mm), The label Length 38.5mm,

Referring to the above quote, as the headset are too small for the FCC ID label to be printed, so the FCC ID label will be moved to the Charging Case. Below photo will show the detail:

Label

FCC ID:2AJEO-T6C