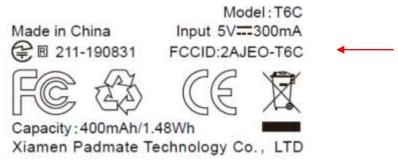

## **FCC ID label placement**

To whom it may concern,

We, Xiamen Padmate Technology Co.,LTD, FCC ID: 2AJEO-T6C, hereby submits justification for placing the FCC ID label to Charging case. According to the FCC Regulation and Guidence(KDB Publication 784748 D01 v09R01) allows for the

Referring to the above quote, as the headset are too small for the FCC ID label to be printed, so the FCC ID label will be moved to the Charging Case. Below photo will show the detail:

Label

FCC ID:2AJEO-T6C