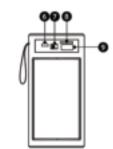

## •KEY FUNCTIONS

1-Press to switch between Bluetooth and FM. You can switch to TF or USB if

2-Press to switch to the previous track. Press and hold to decrease the volume

3-Press to play or pause the music. Double press to connect TWS function.

4-Press to switch to the next track. Press and hold to increase the volume.

5-Press to switch LED mode
6-USB charging port
7-Power button
8-TF input
9-USB input