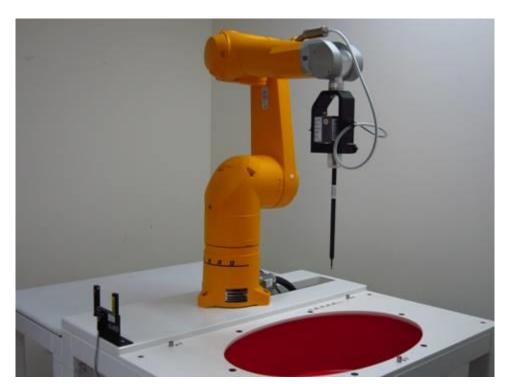

## **Appendix A - Photographs of Test Setup**

Fig.1 Photograph of the SAR measurement system

Unless otherwise stated the results shown in this test report refer only to the sample(s) tested and such sample(s) are retained for 90 days only.