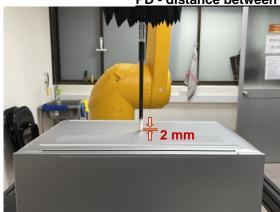

SGS Taiwan Ltd.

No.134,Wu Kung Road, New Taipei Industrial Park, Wuku District, New Taipei City, Taiwan/新北市五股區新北產業園區五工路 134 號 t (886-2) 2299-3279

Page: 4 of 6

PD - distance between probe sensor and EUT is 2 mm

Photograph 4. PD, Bottom Surface, 2mm

Unless otherwise stated the results shown in this test report refer only to the sample(s) tested and such sample(s) are retained for 90 days only.

除非另有說明,此報告結果僅對測試之樣品負責,同時此樣品僅保留90天。本報告未經本公司書面許可,不可部份複製。
This document is issued by the Company subject to its General Conditions of Service printed overleaf, available on request or accessible at <a href="http://www.sgs.com.tw/Terms-and-Conditions">http://www.sgs.com.tw/Terms-and-Conditions</a> and for electronic format documents, subject to Terms and Conditions for Electronic Documents at <a href="http://www.sgs.com.tw/Terms-and-Conditions">http://www.sgs.com.tw/Terms-and-Conditions</a>. Attention is drawn to the limitation of liability, indemnification and jurisdiction issues defined therein. Any holder of this document is advised that information contained hereon reflects the Company's findings at the time of its intervention only and within the limits of Client's instructions, if any. The Company's sole responsibility is to its Client and this document does not exonerate parties to a transaction from exercising all their rights and obligations under the transaction document. This document cannot be reproduced except in full, without prior written approval of the Company. Any unauthorized alteration, forgery or falsification of the content or appearance of this document is unlawful and offenders may be prosecuted to the fullest extent of the law.