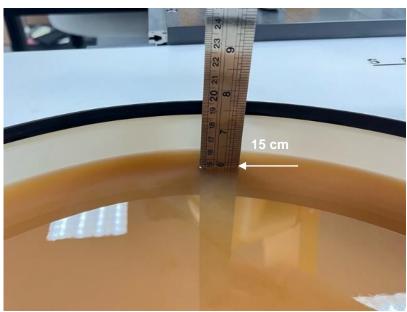

## Photograph of the Tissue Simulant Fluid liquid depth (Body)

Fig.2

Unless otherwise stated the results shown in this test report refer only to the sample(s) tested and such sample(s) are retained for 90 days only.