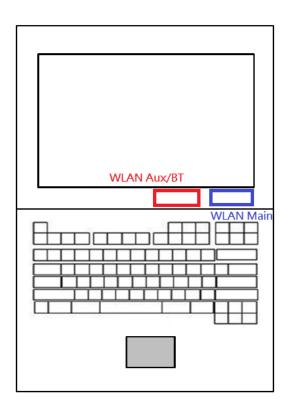

SGS Taiwan Ltd.

台灣檢驗科技股份有限公司

No.134,Wu Kung Road, New Taipei Industrial Park, Wuku District, New Taipei City, Taiwan/新北市五股區新北產業園區五工路 134 號 f (886-2) 2298-0488

Page: 6 of 6

Photograph 7. Antenna position of EUT