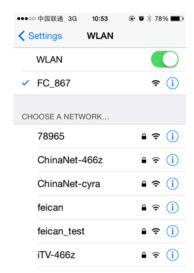

# **Connecting Router**

1.Open your phone or tablet settings WLAN interface to connect FC-XXX, For example: the screen displayed the phone has been connected to the device SSID,(FC-867)

as following picture.