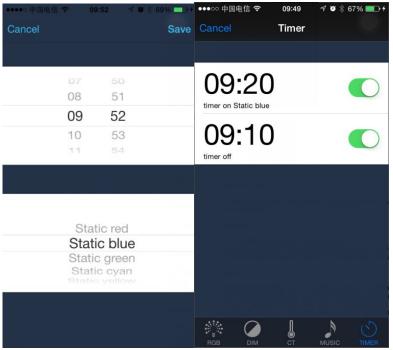

FAX:0755-21503635

E-mail:info@feicanled.com

http://feicanled.en.alibaba.com/

12. The edited color will be running following the music melody, then you can click adjust the sensitivity.

13.Click to set timer on/off.