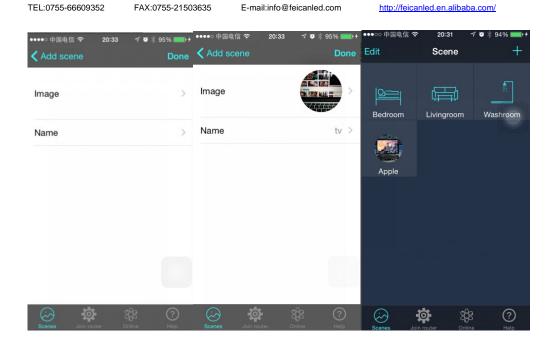

### How to controlling:

1.After connecting successfully then open Dream Color to click scenes interface, This application with built-in models as bedroom, living room, washroom, kitchen, restaurant, office, study room. Users can also edit custom scene.

2.The scenes interface is divided into two groups, the first group is the built-in scenes and it can not be deleted. Another group is custom scenes, user can through the mobile phone camera to take picture or use image as the custom scene. Custom scenes can be deleted.

ADD: 5F, B Block of E Building, Lianchuang Industrial Area, Zhangge

3. For example: click the scenes bedroom to enter into the interface and it will show the connected led control devices, if no control device, please click "+" to enter into online interface to choose the device you want to control than save it.