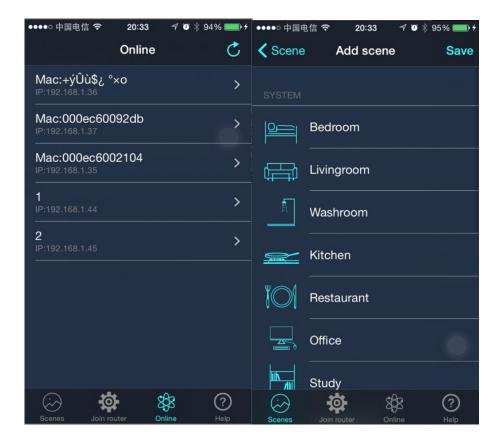

### How to controlling:

1.After connecting successfully then open Dream Color to click scenes interface, This application with built-in models as bedroom, living room, washroom, kitchen, restaurant, office, study room. Users can also edit custom scene.

2.The scenes interface is divided into two groups, the first group is the built-in scenes and it can not be deleted. Another group is custom scenes, user can through the mobile phone camera to take picture or use image as the custom scene. Custom scenes can be deleted.

ADD: 5F, B Block of E Building, Lianchuang Industrial Area, Zhangge

3. For example: click the scenes bedroom to enter into the interface and it will show the connected led control devices, if no control device, please click "+" to enter into online interface to choose the device you want to control than save it.