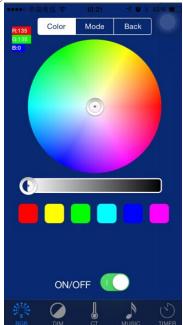

2.Please open the software Dream Color and it will prompts you the control ways. (because this device with single control and group control functions). You can choose control (single control) or join Router (group control) as you want. If you click direct control then you can enter into RGB,CT,Dimmer,Music and Timer functions to control one device.

After connected successfully, please enter into RGB CT,Dimmer,Music and Timer interface to control.

ADD: 5F, B Block of E Building, Lianchuang Industrial Area, Zhangge

Shenzhen FeiCan Technology Co., Limited Tangqian village, Guanlan Street, Longhua District, Shenzhen, China