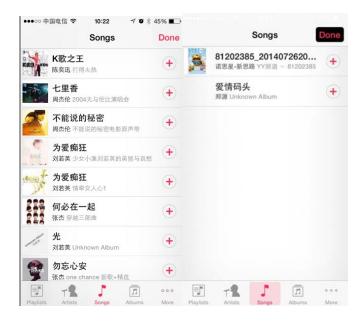

FAX:0755-21503635

E-mail:info@feicanled.com

http://feicanled.en.alibaba.com/

8.Click

to enter into the color mode, as following:

9. **Click** to enter into the music mode, as following:

10.Click to choose the music you prefer, as following:

11.Click Edit to edit colors you prefer, as following:

ADD: 5F, B Block of E Building, Lianchuang Industrial Area, Zhangge

Tangqian village, Guanlan Street, Longhua District, Shenzhen, China

TEL:0755-66609352