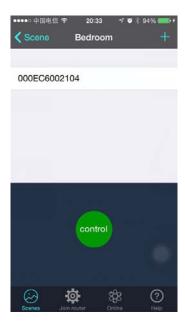

ADD: 5F, B Block of E Building, Lianchuang Industrial Area, Zhangge

3. For example: click the scenes bedroom to enter into the interface and it will show the connected led control devices, if no control device, please click "+" to enter into online interface to choose the device you want to control than save it.

After connected successfully, please enter into RGB CT,Dimmer,Music and Timer interface to control.

ADD: 5F, B Block of E Building, Lianchuang Industrial Area, Zhangge

Shenzhen FeiCan Technology Co., Limited Tangqian village, Guanlan Street, Longhua District, Shenzhen, China