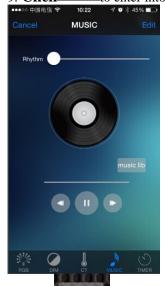

FAX:0755-21503635

E-mail:info@feicanled.com

http://feicanled.en.alibaba.com/

8.Click

to enter into the color mode, as following:

9. **Click** to enter into the music mode, as following:

10.Click to choose the music you prefer, as following: