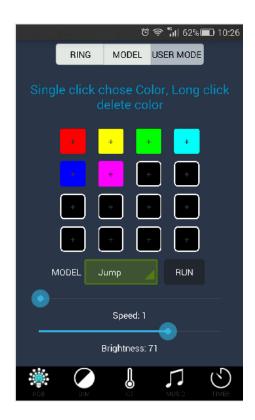

TEL:0755-66609352

FAX:0755-21503635

E-mail:info@feicanled.com

http://feicanled.en.alibaba.com/

to enter the following interface:

to select the color mode, as following:

ADD: 5F, B Block of E Building, Lianchuang Industrial Area, Zhangge

TEL:0755-66609352

FAX:0755-21503635

E-mail:info@feicanled.com

http://feicanled.en.alibaba.com/

Click to adjust the speed and click to adjust brightness.

5.Click to enter into single color dimmer mode, as following:

ADD: 5F, B Block of E Building, Lianchuang Industrial Area, Zhangge

TEL:0755-66609352

FAX:0755-21503635

E-mail:info@feicanled.com

http://feicanled.en.alibaba.com/

6.Click to select the color mode, as following:

11.Click Edit to edit colors you prefer, as following:

ADD: 5F, B Block of E Building, Lianchuang Industrial Area, Zhangge

Tangqian village, Guanlan Street, Longhua District, Shenzhen, China

TEL:0755-66609352