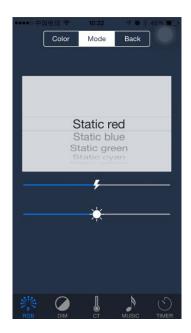

TEL:0755-66609352

FAX:0755-21503635

E-mail:info@feicanled.com

http://feicanled.en.alibaba.com/

Click to adjust the speed and click to adjust brightness.

5.Click to enter into single color dimmer mode, as following:

ADD: 5F, B Block of E Building, Lianchuang Industrial Area, Zhangge

TEL:0755-66609352

FAX:0755-21503635

E-mail:info@feicanled.com

http://feicanled.en.alibaba.com/

6.Click to select the color mode, as following: