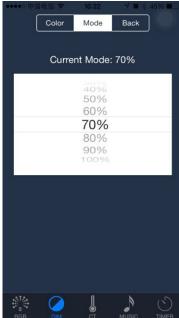

TEL:0755-66609352

FAX:0755-21503635

E-mail:info@feicanled.com

http://feicanled.en.alibaba.com/

Click to adjust the speed and click to adjust brightness.

5.Click to enter into single color dimmer mode, as following: