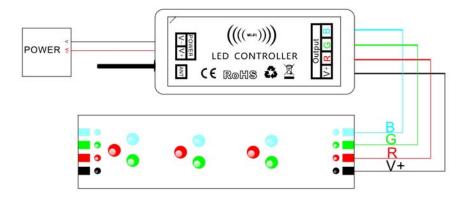

ed.com <a href="http://feicanled.en.alibaba.com/">http://feicanled.en.alibaba.com/</a>



11.Click Edit to edit colors you prefer, as following:





ADD: 5F, B Block of E Building, Lianchuang Industrial Area, Zhangge

Tangqian village, Guanlan Street, Longhua District, Shenzhen, China

TEL:0755-66609352

FAX:0755-21503635

E-mail:info@feicanled.com

http://feicanled.en.alibaba.com/

12. The edited color will be running following the music melody, then you can click adjust the sensitivity.





13.Click to set timer on/off.



ADD: 5F, B Block of E Building, Lianchuang Industrial Area, Zhangge

Tangqian village, Guanlan Street, Longhua District, Shenzhen, China

TEL:0755-66609352

FAX:0755-21503635

E-mail:info@feicanled.com

http://feicanled.en.alibaba.com/

### **Typical Application:**



# **FAQ**

A.It can not find the device ID as FC-XXX in WLAN, how to do?

Answer: If it is happened, please make sure if the APP downloaded in your phone is "Dream Color.

B.second, Please make sure if the controller connects power and led strips well.

C.Finally,enter into APP "online "interface to refresh again, once the controllers connect router successfully and it will be disappear in WLAN so you need to find it in APP "online "surface then offline them, After that, please back to WALN, If shows no device ID, please try to shorten the distance of phone and router. if still shows no device ID, please power off router and controller, then power on controller only after 30s. finally, you can find it in WALN.

ADD: 5F, B Block of E Building, Lianchuang Industrial Area, Zhangge

Tangqian