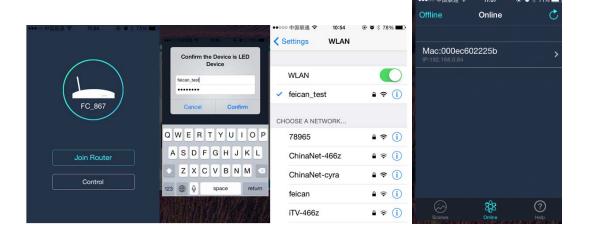

2.Please open the software Dream Color and it will prompts you the control ways. (because this device with single control and group control functions). You can choose control (single control) or join Router (group control) as you want. If you click direct control then you can enter into RGB,CT,Dimmer,Music and Timer functions to control one device.

If you click join Router and you will enter into the group control please refer to the below operation steps.

3.Click the button then enter your router's name (SSID) and password, the device will be added to the router automatically. The device will blinks green 6 times when the device has added to the router successfully. If connecting failure the device will blink red color 6 times, follow the above steps to connect other devices you want control successively.

4.If the controllers successfully connect your router and the device will become a client state, then the signal FC -XXX will disappear in WLAN. If you find FC\_XXX signals in the list of mobile phones WLAN. it will testify the device is restored to factory condition, so you need to connect router with device again. Pay attention: After the device is powered off then power on again, the device will connect to the router before connected automatically. The following

picture shown the controller device has been connected to the router successfully. Click the table cell can rename the device.