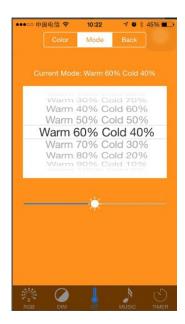

7.Click to enter into color temperature model, as following:

ADD: 5F, B Block of E Building, Lianchuang Industrial Area, Zhangge

Tangqian village, Guanlan Street, Longhua District, Shenzhen, China

TEL:0755-66609352

FAX:0755-21503635

E-mail:info@feicanled.com

http://feicanled.en.alibaba.com/

8.Click

to enter into the color mode, as following:

9. **Click** to enter into the music mode, as following:

10.Click to choose the music you prefer, as following: