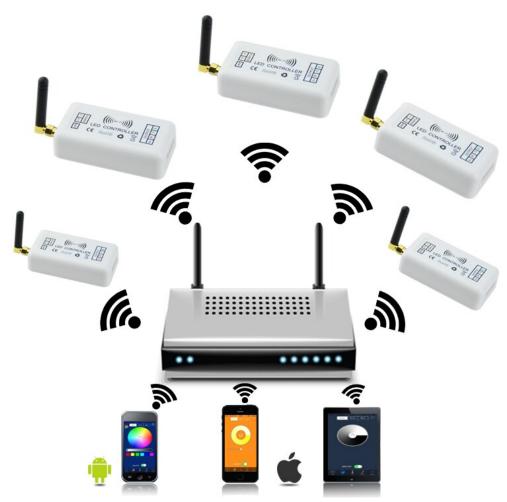

# **Brief Description:**

This controller support IOS 6.0 version and Android version 2.2 above.

It can achieve remote control ,switch light,adjust brightness,CT,Dimmer,music and timer functions. There are 16 million colors and dozens of light changing modes. In addition. This controller is designed for LED strips, module etc. After easy installation and settings, you can use your Phone (IOS 6.0 or Android 2.2 version or above) to control. Once you make the device connects the router which will realize group control. Controlled devices quantity will depend on the performance of router. In theory the router can control 251 devices, General home routers can control 20 pcs device or so.to achieve the maximum number of control devices should disconnecting the other connected device (computer) .controlled distance is also depends on the router. in controlled lighting does not affect the mobile Internet access. It can keep light memory (when restart, it will auto keep previous status before shutdown).

### **Typical Application:**