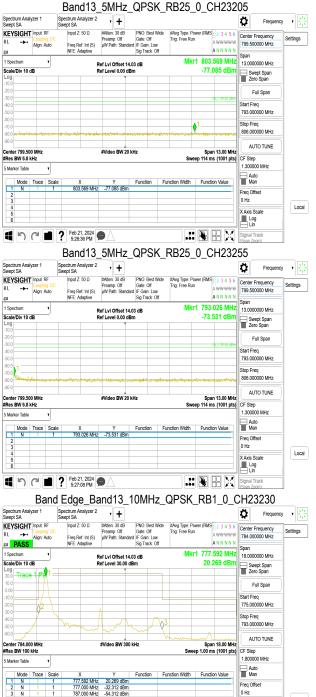

# Report No.: TERF2402000305E2 Page: 100 of 194

#### Band13 5MHz QPSK RB1 0 CH23205

Unless otherwise stated the results shown in this test report refer only to the sample(s) tested and such sample(s) are retained for 90 days only.

除非另有說明,此報告結果僅對測試之樣品負責,同時此樣品僅保留90天。本報告未經本公司書面許可,不可部份複製。 This document is issued by the Company subject to its General Conditions of Service printed overleaf, available on request or accessible at <a href="http://www.sgs.com.tw/Terms-and-Conditions">http://www.sgs.com.tw/Terms-and-Conditions</a> and for electronic format documents, subject to Terms and Conditions for Electronic Documents at http://www.sqs.com.tw/Terms-and-Conditions. Attention is drawn to the limitation of liability, indemnification and jurisdiction issues defined therein. Any holder of this document is advised that information contained hereon reflects the Company's findings at the time of its intervention only and within the limits of Client's instructions, if any. The Company's sole responsibility is to its Client and this document does not exonerate parties to a transaction from exercising all their rights and obligations under the transaction documents. This document cannot be reproduced except in full, without prior written approval of the Company. Any unauthorized alteration, forgery or falsification of the content or appearance of this document is unlawful and offenders may be prosecuted to the fullest extent of the law