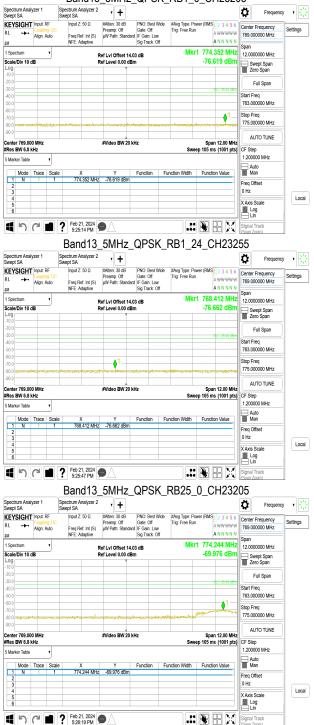

## Report No.: TERF2402000305E2 Page: 101 of 194

Unless otherwise stated the results shown in this test report refer only to the sample(s) tested and such sample(s) are retained for 90 days only.