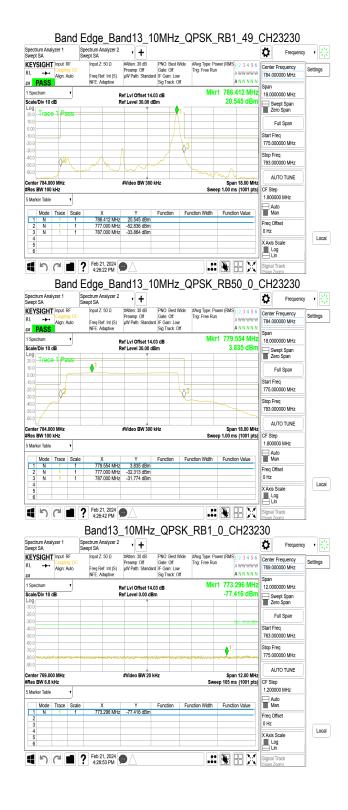

## Report No.: TERF2402000305E2 Page: 101 of 194

Unless otherwise stated the results shown in this test report refer only to the sample(s) tested and such sample(s) are retained for 90 days only.