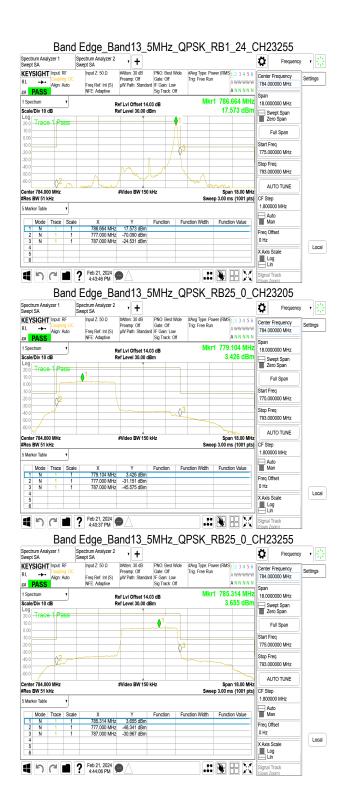

# Report No.: TERF2402000305E2 Page: 100 of 194

#### Band13 5MHz QPSK RB1 0 CH23205

Unless otherwise stated the results shown in this test report refer only to the sample(s) tested and such sample(s) are retained for 90 days only.

除非另有說明,此報告結果僅對測試之樣品負責,同時此樣品僅保留90天。本報告未經本公司書面許可,不可部份複製。 This document is issued by the Company subject to its General Conditions of Service printed overleaf, available on request or accessible at <a href="http://www.sgs.com.tw/Terms-and-Conditions">http://www.sgs.com.tw/Terms-and-Conditions</a> and for electronic format documents, subject to Terms and Conditions for Electronic Documents at http://www.sqs.com.tw/Terms-and-Conditions. Attention is drawn to the limitation of liability, indemnification and jurisdiction issues defined therein. Any holder of this document is advised that information contained hereon reflects the Company's findings at the time of its intervention only and within the limits of Client's instructions, if any. The Company's sole responsibility is to its Client and this document does not exonerate parties to a transaction from exercising all their rights and obligations under the transaction documents. This document cannot be reproduced except in full, without prior written approval of the Company. Any unauthorized alteration, forgery or falsification of the content or appearance of this document is unlawful and offenders may be prosecuted to the fullest extent of the law