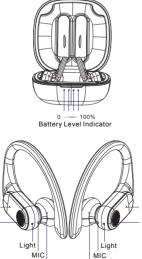

 After using the earphones, it will automatically connect to the phone.

 Earphones will automatically turn off if there is not connected to phone in 5 minutes. CHARGING STATE

 When the charging box is charging, the blue light flashes according to the battery level (0-100%).
The red light is on when the headset is charging, when the earphone is fully charged, the blue light is on for 30 seconds and then goes out