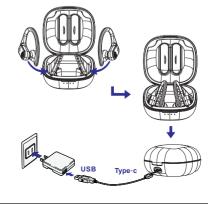

 After using the earphones, it will automatically connect to the phone.

 Earphones will automatically turn off if there is not connected to phone in 5 minutes. CHARGING STATE

 When the charging box is charging, the blue light flashes according to the battery level (0-100%).
The red light is on when the headset is charging, when the earphone is fully charged, the blue light is on for 30 seconds and then goes out