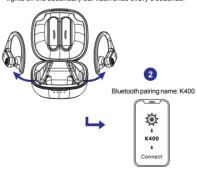

# HOW TO POWER ON AND PAIR THE EARPHONES

Take the headset out of the charging compartment to automatically turn on, the red and blue lights flash alternately, and enter automatic pairing. After the pairing is successful: the red and blue lights on the main ear flash, and the blue lights on the secondary ear flash once every 5 seconds.