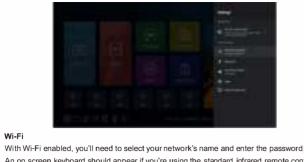

## C Settings

Wi-Fi

Move to [Settings] icon, press [ok] button to enter into system settings. You will see the menu on the right

Etherne If you will use a network cable instead of Wi-Fi, please select this option [DHCP] instead