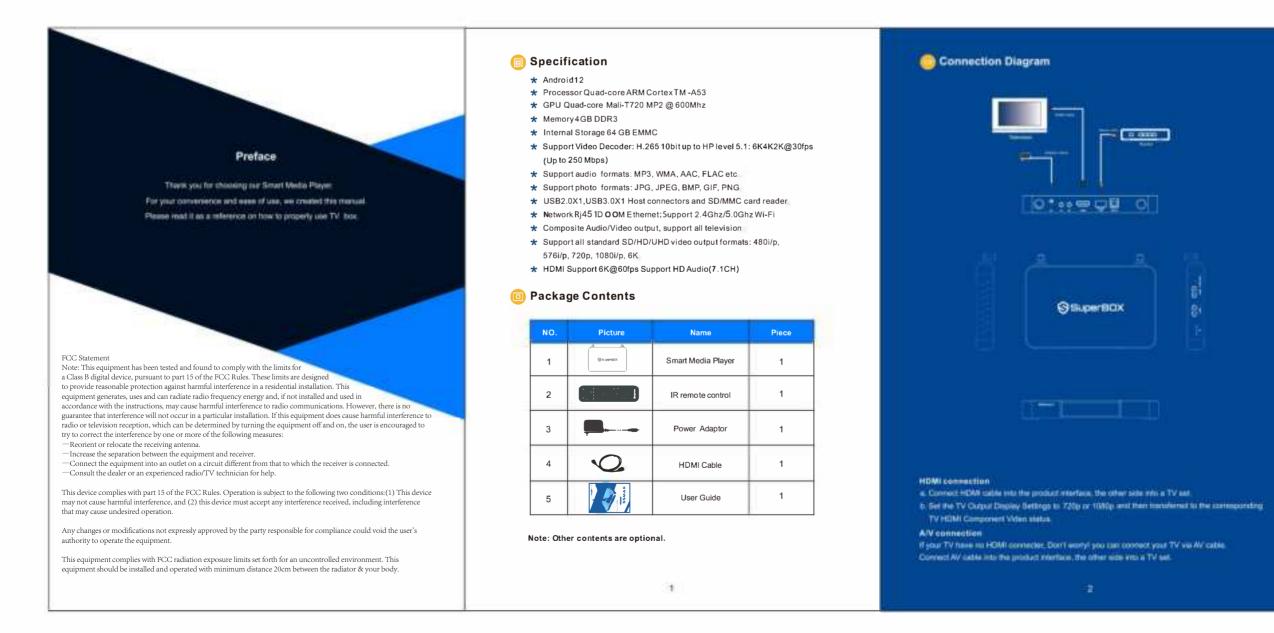

ed<br/>network is correct.</li> <li>Make sure that you select the correct IP<br/>address settings</li> </ol> |
| enuta Control dives<br>transporti      | 1) Make sure that the batteries are good.<br>2) Make sure that the distance between the<br>senote control and your Smart TV Biol is<br>so longer than 2 meters.                                                                                                                                           |
| ome TV can rist<br>splay ordina scream | Setup the screen display position of your<br>Smart TV Box.<br>Settings SoplayOraplay position                                                                                                                                                                                                             |





成品110x154mm,正反印刷,对折再对折。折页,切成品。