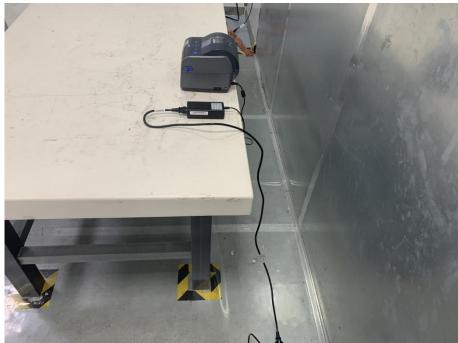

<image>

Test Mode (Product used with Dipole antenna) Description: Front View Conducted Emission Test Setup

Test Mode (Product used with Dipole antenna) Description: Front View Conducted Emission Test Setup