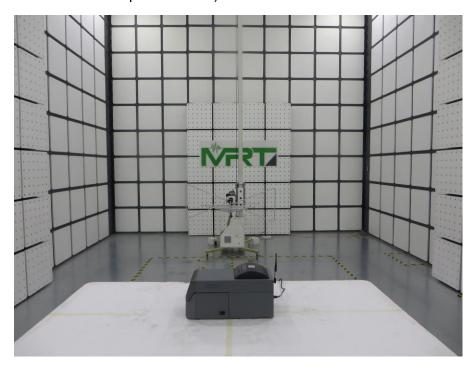

<image>

Test Mode (Product used with Dipole antenna) Description: Front View Conducted Emission Test Setup

Test Mode (Product used with Dipole antenna) Description: Front View Conducted Emission Test Setup

Description: Radiated Emission Test Setup Below 1GHz (Product used with PCB antenna)

Description: Radiated Emission Test Setup Above 1GHz (Product used with PCB antenna)

Description: Radiated Emission Test Setup Below 1GHz (Product used with Dipole antenna)