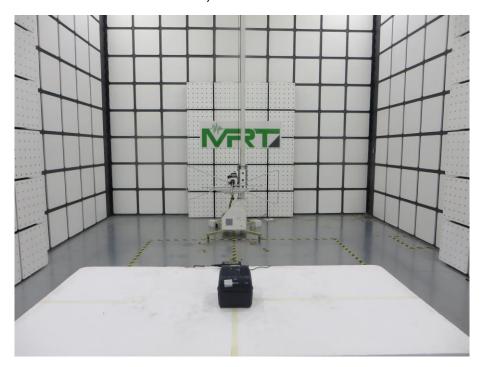

Description: Radiated Emission Test Setup Below 1GHz (Product used with PCB antenna)

Description: Radiated Emission Test Setup Above 1GHz (Product used with PCB antenna)

Description: Radiated Emission Test Setup Below 1GHz (Product used with Dipole antenna)

Description: Radiated Emission Test Setup Above 1GHz (Product used with Dipole antenna)