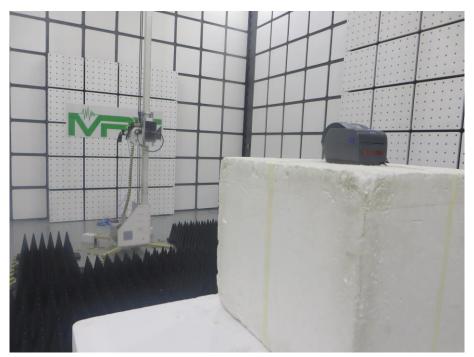

## **Test Setup Photo**

Test Mode (Product used with PCB antenna) Description: Front View Conducted Emission Test Setup

Test Mode (Product used with PCB antenna) Description: Front View Conducted Emission Test Setup

Description: Radiated Emission Test Setup Below 1GHz (Product used with PCB antenna)

Description: Radiated Emission Test Setup Above 1GHz (Product used with PCB antenna)

Description: Radiated Emission Test Setup Below 1GHz (Product used with Dipole antenna)