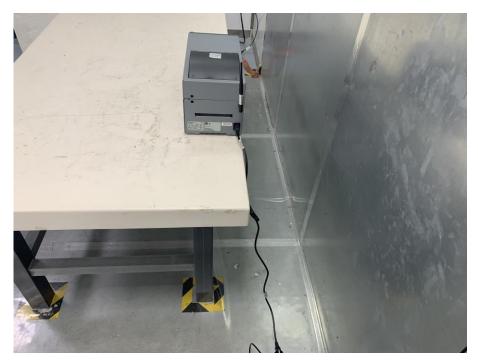

<image>

Test Mode (Product used with Dipole antenna) Description: Front View Conducted Emission Test Setup

Test Mode (Product used with Dipole antenna) Description: Front View Conducted Emission Test Setup