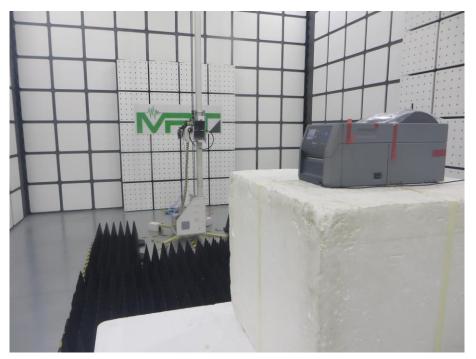

Description: Radiated Emission Test Setup Below 1GHz (Product used with PCB antenna)

Description: Radiated Emission Test Setup Above 1GHz (Product used with PCB antenna)

Description: Radiated Emission Test Setup Below 1GHz (Product used with Dipole antenna)

Description: Radiated Emission Test Setup Above 1GHz (Product used with Dipole antenna)