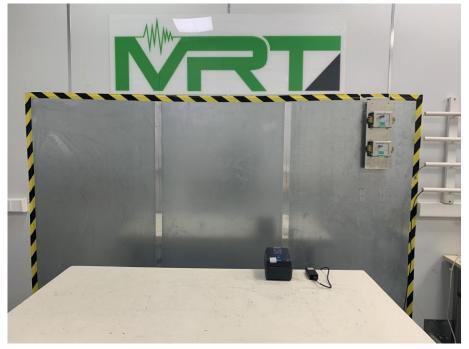

## **Test Setup Photo**

Test Mode (Product used with PCB antenna) Description: Front View Conducted Emission Test Setup

Test Mode (Product used with PCB antenna) Description: Front View Conducted Emission Test Setup