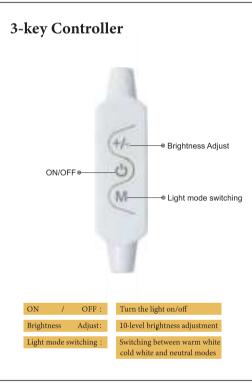

## Function Introduction: 1. The under seliment light her have 3 control methods which is

The under cabinet light bar have 3 control methods, which is convenient and accurate.

1).2.4G remote control; 2)3-key controller;

2)3-key controller;3)smart bluetooth APP control;

2. This intelligent cabinet lamp has 34 high-brightness LED beads and you can adjust color mode from cold white to warm white. Whether used for creating a cozy atmosphere or providing sufficient illumination, the intelligent cabinet lamp can offer you a perfect experience. When all 34 lamp beads are fully illuminated they will light up every dark corner, allowing you to enjoy warmth and comfort while also providing ample lighting. Additionally, the cabinet lamp features a high-quality lampshade design that avoids glaring issues.

3. The brightness can be adjusted and the lights can be turned off in three ways.

This product is for indoor use only and is not waterproof.
 We provide double-sided adhesive tape for installation, please