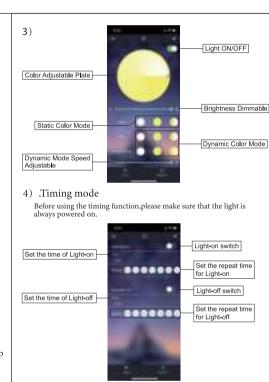

2)3-key controller;3)smart bluetooth APP control;

2. This intelligent cabinet lamp has 34 high-brightness LED beads and you can adjust color mode from cold white to warm white. Whether used for creating a cozy atmosphere or providing sufficient illumination, the intelligent cabinet lamp can offer you a perfect experience. When all 34 lamp beads are fully illuminated they will light up every dark corner, allowing you to enjoy warmth and comfort while also providing ample lighting. Additionally, the cabinet lamp features a high-quality lampshade design that avoids glaring issues.

3. The brightness can be adjusted and the lights can be turned off in three ways.

This product is for indoor use only and is not waterproof.
 We provide double-sided adhesive tape for installation, please