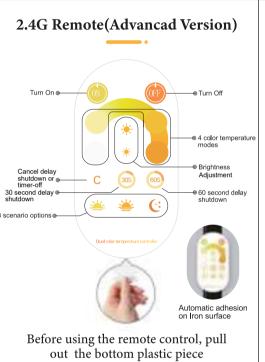

## Function Introduction: 1. The under seliment light her have 3 control methods which is

The under cabinet light bar have 3 control methods, which is convenient and accurate.

1).2.4G remote control; 2)3-key controller;

2)3-key controller;3)smart bluetooth APP control;

2. This intelligent cabinet lamp has 34 high-brightness LED beads and you can adjust color mode from cold white to warm white. Whether used for creating a cozy atmosphere or providing sufficient illumination, the intelligent cabinet lamp can offer you a perfect experience. When all 34 lamp beads are fully illuminated they will light up every dark corner, allowing you to enjoy warmth and comfort while also providing ample lighting. Additionally, the cabinet lamp features a high-quality lampshade design that avoids glaring issues.

3. The brightness can be adjusted and the lights can be turned off in three ways.

This product is for indoor use only and is not waterproof.
 We provide double-sided adhesive tape for installation, please