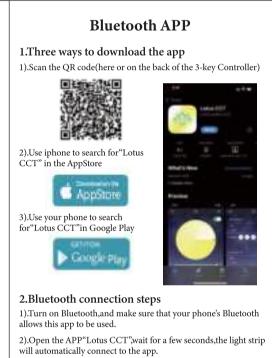

## Function Introduction: 1. The under seliment light her have 3 control methods which is

The under cabinet light bar have 3 control methods, which is convenient and accurate.

1).2.4G remote control; 2)3-key controller;

2)3-key controller;3)smart bluetooth APP control;

2. This intelligent cabinet lamp has 34 high-brightness LED beads and you can adjust color mode from cold white to warm white. Whether used for creating a cozy atmosphere or providing sufficient illumination, the intelligent cabinet lamp can offer you a perfect experience. When all 34 lamp beads are fully illuminated they will light up every dark corner, allowing you to enjoy warmth and comfort while also providing ample lighting. Additionally, the cabinet lamp features a high-quality lampshade design that avoids glaring issues.