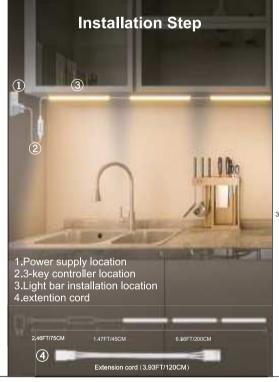

## Function Introduction: 1. The under seliment light her have 3 control methods which is

The under cabinet light bar have 3 control methods, which is convenient and accurate.

1).2.4G remote control; 2)3-key controller;

2)3-key controller;3)smart bluetooth APP control;

2. This intelligent cabinet lamp has 34 high-brightness LED beads and you can adjust color mode from cold white to warm white. Whether used for creating a cozy atmosphere or providing sufficient illumination, the intelligent cabinet lamp can offer you a perfect experience. When all 34 lamp beads are fully illuminated they will light up every dark corner, allowing you to enjoy warmth and comfort while also providing ample lighting. Additionally, the cabinet lamp features a high-quality lampshade design that avoids glaring issues.