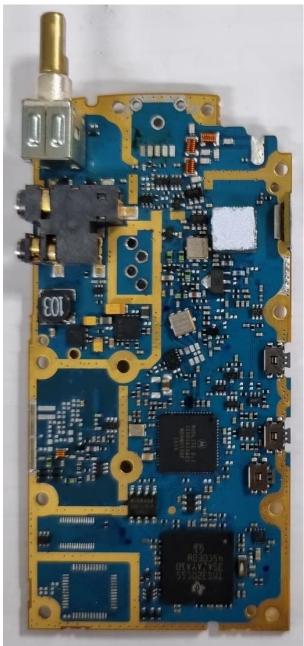

RMU2080d

RMU2040 / RMU2043

Exhibit 9A RF board with Shields (Top)

RMU2080

\*\* RMU2080 Radio is not in production. The photo will be taken when the radio is in production. Similar to RMU2080d except the circled components is not placed.

## Exhibit 9A RF board with Shields (Top)

RMU2080d

RMU2040 / RMU2043