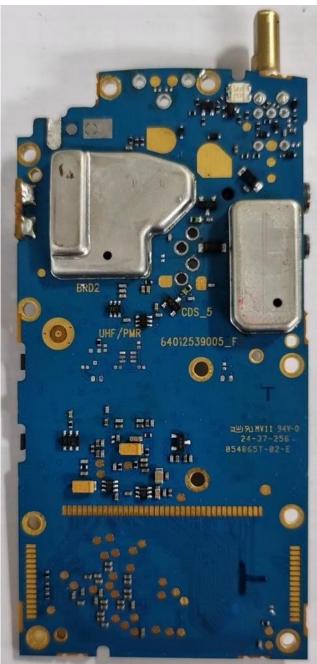

## Exhibit 9B RF board without Shields (Top)

RMU2080

\*\* RMU2080 Radio is not in production. The photo will be taken when the radio is in production. Similar to RMU2080d except the circled components is not placed.

Exhibit 9B RF board without Shields (Top)

RMU2080 / RMU2080d

RMU2040 / RMU2043