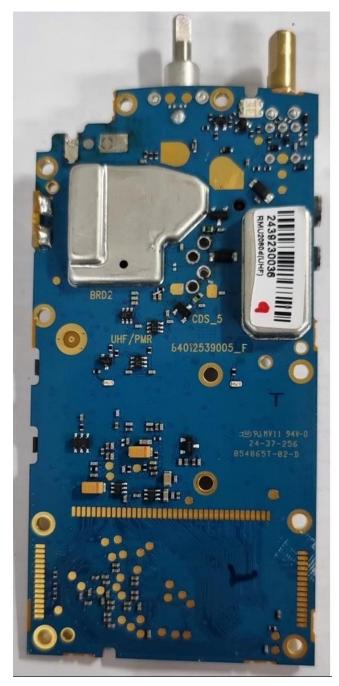

RMU2080d

RMU2040 / RMU2043

Exhibit 9A RF board with Shields (Top)

RMU2080

\*\* RMU2080 Radio is not in production. The photo will be taken when the radio is in production. Similar to RMU2080d except the circled components is not placed.

## Exhibit 9A RF board with Shields (Top)

RMU2080d

RMU2040 / RMU2043