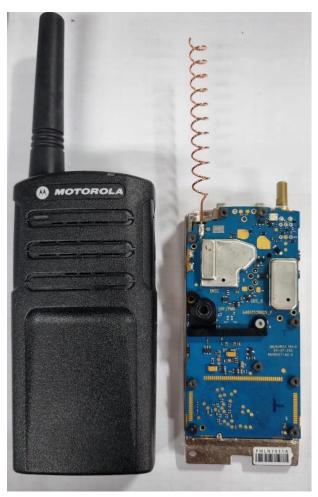

## Exhibit 9B RF board without Shields (Top)

RMU2080

\*\* RMU2080 Radio is not in production. The photo will be taken when the radio is in production. Similar to RMU2080d except the circled components is not placed.

Exhibit 9B RF board without Shields (Top)

RMU2080 / RMU2080d

RMU2040 / RMU2043