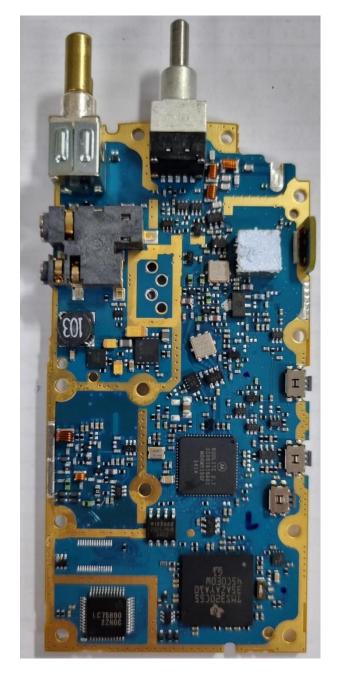

RMU2080d

RMU2040 / RMU2043

Exhibit 9A RF board with Shields (Top)

RMU2080

\*\* RMU2080 Radio is not in production. The photo will be taken when the radio is in production. Similar to RMU2080d except the circled components is not placed.

## Exhibit 9A RF board with Shields (Top)

RMU2080d

RMU2040 / RMU2043