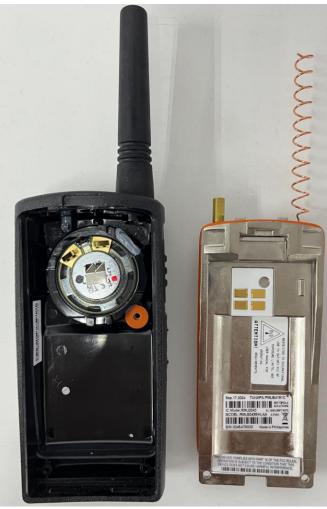

| 9E             |





RMU2080d

RMU2040 / RMU2043

Exhibit 9A RF board with Shields (Top)



RMU2080

\*\* RMU2080 Radio is not in production. The photo will be taken when the radio is in production. Similar to RMU2080d except the circled components is not placed.

## Exhibit 9A RF board with Shields (Top)





RMU2080d

RMU2040 / RMU2043

## Exhibit 9B RF board without Shields (Top)



RMU2080

\*\* RMU2080 Radio is not in production. The photo will be taken when the radio is in production. Similar to RMU2080d except the circled components is not placed.

Exhibit 9B RF board without Shields (Top)





RMU2080 / RMU2080d

RMU2040 / RMU2043

# Exhibit 9C RF board (Bottom)





RMU2080 / RMU2080d

RMU2040 / RMU2043

Exhibit 9D RF boards with chassis and housing for (Front Side)





RMU2080 / RMU2080d

RMU2040 / RMU2043

## Exhibit 9E Chassis and housing (Back Side)

\*\*\* END \*\*\*