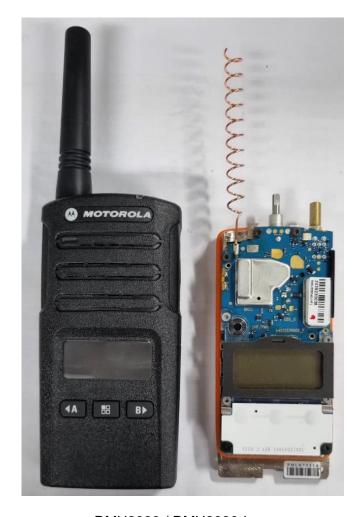

RMU2080d

RMU2040 / RMU2043

Exhibit 9A RF board with Shields (Top)

RMU2080

\*\* RMU2080 Radio is not in production. The photo will be taken when the radio is in production. Similar to RMU2080d except the circled components is not placed.

## Exhibit 9A RF board with Shields (Top)

RMU2080d

RMU2040 / RMU2043