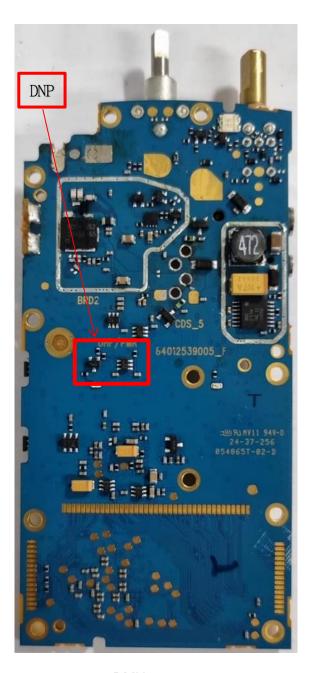

## Exhibit 9B RF board without Shields (Top)

RMU2080

\*\* RMU2080 Radio is not in production. The photo will be taken when the radio is in production. Similar to RMU2080d except the circled components is not placed.

Exhibit 9B RF board without Shields (Top)

RMU2080 / RMU2080d

RMU2040 / RMU2043