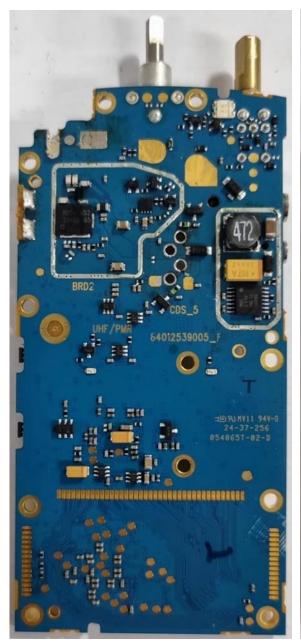

# Exhibit 9C RF board (Bottom)

RMU2080 / RMU2080d

RMU2040 / RMU2043

Exhibit 9D RF boards with chassis and housing for (Front Side)

RMU2080 / RMU2080d

RMU2040 / RMU2043