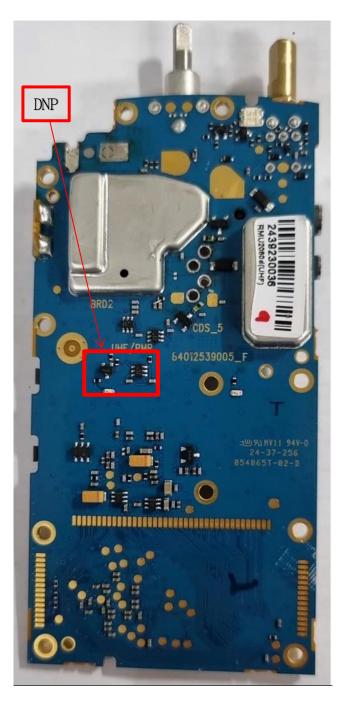

RMU2080d

RMU2040 / RMU2043

Exhibit 9A RF board with Shields (Top)

RMU2080

\*\* RMU2080 Radio is not in production. The photo will be taken when the radio is in production. Similar to RMU2080d except the circled components is not placed.