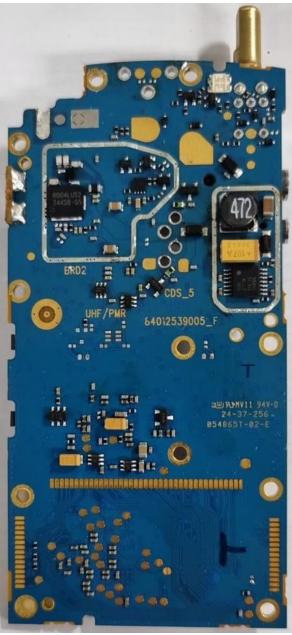

# Exhibit 9C RF board (Bottom)

RMU2080 / RMU2080d

RMU2040 / RMU2043

Exhibit 9D RF boards with chassis and housing for (Front Side)

RMU2080 / RMU2080d

RMU2040 / RMU2043