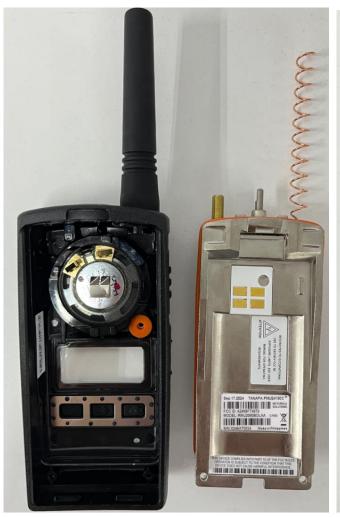

# Exhibit 9C RF board (Bottom)

RMU2080 / RMU2080d

RMU2040 / RMU2043

Exhibit 9D RF boards with chassis and housing for (Front Side)

RMU2080 / RMU2080d

RMU2040 / RMU2043