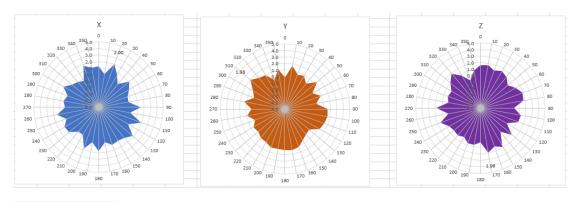

en, China                                         |
| ANT Peak Gain   | 2400-2500MHz: 2.00 dBi                                  |
|                 | 5180-5240MHz: 1.75 dBi                                  |

### 2. Antenna Photo:

Length: 22.47mm Width: 7.83mm





#### 3. Test Equipment & Conditions

#### 3.1 Test instrument

VSWR is tested using Agilent E5071B connected to a hand mechanism, and the status is free space.

#### 3.2 Test environment and methods

Dark room specifications: ETS-743

TD-SCDMA test equipment: StarPoint SP6010/Agilent 8960

LTE-TDD/FDD-SCDMA test equipment: StarPoint SP8011/CMW500

WCDMA/GSM/CDMA test equipment: Agilent 8960

Passive efficiency testing equipment: Agilent Technologies E5071B











### 4 . Antenna Radiation Pattern

### 2400MHz



# 2450MHz



### 2500MHz



# 5180MHz



# 5220MHz



# 5240MHz