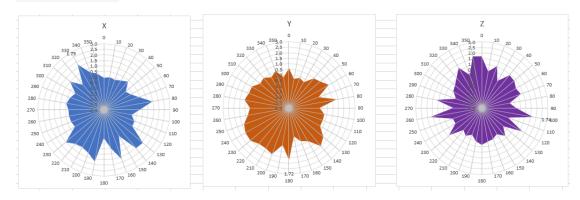

|
| ANT Peak Gain   | 2400-2500MHz: 2.00 dBi                                  |
|                 | 5180-5240MHz: 1.75 dBi                                  |

### 2. Antenna Photo:

Length: 22.47mm Width: 7.83mm





#### 3. Test Equipment & Conditions

#### 3.1 Test instrument

VSWR is tested using Agilent E5071B connected to a hand mechanism, and the status is free space.

#### 3.2 Test environment and methods

Dark room specifications: ETS-743

TD-SCDMA test equipment: StarPoint SP6010/Agilent 8960

LTE-TDD/FDD-SCDMA test equipment: StarPoint SP8011/CMW500

WCDMA/GSM/CDMA test equipment: Agilent 8960

Passive efficiency testing equipment: Agilent Technologies E5071B











### 4 . Antenna Radiation Pattern

### 2400MHz



# 2450MHz



### 2500MHz



# 5180MHz



# 5220MHz



# 5240MHz