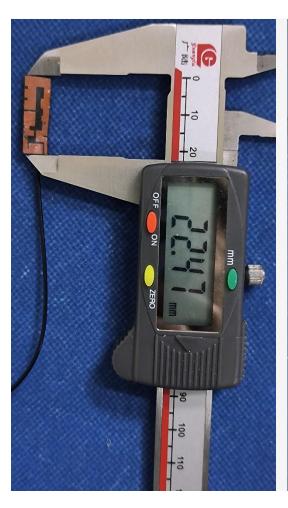

|
|-----------------|---------------------------------------------------------|
| Model           | XZX-W6-WIFI                                             |
| Frequency range | 2400-2500MHz, 5180-5240MHz                              |
| Manufacturer    | XZX Video Technology shenzhen Co., LTD                  |
| Address         | 3rd Floor, Building A, Henghai Industrial Zone, No. 16, |
|                 | Guangming Avenue, Fenghuang Street, Guangming District, |
|                 | Shenzhen, China                                         |
| ANT Peak Gain   | 2400-2500MHz: 2.00 dBi                                  |
|                 | 5180-5240MHz: 1.75 dBi                                  |

### 2. Antenna Photo:

Length: 22.47mm Width: 7.83mm





#### 3. Test Equipment & Conditions

#### 3.1 Test instrument

VSWR is tested using Agilent E5071B connected to a hand mechanism, and the status is free space.

#### 3.2 Test environment and methods

Dark room specifications: ETS-743

TD-SCDMA test equipment: StarPoint SP6010/Agilent 8960

LTE-TDD/FDD-SCDMA test equipment: StarPoint SP8011/CMW500

WCDMA/GSM/CDMA test equipment: Agilent 8960

Passive efficiency testing equipment: Agilent Technologies E5071B











### 4 . Antenna Radiation Pattern

### 2400MHz



# 2450MHz



### 2500MHz



# 5180MHz



# 5220MHz



# 5240MHz