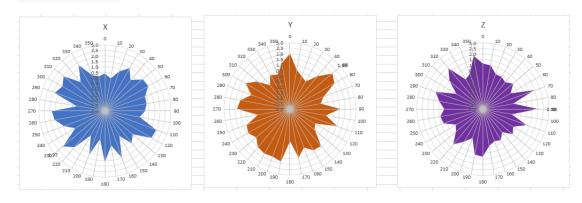

| Shenzhen, China                                         |
| ANT Peak Gain   | 2400-2500MHz: 2.00 dBi                                  |
|                 | 5180-5240MHz: 1.75 dBi                                  |

### 2. Antenna Photo:

Length: 22.47mm Width: 7.83mm





#### 3. Test Equipment & Conditions

#### 3.1 Test instrument

VSWR is tested using Agilent E5071B connected to a hand mechanism, and the status is free space.

#### 3.2 Test environment and methods

Dark room specifications: ETS-743

TD-SCDMA test equipment: StarPoint SP6010/Agilent 8960

LTE-TDD/FDD-SCDMA test equipment: StarPoint SP8011/CMW500

WCDMA/GSM/CDMA test equipment: Agilent 8960

Passive efficiency testing equipment: Agilent Technologies E5071B











### 4 . Antenna Radiation Pattern

### 2400MHz



# 2450MHz



### 2500MHz



# 5180MHz



# 5220MHz



# 5240MHz