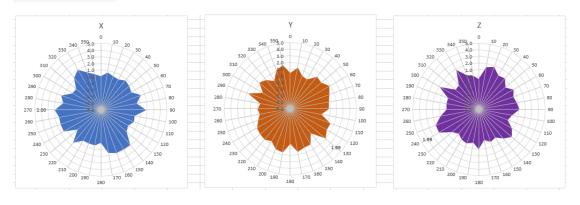

|
| ANT Peak Gain   | 2400-2500MHz: 2.00 dBi                                  |
|                 | 5180-5240MHz: 1.75 dBi                                  |

### 2. Antenna Photo:

Length: 22.47mm Width: 7.83mm





#### 3. Test Equipment & Conditions

#### 3.1 Test instrument

VSWR is tested using Agilent E5071B connected to a hand mechanism, and the status is free space.

#### 3.2 Test environment and methods

Dark room specifications: ETS-743

TD-SCDMA test equipment: StarPoint SP6010/Agilent 8960

LTE-TDD/FDD-SCDMA test equipment: StarPoint SP8011/CMW500

WCDMA/GSM/CDMA test equipment: Agilent 8960

Passive efficiency testing equipment: Agilent Technologies E5071B











### 4 . Antenna Radiation Pattern

### 2400MHz



# 2450MHz



### 2500MHz



# 5180MHz



# 5220MHz



# 5240MHz