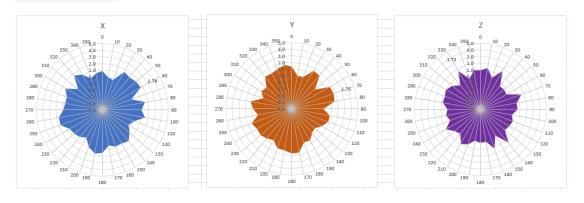

ANT Peak Gain   | 2400-2500MHz: 2.00 dBi                                  |
|                 | 5180-5240MHz: 1.75 dBi                                  |

### 2. Antenna Photo:

Length: 22.47mm Width: 7.83mm





#### 3. Test Equipment & Conditions

#### 3.1 Test instrument

VSWR is tested using Agilent E5071B connected to a hand mechanism, and the status is free space.

#### 3.2 Test environment and methods

Dark room specifications: ETS-743

TD-SCDMA test equipment: StarPoint SP6010/Agilent 8960

LTE-TDD/FDD-SCDMA test equipment: StarPoint SP8011/CMW500

WCDMA/GSM/CDMA test equipment: Agilent 8960

Passive efficiency testing equipment: Agilent Technologies E5071B











### 4 . Antenna Radiation Pattern

### 2400MHz



# 2450MHz



### 2500MHz



# 5180MHz



# 5220MHz



# 5240MHz