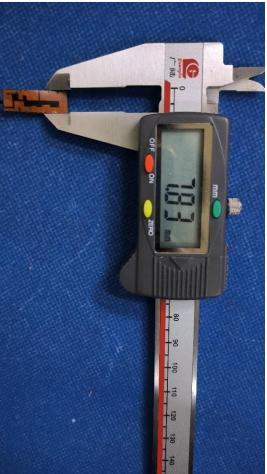

|
|-----------------|---------------------------------------------------------|
| Model           | XZX-W6-WIFI                                             |
| Frequency range | 2400-2500MHz, 5180-5240MHz                              |
| Manufacturer    | XZX Video Technology shenzhen Co., LTD                  |
| Address         | 3rd Floor, Building A, Henghai Industrial Zone, No. 16, |
|                 | Guangming Avenue, Fenghuang Street, Guangming District, |
|                 | Shenzhen, China                                         |
| ANT Peak Gain   | 2400-2500MHz: 2.00 dBi                                  |
|                 | 5180-5240MHz: 1.75 dBi                                  |

### 2. Antenna Photo:

Length: 22.47mm Width: 7.83mm





#### 3. Test Equipment & Conditions

#### 3.1 Test instrument

VSWR is tested using Agilent E5071B connected to a hand mechanism, and the status is free space.

#### 3.2 Test environment and methods

Dark room specifications: ETS-743

TD-SCDMA test equipment: StarPoint SP6010/Agilent 8960

LTE-TDD/FDD-SCDMA test equipment: StarPoint SP8011/CMW500

WCDMA/GSM/CDMA test equipment: Agilent 8960

Passive efficiency testing equipment: Agilent Technologies E5071B











### 4 . Antenna Radiation Pattern

### 2400MHz



# 2450MHz



### 2500MHz



# 5180MHz



# 5220MHz



# 5240MHz