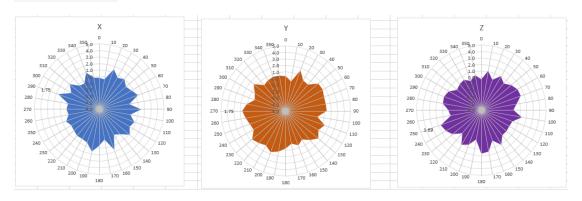

|
| ANT Peak Gain   | 2400-2500MHz: 2.00 dBi                                  |
|                 | 5180-5240MHz: 1.75 dBi                                  |

### 2. Antenna Photo:

Length: 22.47mm Width: 7.83mm





#### 3. Test Equipment & Conditions

#### 3.1 Test instrument

VSWR is tested using Agilent E5071B connected to a hand mechanism, and the status is free space.

#### 3.2 Test environment and methods

Dark room specifications: ETS-743

TD-SCDMA test equipment: StarPoint SP6010/Agilent 8960

LTE-TDD/FDD-SCDMA test equipment: StarPoint SP8011/CMW500

WCDMA/GSM/CDMA test equipment: Agilent 8960

Passive efficiency testing equipment: Agilent Technologies E5071B











### 4 . Antenna Radiation Pattern

### 2400MHz



# 2450MHz



### 2500MHz



# 5180MHz



# 5220MHz



# 5240MHz