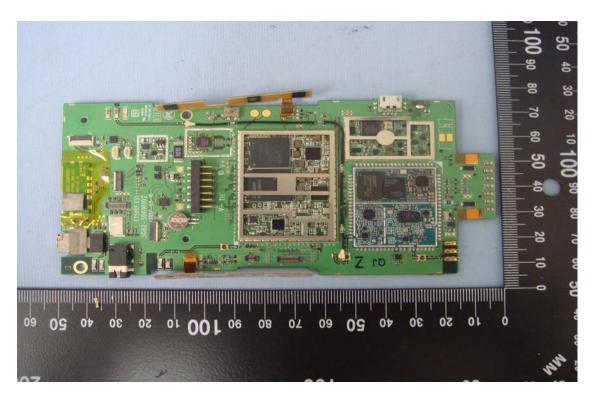

#### Internal View of EUT - 5

WLAN / BT Module (Model No.: Frey M1-0010, Frey M1-0000)

Unless otherwise stated the results shown in this test report refer only to the sample(s) tested and such sample(s) are retained for 90 days only.