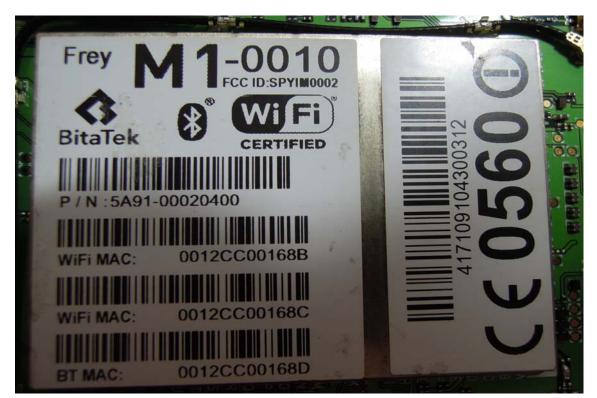

#### Internal View of EUT - 5

WLAN / BT Module (Model No.: Frey M1-0010, Frey M1-0000)

Unless otherwise stated the results shown in this test report refer only to the sample(s) tested and such sample(s) are retained for 90 days only.