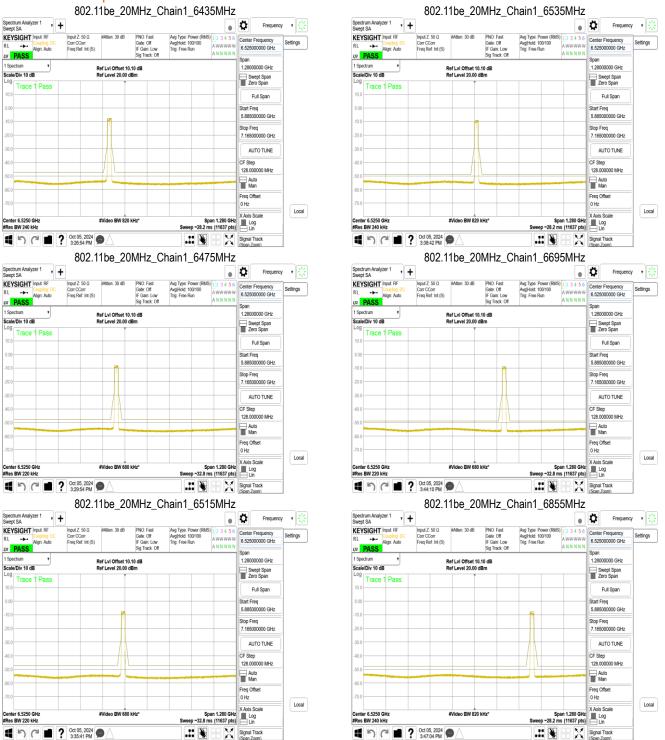

## **Test Setup**

## 11.2 Measurement Procedure

- Place the EUT on the table and set it in transmitting mode.
- 2. The testing follows FCC KDB 987594 D02 In-Band Emissions procedure:
  - Set the span to encompass the entire 26 dB EBW of the signal a.
  - Set RBW = same RBW used for 26 dB EBW measurement b.
  - Set VBW ≥ 3 X RBW C.
  - Number of points in sweep ≥ [2 X span / RBW]. d.
  - Sweep time = auto. e.
  - f. Detector = RMS
  - Trace average at least 100 traces in power averaging (rms) mode g.
  - Use the peak search function on the instrument to find the peak of the spectrum.
- For the purposes of developing the emission mask, the channel bandwidth is defined as 3. the 26 dB EBW.

## 11.3 Measurement Result

Refer to nex page

Unless otherwise stated the results shown in this test report refer only to the sample(s) tested and such sample(s) are retained for 90 days only.

除非另有說明,此報告結果僅對測試之樣品負責,同時此樣品僅保留90天。本報告未經本公司書面許可,不可部份複製。
This document is issued by the Company subject to its General Conditions of Service printed overleaf, available on request or accessible at <a href="http://www.sgs.com.tw/Terms-and-Conditions">http://www.sgs.com.tw/Terms-and-Conditions</a> and for electronic format documents, subject to Terms and Conditions for Electronic Documents at <a href="http://www.sgs.com.tw/Terms-and-Conditions">http://www.sgs.com.tw/Terms-and-Conditions</a>. Attention is drawn to the limitation of liability, indemnification and jurisdiction issues defined therein. Any holder of this document is advised that information contained hereon reflects the Company's findings at the time of its intervention only and within the limits of Client's instructions, if any. The Company's sole responsibility is to its Client and this document does not exonerate parties to a transaction from exercising all their rights and obligations under the transaction documents. This document cannot be reproduced except in full, without prior written approval of the Company. Any unauthorized alteration, forgery or falsification of the content or appearance of this document is unlawful and offenders may be prosecuted to the fullest extent of the law.