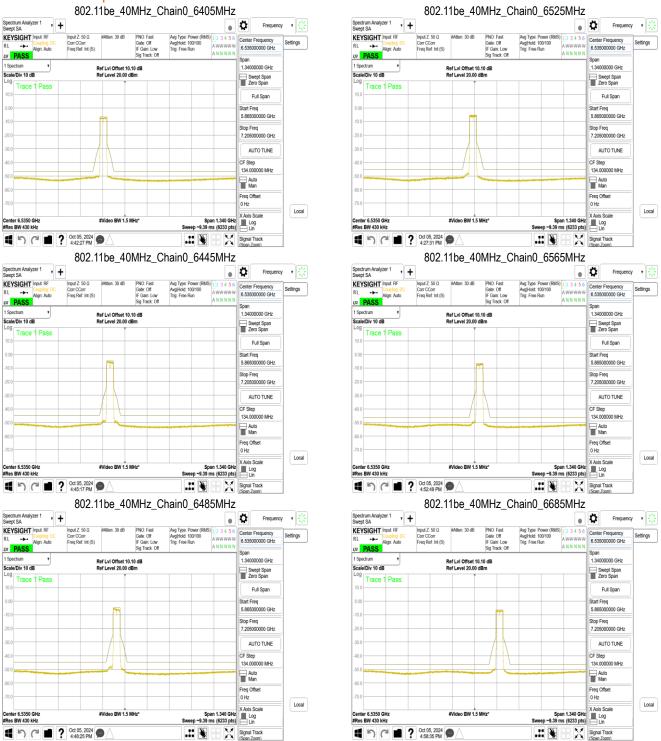

## 11.1 Standard Applicable

For transmitters operating within the 5.925-7.125 GHz bands: Power spectral density must be suppressed by 20 dB at 1 MHz outside of channel edge, by 28 dB at one channel bandwidth from the channel center, and by 40 dB at one- and one-half times the channel bandwidth away from channel center. At frequencies between one megahertz outside an unlicensed device's channel edge and one channel bandwidth from the center of the channel, the limits must be linearly interpolated between 20 dB and 28 dB suppression, and at frequencies between one and one- and one-half times an unlicensed device's channel bandwidth, the limits must be linearly interpolated between 28 dB and 40 dB suppression. Emissions removed from the channel center by more than one- and one-half times the channel bandwidth must be suppressed by at least 40 dB.

## 11.2 Measurement Procedure

- Place the EUT on the table and set it in transmitting mode.
- 2. The testing follows FCC KDB 987594 D02 In-Band Emissions procedure:
  - Set the span to encompass the entire 26 dB EBW of the signal a.
  - Set RBW = same RBW used for 26 dB EBW measurement b.
  - Set VBW ≥ 3 X RBW C.
  - Number of points in sweep ≥ [2 X span / RBW]. d.
  - Sweep time = auto. e.
  - f. Detector = RMS
  - Trace average at least 100 traces in power averaging (rms) mode g.
  - Use the peak search function on the instrument to find the peak of the spectrum.
- For the purposes of developing the emission mask, the channel bandwidth is defined as 3. the 26 dB EBW.

## 11.3 Measurement Result

Refer to nex page

Unless otherwise stated the results shown in this test report refer only to the sample(s) tested and such sample(s) are retained for 90 days only.

除非另有說明,此報告結果僅對測試之樣品負責,同時此樣品僅保留90天。本報告未經本公司書面許可,不可部份複製。
This document is issued by the Company subject to its General Conditions of Service printed overleaf, available on request or accessible at <a href="http://www.sgs.com.tw/Terms-and-Conditions">http://www.sgs.com.tw/Terms-and-Conditions</a> and for electronic format documents, subject to Terms and Conditions for Electronic Documents at <a href="http://www.sgs.com.tw/Terms-and-Conditions">http://www.sgs.com.tw/Terms-and-Conditions</a>. Attention is drawn to the limitation of liability, indemnification and jurisdiction issues defined therein. Any holder of this document is advised that information contained hereon reflects the Company's findings at the time of its intervention only and within the limits of Client's instructions, if any. The Company's sole responsibility is to its Client and this document does not exonerate parties to a transaction from exercising all their rights and obligations under the transaction documents. This document cannot be reproduced except in full, without prior written approval of the Company. Any unauthorized alteration, forgery or falsification of the content or appearance of this document is unlawful and offenders may be prosecuted to the fullest extent of the law.