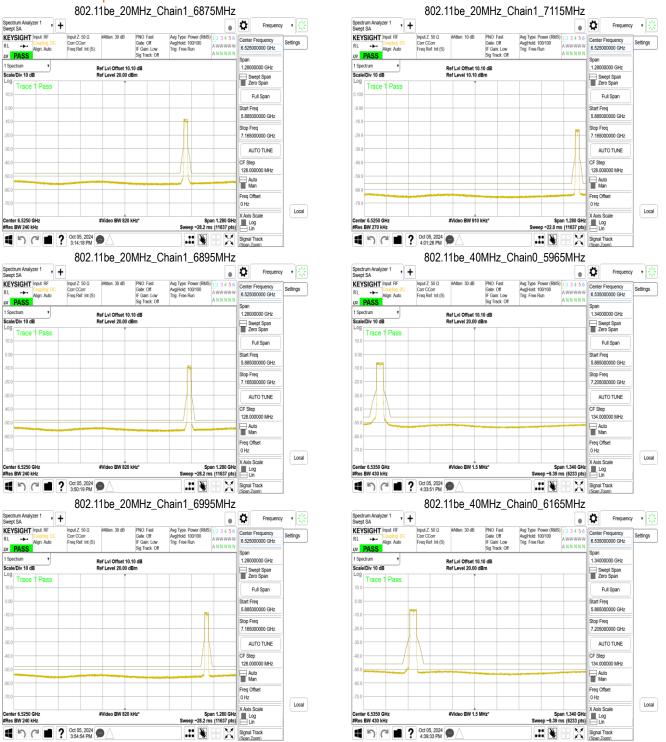

## 11.1 Standard Applicable

For transmitters operating within the 5.925-7.125 GHz bands: Power spectral density must be suppressed by 20 dB at 1 MHz outside of channel edge, by 28 dB at one channel bandwidth from the channel center, and by 40 dB at one- and one-half times the channel bandwidth away from channel center. At frequencies between one megahertz outside an unlicensed device's channel edge and one channel bandwidth from the center of the channel, the limits must be linearly interpolated between 20 dB and 28 dB suppression, and at frequencies between one and one- and one-half times an unlicensed device's channel bandwidth, the limits must be linearly interpolated between 28 dB and 40 dB suppression. Emissions removed from the channel center by more than one- and one-half times the channel bandwidth must be suppressed by at least 40 dB.

## 11.2 Measurement Procedure

- Place the EUT on the table and set it in transmitting mode.
- 2. The testing follows FCC KDB 987594 D02 In-Band Emissions procedure:
  - Set the span to encompass the entire 26 dB EBW of the signal a.
  - Set RBW = same RBW used for 26 dB EBW measurement b.
  - Set VBW ≥ 3 X RBW C.
  - Number of points in sweep ≥ [2 X span / RBW]. d.
  - Sweep time = auto. e.
  - f. Detector = RMS
  - Trace average at least 100 traces in power averaging (rms) mode g.
  - Use the peak search function on the instrument to find the peak of the spectrum.
- For the purposes of developing the emission mask, the channel bandwidth is defined as 3. the 26 dB EBW.

## 11.3 Measurement Result

Refer to nex page

Unless otherwise stated the results shown in this test report refer only to the sample(s) tested and such sample(s) are retained for 90 days only.

除非另有說明,此報告結果僅對測試之樣品負責,同時此樣品僅保留90天。本報告未經本公司書面許可,不可部份複製。
This document is issued by the Company subject to its General Conditions of Service printed overleaf, available on request or accessible at <a href="http://www.sgs.com.tw/Terms-and-Conditions">http://www.sgs.com.tw/Terms-and-Conditions</a> and for electronic format documents, subject to Terms and Conditions for Electronic Documents at <a href="http://www.sgs.com.tw/Terms-and-Conditions">http://www.sgs.com.tw/Terms-and-Conditions</a>. Attention is drawn to the limitation of liability, indemnification and jurisdiction issues defined therein. Any holder of this document is advised that information contained hereon reflects the Company's findings at the time of its intervention only and within the limits of Client's instructions, if any. The Company's sole responsibility is to its Client and this document does not exonerate parties to a transaction from exercising all their rights and obligations under the transaction documents. This document cannot be reproduced except in full, without prior written approval of the Company. Any unauthorized alteration, forgery or falsification of the content or appearance of this document is unlawful and offenders may be prosecuted to the fullest extent of the law.