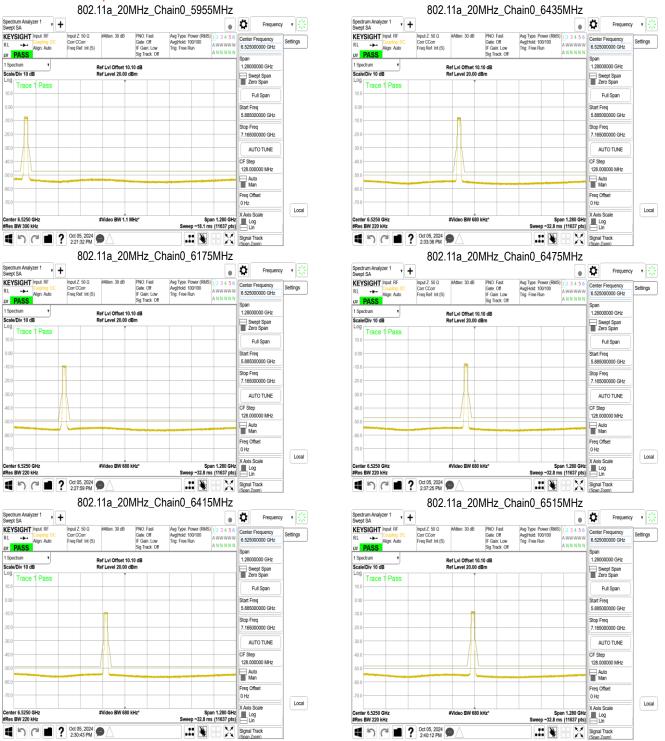

## **Test Setup**

## 11.2 Measurement Procedure

- Place the EUT on the table and set it in transmitting mode.
- 2. The testing follows FCC KDB 987594 D02 In-Band Emissions procedure:
  - Set the span to encompass the entire 26 dB EBW of the signal a.
  - Set RBW = same RBW used for 26 dB EBW measurement b.
  - Set VBW ≥ 3 X RBW C.
  - Number of points in sweep ≥ [2 X span / RBW]. d.
  - Sweep time = auto. e.
  - f. Detector = RMS
  - Trace average at least 100 traces in power averaging (rms) mode g.
  - Use the peak search function on the instrument to find the peak of the spectrum.
- For the purposes of developing the emission mask, the channel bandwidth is defined as 3. the 26 dB EBW.

## 11.3 Measurement Result

Refer to nex page

Unless otherwise stated the results shown in this test report refer only to the sample(s) tested and such sample(s) are retained for 90 days only.

除非另有說明,此報告結果僅對測試之樣品負責,同時此樣品僅保留90天。本報告未經本公司書面許可,不可部份複製。
This document is issued by the Company subject to its General Conditions of Service printed overleaf, available on request or accessible at <a href="http://www.sgs.com.tw/Terms-and-Conditions">http://www.sgs.com.tw/Terms-and-Conditions</a> and for electronic format documents, subject to Terms and Conditions for Electronic Documents at <a href="http://www.sgs.com.tw/Terms-and-Conditions">http://www.sgs.com.tw/Terms-and-Conditions</a>. Attention is drawn to the limitation of liability, indemnification and jurisdiction issues defined therein. Any holder of this document is advised that information contained hereon reflects the Company's findings at the time of its intervention only and within the limits of Client's instructions, if any. The Company's sole responsibility is to its Client and this document does not exonerate parties to a transaction from exercising all their rights and obligations under the transaction documents. This document cannot be reproduced except in full, without prior written approval of the Company. Any unauthorized alteration, forgery or falsification of the content or appearance of this document is unlawful and offenders may be prosecuted to the fullest extent of the law.