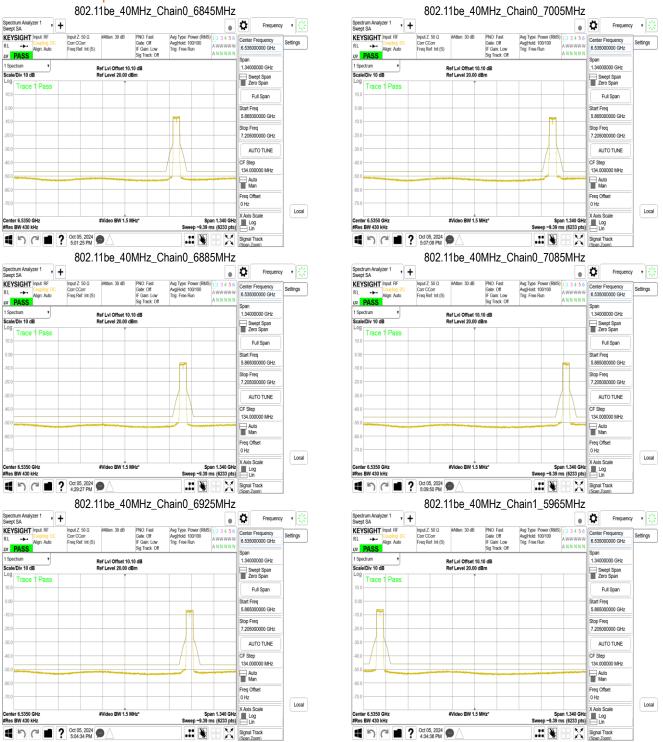

## 11.1 Standard Applicable

For transmitters operating within the 5.925-7.125 GHz bands: Power spectral density must be suppressed by 20 dB at 1 MHz outside of channel edge, by 28 dB at one channel bandwidth from the channel center, and by 40 dB at one- and one-half times the channel bandwidth away from channel center. At frequencies between one megahertz outside an unlicensed device's channel edge and one channel bandwidth from the center of the channel, the limits must be linearly interpolated between 20 dB and 28 dB suppression, and at frequencies between one and one- and one-half times an unlicensed device's channel bandwidth, the limits must be linearly interpolated between 28 dB and 40 dB suppression. Emissions removed from the channel center by more than one- and one-half times the channel bandwidth must be suppressed by at least 40 dB.

## 11.2 Measurement Procedure

- Place the EUT on the table and set it in transmitting mode.
- 2. The testing follows FCC KDB 987594 D02 In-Band Emissions procedure:
  - Set the span to encompass the entire 26 dB EBW of the signal a.
  - Set RBW = same RBW used for 26 dB EBW measurement b.
  - Set VBW ≥ 3 X RBW C.
  - Number of points in sweep ≥ [2 X span / RBW]. d.
  - Sweep time = auto. e.
  - f. Detector = RMS
  - Trace average at least 100 traces in power averaging (rms) mode g.
  - Use the peak search function on the instrument to find the peak of the spectrum.
- For the purposes of developing the emission mask, the channel bandwidth is defined as 3. the 26 dB EBW.

## 11.3 Measurement Result

Refer to nex page

Unless otherwise stated the results shown in this test report refer only to the sample(s) tested and such sample(s) are retained for 90 days only.

除非另有說明,此報告結果僅對測試之樣品負責,同時此樣品僅保留90天。本報告未經本公司書面許可,不可部份複製。
This document is issued by the Company subject to its General Conditions of Service printed overleaf, available on request or accessible at <a href="http://www.sgs.com.tw/Terms-and-Conditions">http://www.sgs.com.tw/Terms-and-Conditions</a> and for electronic format documents, subject to Terms and Conditions for Electronic Documents at <a href="http://www.sgs.com.tw/Terms-and-Conditions">http://www.sgs.com.tw/Terms-and-Conditions</a>. Attention is drawn to the limitation of liability, indemnification and jurisdiction issues defined therein. Any holder of this document is advised that information contained hereon reflects the Company's findings at the time of its intervention only and within the limits of Client's instructions, if any. The Company's sole responsibility is to its Client and this document does not exonerate parties to a transaction from exercising all their rights and obligations under the transaction documents. This document cannot be reproduced except in full, without prior written approval of the Company. Any unauthorized alteration, forgery or falsification of the content or appearance of this document is unlawful and offenders may be prosecuted to the fullest extent of the law.