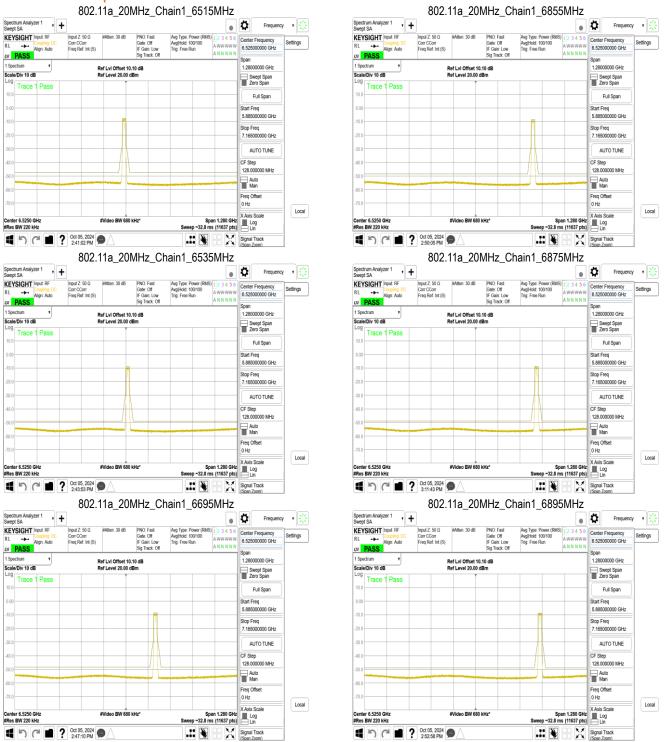

## **Test Setup**

## 11.2 Measurement Procedure

- Place the EUT on the table and set it in transmitting mode.
- 2. The testing follows FCC KDB 987594 D02 In-Band Emissions procedure:
  - Set the span to encompass the entire 26 dB EBW of the signal a.
  - Set RBW = same RBW used for 26 dB EBW measurement b.
  - Set VBW ≥ 3 X RBW C.
  - Number of points in sweep ≥ [2 X span / RBW]. d.
  - Sweep time = auto. e.
  - f. Detector = RMS
  - Trace average at least 100 traces in power averaging (rms) mode g.
  - Use the peak search function on the instrument to find the peak of the spectrum.
- For the purposes of developing the emission mask, the channel bandwidth is defined as 3. the 26 dB EBW.

## 11.3 Measurement Result

Refer to nex page

Unless otherwise stated the results shown in this test report refer only to the sample(s) tested and such sample(s) are retained for 90 days only.

除非另有說明,此報告結果僅對測試之樣品負責,同時此樣品僅保留90天。本報告未經本公司書面許可,不可部份複製。
This document is issued by the Company subject to its General Conditions of Service printed overleaf, available on request or accessible at <a href="http://www.sgs.com.tw/Terms-and-Conditions">http://www.sgs.com.tw/Terms-and-Conditions</a> and for electronic format documents, subject to Terms and Conditions for Electronic Documents at <a href="http://www.sgs.com.tw/Terms-and-Conditions">http://www.sgs.com.tw/Terms-and-Conditions</a>. Attention is drawn to the limitation of liability, indemnification and jurisdiction issues defined therein. Any holder of this document is advised that information contained hereon reflects the Company's findings at the time of its intervention only and within the limits of Client's instructions, if any. The Company's sole responsibility is to its Client and this document does not exonerate parties to a transaction from exercising all their rights and obligations under the transaction documents. This document cannot be reproduced except in full, without prior written approval of the Company. Any unauthorized alteration, forgery or falsification of the content or appearance of this document is unlawful and offenders may be prosecuted to the fullest extent of the law.