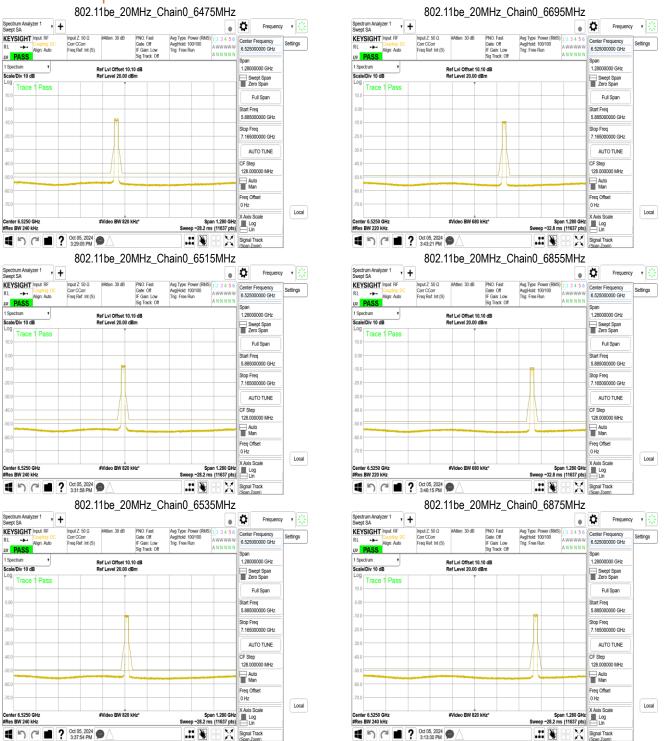

## **Test Setup**

## 11.2 Measurement Procedure

- Place the EUT on the table and set it in transmitting mode.
- 2. The testing follows FCC KDB 987594 D02 In-Band Emissions procedure:
  - Set the span to encompass the entire 26 dB EBW of the signal a.
  - Set RBW = same RBW used for 26 dB EBW measurement b.
  - Set VBW ≥ 3 X RBW C.
  - Number of points in sweep ≥ [2 X span / RBW]. d.
  - Sweep time = auto. e.
  - f. Detector = RMS
  - Trace average at least 100 traces in power averaging (rms) mode g.
  - Use the peak search function on the instrument to find the peak of the spectrum.
- For the purposes of developing the emission mask, the channel bandwidth is defined as 3. the 26 dB EBW.

## 11.3 Measurement Result

Refer to nex page

Unless otherwise stated the results shown in this test report refer only to the sample(s) tested and such sample(s) are retained for 90 days only.

除非另有說明,此報告結果僅對測試之樣品負責,同時此樣品僅保留90天。本報告未經本公司書面許可,不可部份複製。
This document is issued by the Company subject to its General Conditions of Service printed overleaf, available on request or accessible at <a href="http://www.sgs.com.tw/Terms-and-Conditions">http://www.sgs.com.tw/Terms-and-Conditions</a> and for electronic format documents, subject to Terms and Conditions for Electronic Documents at <a href="http://www.sgs.com.tw/Terms-and-Conditions">http://www.sgs.com.tw/Terms-and-Conditions</a>. Attention is drawn to the limitation of liability, indemnification and jurisdiction issues defined therein. Any holder of this document is advised that information contained hereon reflects the Company's findings at the time of its intervention only and within the limits of Client's instructions, if any. The Company's sole responsibility is to its Client and this document does not exonerate parties to a transaction from exercising all their rights and obligations under the transaction documents. This document cannot be reproduced except in full, without prior written approval of the Company. Any unauthorized alteration, forgery or falsification of the content or appearance of this document is unlawful and offenders may be prosecuted to the fullest extent of the law.