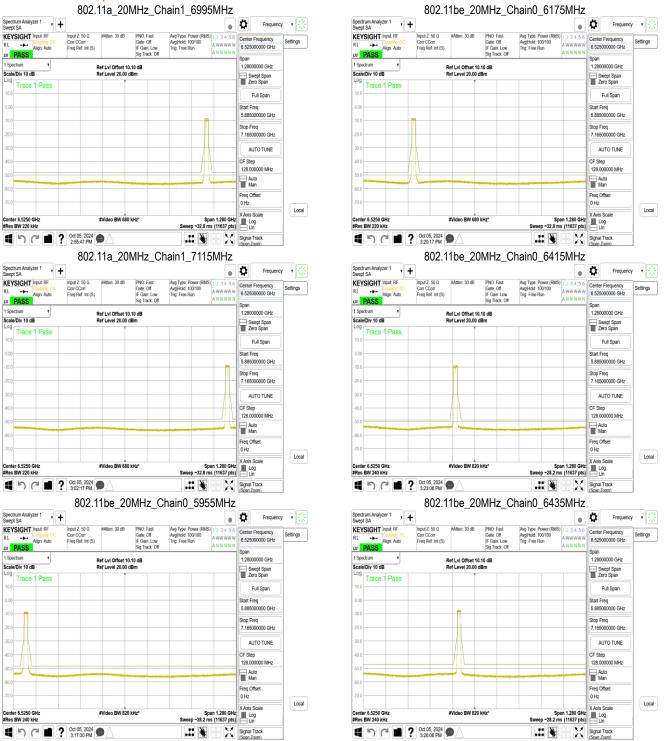

## **Test Setup**

## 11.2 Measurement Procedure

- Place the EUT on the table and set it in transmitting mode.
- 2. The testing follows FCC KDB 987594 D02 In-Band Emissions procedure:
  - Set the span to encompass the entire 26 dB EBW of the signal a.
  - Set RBW = same RBW used for 26 dB EBW measurement b.
  - Set VBW ≥ 3 X RBW C.
  - Number of points in sweep ≥ [2 X span / RBW]. d.
  - Sweep time = auto. e.
  - f. Detector = RMS
  - Trace average at least 100 traces in power averaging (rms) mode g.
  - Use the peak search function on the instrument to find the peak of the spectrum.
- For the purposes of developing the emission mask, the channel bandwidth is defined as 3. the 26 dB EBW.

## 11.3 Measurement Result

Refer to nex page

Unless otherwise stated the results shown in this test report refer only to the sample(s) tested and such sample(s) are retained for 90 days only.

除非另有說明,此報告結果僅對測試之樣品負責,同時此樣品僅保留90天。本報告未經本公司書面許可,不可部份複製。
This document is issued by the Company subject to its General Conditions of Service printed overleaf, available on request or accessible at <a href="http://www.sgs.com.tw/Terms-and-Conditions">http://www.sgs.com.tw/Terms-and-Conditions</a> and for electronic format documents, subject to Terms and Conditions for Electronic Documents at <a href="http://www.sgs.com.tw/Terms-and-Conditions">http://www.sgs.com.tw/Terms-and-Conditions</a>. Attention is drawn to the limitation of liability, indemnification and jurisdiction issues defined therein. Any holder of this document is advised that information contained hereon reflects the Company's findings at the time of its intervention only and within the limits of Client's instructions, if any. The Company's sole responsibility is to its Client and this document does not exonerate parties to a transaction from exercising all their rights and obligations under the transaction documents. This document cannot be reproduced except in full, without prior written approval of the Company. Any unauthorized alteration, forgery or falsification of the content or appearance of this document is unlawful and offenders may be prosecuted to the fullest extent of the law.