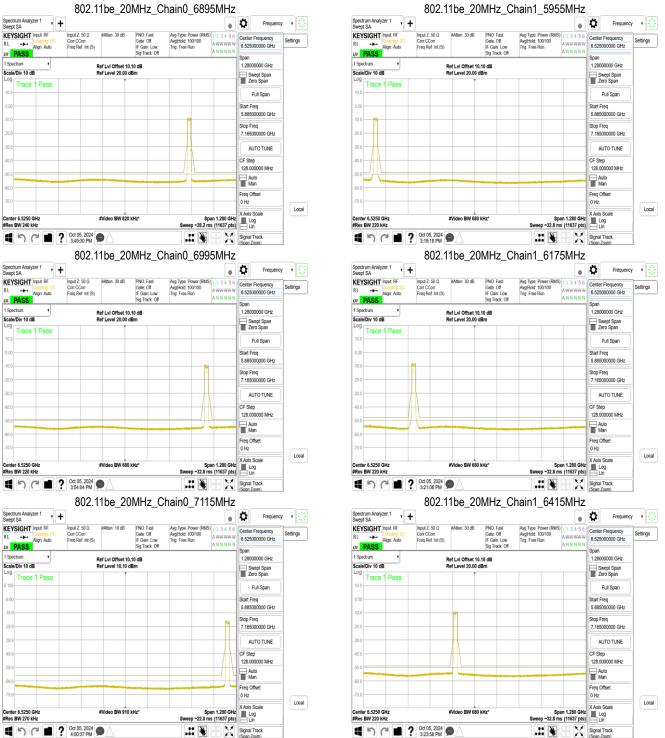

## **Test Setup**

## 11.2 Measurement Procedure

- Place the EUT on the table and set it in transmitting mode.
- 2. The testing follows FCC KDB 987594 D02 In-Band Emissions procedure:
  - Set the span to encompass the entire 26 dB EBW of the signal a.
  - Set RBW = same RBW used for 26 dB EBW measurement b.
  - Set VBW ≥ 3 X RBW C.
  - Number of points in sweep ≥ [2 X span / RBW]. d.
  - Sweep time = auto. e.
  - f. Detector = RMS
  - Trace average at least 100 traces in power averaging (rms) mode g.
  - Use the peak search function on the instrument to find the peak of the spectrum.
- For the purposes of developing the emission mask, the channel bandwidth is defined as 3. the 26 dB EBW.

## 11.3 Measurement Result

Refer to nex page

Unless otherwise stated the results shown in this test report refer only to the sample(s) tested and such sample(s) are retained for 90 days only.

除非另有說明,此報告結果僅對測試之樣品負責,同時此樣品僅保留90天。本報告未經本公司書面許可,不可部份複製。
This document is issued by the Company subject to its General Conditions of Service printed overleaf, available on request or accessible at <a href="http://www.sgs.com.tw/Terms-and-Conditions">http://www.sgs.com.tw/Terms-and-Conditions</a> and for electronic format documents, subject to Terms and Conditions for Electronic Documents at <a href="http://www.sgs.com.tw/Terms-and-Conditions">http://www.sgs.com.tw/Terms-and-Conditions</a>. Attention is drawn to the limitation of liability, indemnification and jurisdiction issues defined therein. Any holder of this document is advised that information contained hereon reflects the Company's findings at the time of its intervention only and within the limits of Client's instructions, if any. The Company's sole responsibility is to its Client and this document does not exonerate parties to a transaction from exercising all their rights and obligations under the transaction documents. This document cannot be reproduced except in full, without prior written approval of the Company. Any unauthorized alteration, forgery or falsification of the content or appearance of this document is unlawful and offenders may be prosecuted to the fullest extent of the law.