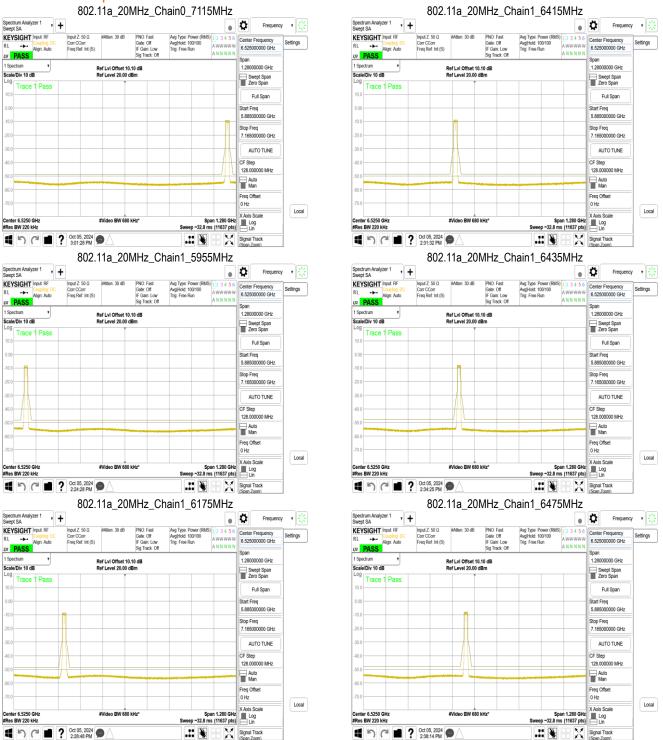

## **Test Setup**

## 11.2 Measurement Procedure

- Place the EUT on the table and set it in transmitting mode.
- 2. The testing follows FCC KDB 987594 D02 In-Band Emissions procedure:
  - Set the span to encompass the entire 26 dB EBW of the signal a.
  - Set RBW = same RBW used for 26 dB EBW measurement b.
  - Set VBW ≥ 3 X RBW C.
  - Number of points in sweep ≥ [2 X span / RBW]. d.
  - Sweep time = auto. e.
  - f. Detector = RMS
  - Trace average at least 100 traces in power averaging (rms) mode g.
  - Use the peak search function on the instrument to find the peak of the spectrum.
- For the purposes of developing the emission mask, the channel bandwidth is defined as 3. the 26 dB EBW.

## 11.3 Measurement Result

Refer to nex page

Unless otherwise stated the results shown in this test report refer only to the sample(s) tested and such sample(s) are retained for 90 days only.

除非另有說明,此報告結果僅對測試之樣品負責,同時此樣品僅保留90天。本報告未經本公司書面許可,不可部份複製。
This document is issued by the Company subject to its General Conditions of Service printed overleaf, available on request or accessible at <a href="http://www.sgs.com.tw/Terms-and-Conditions">http://www.sgs.com.tw/Terms-and-Conditions</a> and for electronic format documents, subject to Terms and Conditions for Electronic Documents at <a href="http://www.sgs.com.tw/Terms-and-Conditions">http://www.sgs.com.tw/Terms-and-Conditions</a>. Attention is drawn to the limitation of liability, indemnification and jurisdiction issues defined therein. Any holder of this document is advised that information contained hereon reflects the Company's findings at the time of its intervention only and within the limits of Client's instructions, if any. The Company's sole responsibility is to its Client and this document does not exonerate parties to a transaction from exercising all their rights and obligations under the transaction documents. This document cannot be reproduced except in full, without prior written approval of the Company. Any unauthorized alteration, forgery or falsification of the content or appearance of this document is unlawful and offenders may be prosecuted to the fullest extent of the law.