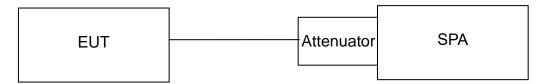

## **Test Setup**

## 11.2 Measurement Procedure

- Place the EUT on the table and set it in transmitting mode.
- 2. The testing follows FCC KDB 987594 D02 In-Band Emissions procedure:
  - Set the span to encompass the entire 26 dB EBW of the signal a.
  - Set RBW = same RBW used for 26 dB EBW measurement b.
  - Set VBW ≥ 3 X RBW C.
  - Number of points in sweep ≥ [2 X span / RBW]. d.
  - Sweep time = auto. e.
  - f. Detector = RMS
  - Trace average at least 100 traces in power averaging (rms) mode g.
  - Use the peak search function on the instrument to find the peak of the spectrum.
- For the purposes of developing the emission mask, the channel bandwidth is defined as 3. the 26 dB EBW.