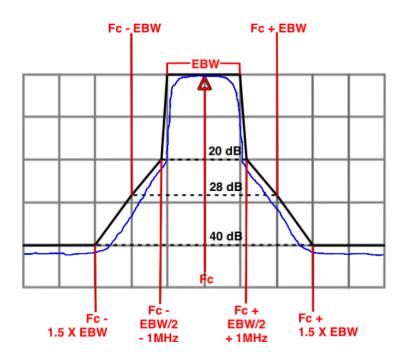

## 11.1 Standard Applicable

For transmitters operating within the 5.925-7.125 GHz bands: Power spectral density must be suppressed by 20 dB at 1 MHz outside of channel edge, by 28 dB at one channel bandwidth from the channel center, and by 40 dB at one- and one-half times the channel bandwidth away from channel center. At frequencies between one megahertz outside an unlicensed device's channel edge and one channel bandwidth from the center of the channel, the limits must be linearly interpolated between 20 dB and 28 dB suppression, and at frequencies between one and one- and one-half times an unlicensed device's channel bandwidth, the limits must be linearly interpolated between 28 dB and 40 dB suppression. Emissions removed from the channel center by more than one- and one-half times the channel bandwidth must be suppressed by at least 40 dB.

## 11.2 Measurement Procedure

- Place the EUT on the table and set it in transmitting mode.
- 2. The testing follows FCC KDB 987594 D02 In-Band Emissions procedure:
  - Set the span to encompass the entire 26 dB EBW of the signal a.
  - Set RBW = same RBW used for 26 dB EBW measurement b.
  - Set VBW ≥ 3 X RBW C.
  - Number of points in sweep ≥ [2 X span / RBW]. d.
  - Sweep time = auto. e.
  - f. Detector = RMS
  - Trace average at least 100 traces in power averaging (rms) mode g.
  - Use the peak search function on the instrument to find the peak of the spectrum.
- For the purposes of developing the emission mask, the channel bandwidth is defined as 3. the 26 dB EBW.