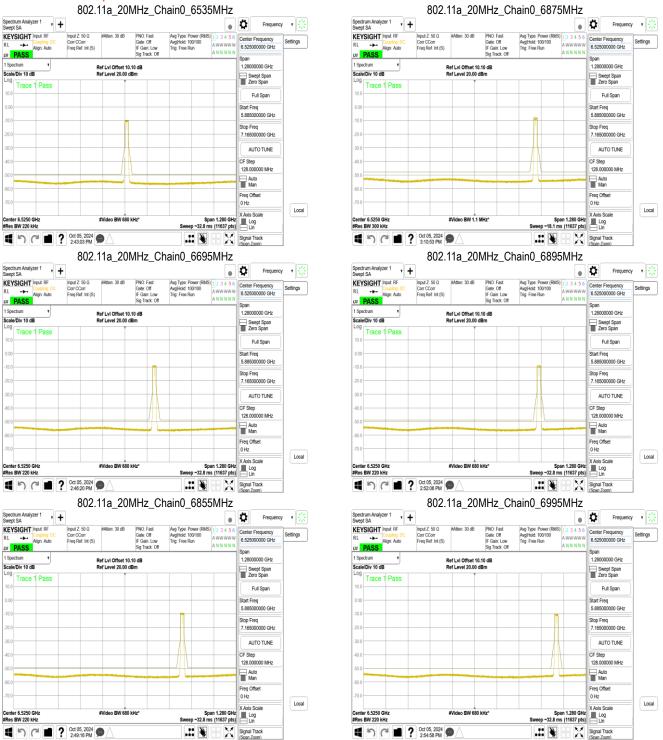

## **Test Setup**

## 11.2 Measurement Procedure

- Place the EUT on the table and set it in transmitting mode.
- 2. The testing follows FCC KDB 987594 D02 In-Band Emissions procedure:
  - Set the span to encompass the entire 26 dB EBW of the signal a.
  - Set RBW = same RBW used for 26 dB EBW measurement b.
  - Set VBW ≥ 3 X RBW C.
  - Number of points in sweep ≥ [2 X span / RBW]. d.
  - Sweep time = auto. e.
  - f. Detector = RMS
  - Trace average at least 100 traces in power averaging (rms) mode g.
  - Use the peak search function on the instrument to find the peak of the spectrum.
- For the purposes of developing the emission mask, the channel bandwidth is defined as 3. the 26 dB EBW.

## 11.3 Measurement Result

Refer to nex page

Unless otherwise stated the results shown in this test report refer only to the sample(s) tested and such sample(s) are retained for 90 days only.

除非另有說明,此報告結果僅對測試之樣品負責,同時此樣品僅保留90天。本報告未經本公司書面許可,不可部份複製。
This document is issued by the Company subject to its General Conditions of Service printed overleaf, available on request or accessible at <a href="http://www.sgs.com.tw/Terms-and-Conditions">http://www.sgs.com.tw/Terms-and-Conditions</a> and for electronic format documents, subject to Terms and Conditions for Electronic Documents at <a href="http://www.sgs.com.tw/Terms-and-Conditions">http://www.sgs.com.tw/Terms-and-Conditions</a>. Attention is drawn to the limitation of liability, indemnification and jurisdiction issues defined therein. Any holder of this document is advised that information contained hereon reflects the Company's findings at the time of its intervention only and within the limits of Client's instructions, if any. The Company's sole responsibility is to its Client and this document does not exonerate parties to a transaction from exercising all their rights and obligations under the transaction documents. This document cannot be reproduced except in full, without prior written approval of the Company. Any unauthorized alteration, forgery or falsification of the content or appearance of this document is unlawful and offenders may be prosecuted to the fullest extent of the law.