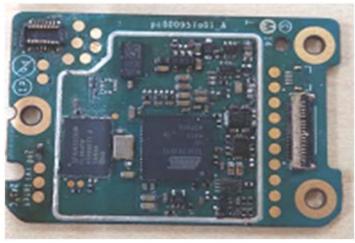

## **Exhibits 9F**

**GPS** port

GPS/BT/Wifi board (Top)

BT/WiFi antenna

GPS/BT/Wifi board with shield (Bottom)

**GPS/BT/Wifi board without shield (Bottom)**