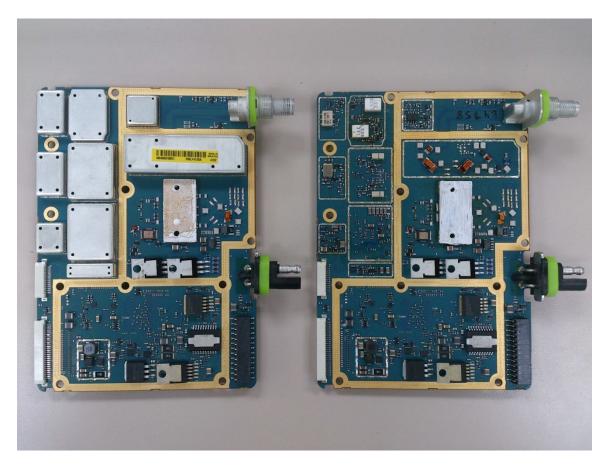

| <u>Exhibit</u> |
|-----------------------------------------|--------------------------------------------|----------------|
| 1.                                      | RF board with and without shields (Top)    | 9A             |
| 2.                                      | RF board with and without shields (Bottom) | 9B             |
| 3.                                      | Chassis and control heads (Top)            | 9C             |
| 4.                                      | Chassis and control heads (Bottom)         | 9D             |
| 5.                                      | GOB board with and without shields         | 9E             |
| 6.                                      | Wifi/GPS/BT board with and without shields | 9F             |

# **Exhibits 9A**



RF board with and without shields (Top)

# **Exhibits 9B**



RF board with and without shields (Bottom)

## **Exhibits 9C**



Chassis and control heads (Top)

## **Exhibits 9D**



Chassis and control heads (Bottom)

# **Exhibits 9E**



GOB board (Top)



GOB board with shield (Bottom)



**GOB** board without shield (Bottom)

## **Exhibits 9F**



**GPS** port

GPS/BT/Wifi board (Top)



BT/WiFi antenna

GPS/BT/Wifi board with shield (Bottom)



**GPS/BT/Wifi board without shield (Bottom)**