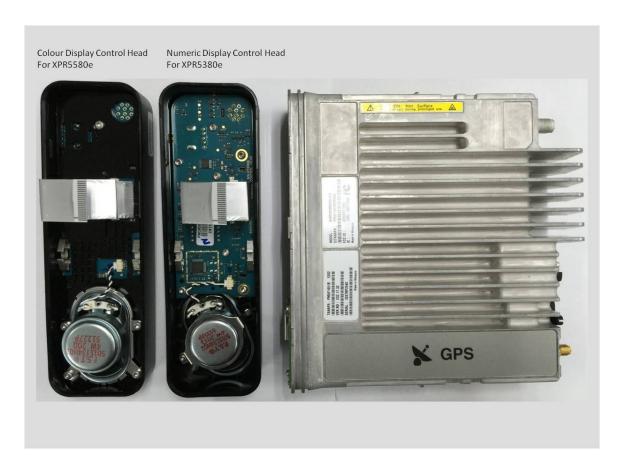

| RF board with and without shields (Top)    | 9A             |
| 2.                                      | RF board with and without shields (Bottom) | 9B             |
| 3.                                      | Chassis and control heads (Top)            | 9C             |
| 4.                                      | Chassis and control heads (Bottom)         | 9D             |
| 5.                                      | GOB board with and without shields         | 9E             |
| 6.                                      | Wifi/GPS/BT board with and without shields | 9F             |

# **Exhibits 9A**



RF board with and without shields (Top)

# **Exhibits 9B**



RF board with and without shields (Bottom)

## **Exhibits 9C**



Chassis and control heads (Top)

## **Exhibits 9D**



Chassis and control heads (Bottom)

# **Exhibits 9E**



GOB board (Top)



GOB board with shield (Bottom)



**GOB** board without shield (Bottom)

## **Exhibits 9F**



**GPS** port

GPS/BT/Wifi board (Top)



BT/WiFi antenna

GPS/BT/Wifi board with shield (Bottom)



**GPS/BT/Wifi board without shield (Bottom)**