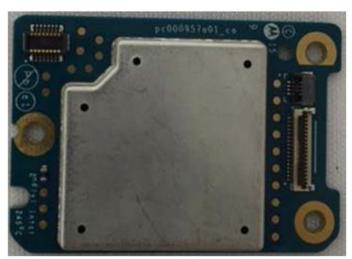

## **Exhibits 9F**

**GPS** port

GPS/BT/Wifi board (Top)

BT/WiFi antenna

GPS/BT/Wifi board with shield (Bottom)

**GPS/BT/Wifi board without shield (Bottom)**