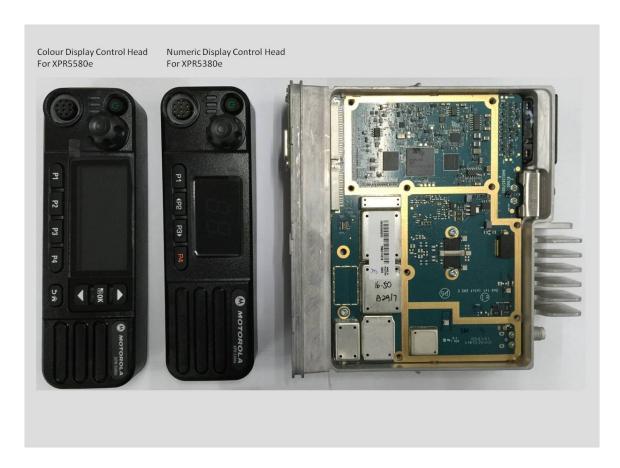

--------------|
| 1.                                      | RF board with and without shields (Top)    | 9A             |
| 2.                                      | RF board with and without shields (Bottom) | 9B             |
| 3.                                      | Chassis and control heads (Top)            | 9C             |
| 4.                                      | Chassis and control heads (Bottom)         | 9D             |
| 5.                                      | GOB board with and without shields         | 9E             |
| 6.                                      | Wifi/GPS/BT board with and without shields | 9F             |

# **Exhibits 9A**



RF board with and without shields (Top)

# **Exhibits 9B**



RF board with and without shields (Bottom)

## **Exhibits 9C**



Chassis and control heads (Top)

## **Exhibits 9D**



Chassis and control heads (Bottom)

# **Exhibits 9E**



GOB board (Top)



GOB board with shield (Bottom)



**GOB** board without shield (Bottom)

## **Exhibits 9F**



**GPS** port

GPS/BT/Wifi board (Top)



BT/WiFi antenna

GPS/BT/Wifi board with shield (Bottom)



**GPS/BT/Wifi board without shield (Bottom)**