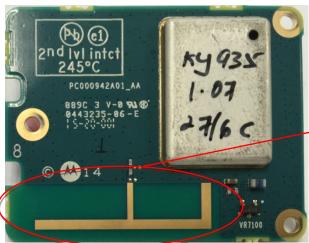

## **Exhibits 9F**

**GPS** port

GPS/BT/Wifi board (Top)

BT/WiFi antenna

GPS/BT/Wifi board with shield (Bottom)

**GPS/BT/Wifi board without shield (Bottom)**