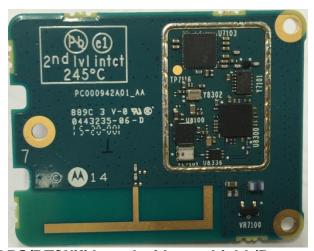

## **Exhibits 9F**

**GPS** port

GPS/BT/Wifi board (Top)

BT/WiFi antenna

GPS/BT/Wifi board with shield (Bottom)

**GPS/BT/Wifi board without shield (Bottom)**