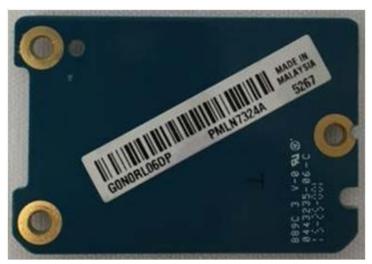

## **Exhibits 9F**

**GPS** port

GPS/BT/Wifi board (Top)

BT/WiFi antenna

GPS/BT/Wifi board with shield (Bottom)

**GPS/BT/Wifi board without shield (Bottom)**