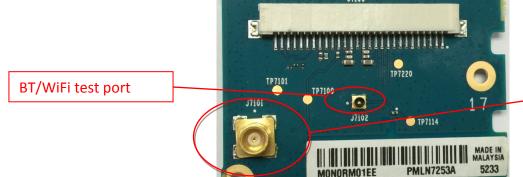

## **Exhibits 9F**

**GPS** port

GPS/BT/Wifi board (Top)

BT/WiFi antenna

GPS/BT/Wifi board with shield (Bottom)

**GPS/BT/Wifi board without shield (Bottom)**