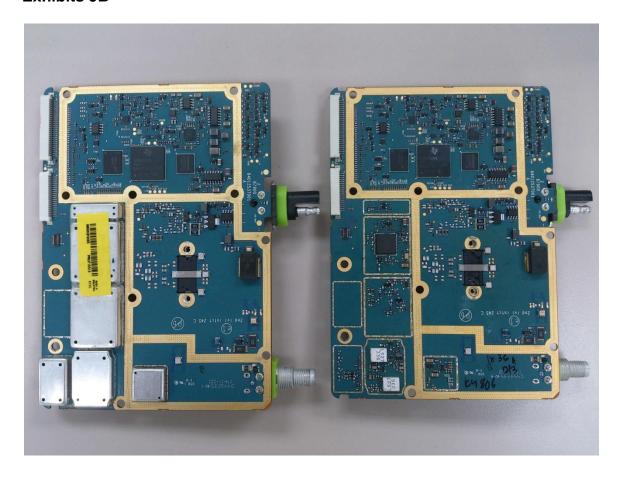

------------------|--------------------------------------------|----------------|
| 1.                                      | RF board with and without shields (Top)    | 9A             |
| 2.                                      | RF board with and without shields (Bottom) | 9B             |
| 3.                                      | Chassis and control heads (Top)            | 9C             |
| 4.                                      | Chassis and control heads (Bottom)         | 9D             |
| 5.                                      | GOB board with and without shields         | 9E             |
| 6.                                      | Wifi/GPS/BT board with and without shields | 9F             |

# **Exhibits 9A**



RF board with and without shields (Top)

# **Exhibits 9B**



RF board with and without shields (Bottom)

## **Exhibits 9C**



Chassis and control heads (Top)

## **Exhibits 9D**



Chassis and control heads (Bottom)

# **Exhibits 9E**



GOB board (Top)



GOB board with shield (Bottom)



**GOB** board without shield (Bottom)

## **Exhibits 9F**



**GPS** port

GPS/BT/Wifi board (Top)



BT/WiFi antenna

GPS/BT/Wifi board with shield (Bottom)



**GPS/BT/Wifi board without shield (Bottom)**