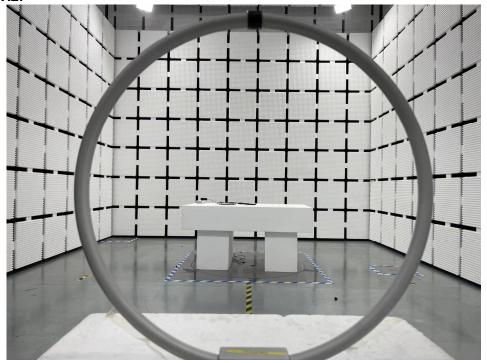

## 1.2 Unwanted Emissions that fall Outside of the Restricted Bands (Radiated) and Unwanted Emissions in the Restricted Bands (Radiated) below 1GHz